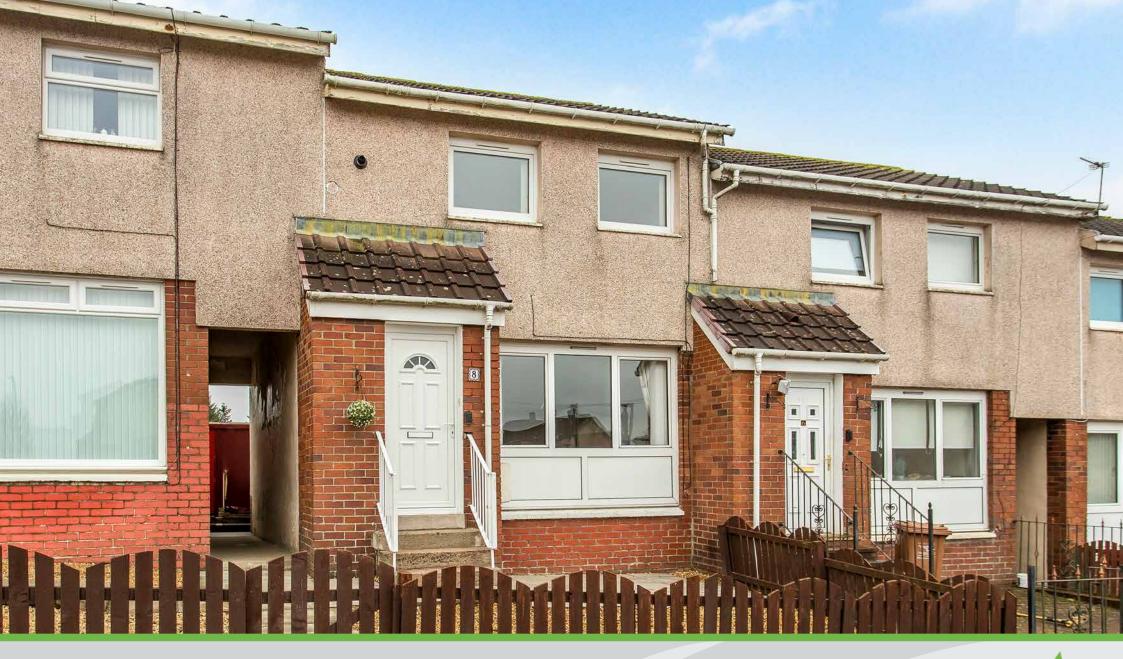

# 8 Cluanie Avenue

Shotts, Lanarkshire, ML7 4HT

#### **Property Summary**

This two-bedroom mid-terrace forms part of an established housing development in popular Shotts. It offers spacious accommodation in crisp, neutral tones throughout. The home features a generous living and dining room with a fireplace and a large west-facing window, plus a fitted kitchen with built-in storage and rear garden access. The residence further boasts two double bedrooms with storage (one with a westerly aspect) and a contemporary shower room. Additionally, the spacious home benefits from private gardens, an external store, a drying area, and on-street parking.

### **Property Features**

- Terraced house in popular Shotts
- Part of an established residential development
- Entrance hall with storage
- West-facing living/dining room with fireplace
- Bright kitchen with storage and external access
- Main bedroom with storage and westerly aspect
- Versatile second bedroom
- Modern shower room
- Private gardens to the front and rear
- Private external store
- On-street parking
- Gas central heating and double glazing
- EPC Rating C