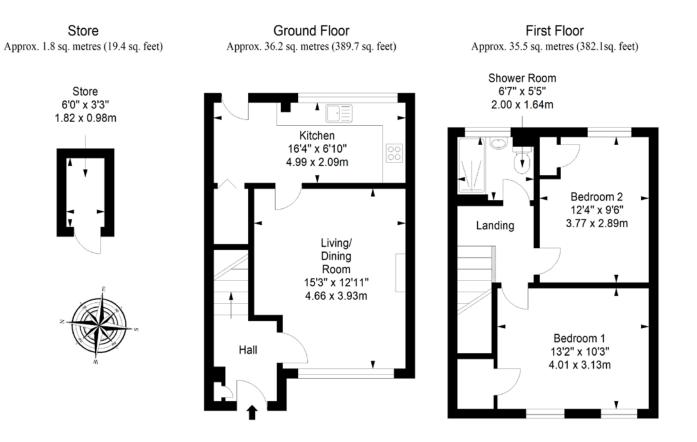

with storage (one with a westerly aspect) and a contemporary shower room. Additionally, the spacious home benefits from private gardens, an external store, a drying area, and on-street parking.

Extras: All fitted floor and window coverings, light fittings and kitchen appliances are included in the sale.

### **Property Features**

- Terraced house in popular Shotts
- Part of an established residential development
- Entrance hall with storage
- West-facing living/dining room with fireplace
- Bright kitchen with storage and external access
- Main bedroom with storage and westerly aspect
- Versatile second bedroom
- Modern shower room
- Private gardens to the front and rear
- Private external store
- On-street parking
- Gas central heating and double glazing
- EPC Rating C



## Floorplan



Total area: approx. 73.5 sq. metres (791.2 sq. feet)

#### All Enquiries to our Property Department:

Afton Henderson | ah@sneddons-ssc.co.uk | 01506 815832 | www.sneddonmorrison.co.uk 14 East Main Street, Whitburn, West Lothian EH47 0RB

IMPORTANT: The selling agents for themselves and for the sellers of the above property give notice that these particulars are for guidance only and their accuracy is not guaranteed. These particulars will not form part of any contract and interested parties should satisfy themselves in all aspects prior to submitting offers. The sellers do not bind themselves to accept the highest offer. S1106