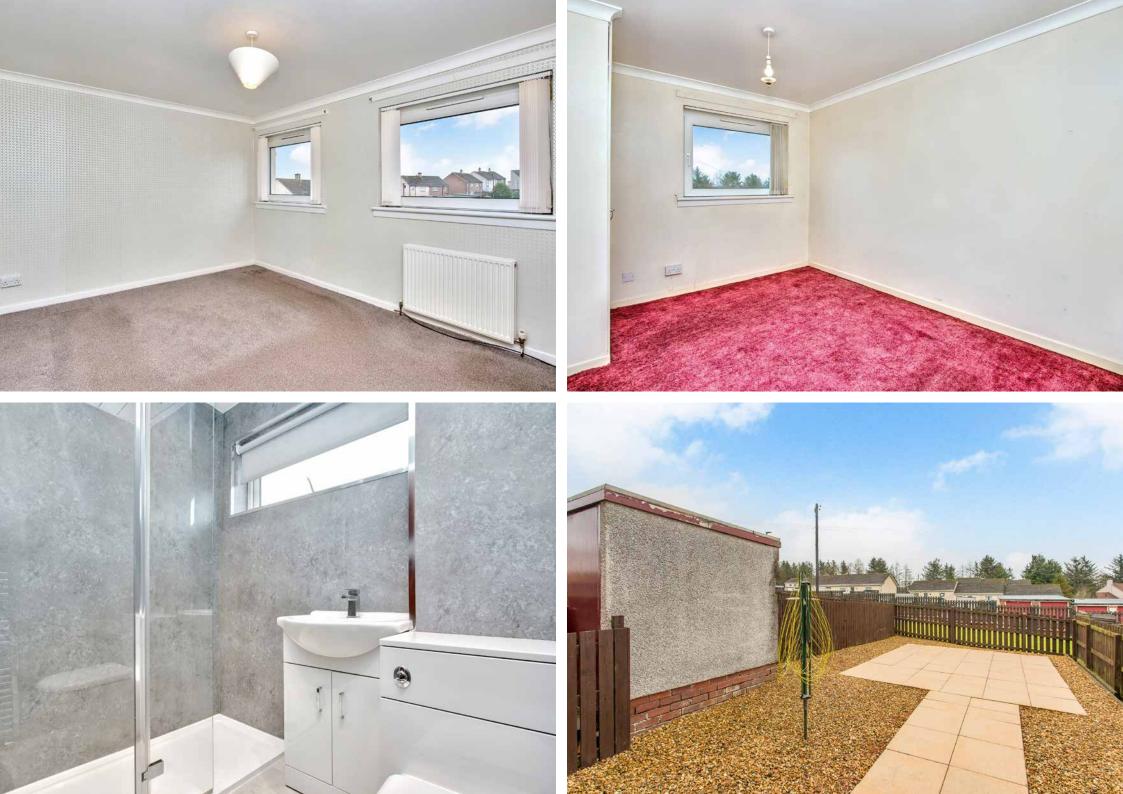

#### **Property Summary**

This two-bedroom mid-terrace forms part of an established housing development in popular Shotts. It offers spacious accommodation in crisp, neutral tones throughout. The home features a generous living and dining room with a fireplace and a large west-facing window, plus a fitted kitchen with built-in storage and rear garden access. The residence further boasts two double bedrooms with storage (one with a westerly aspect) and a contemporary shower room. Additionally, the spacious home benefits from private gardens, an external store, a drying area, and on-street parking.

### **Property Features**

- Terraced house in popular Shotts
- Part of an established residential development
- Entrance hall with storage
- West-facing living/dining room with fireplace
- Bright kitchen with storage and external access
- Main bedroom with storage and westerly aspect
- Versatile second bedroom
- Modern shower room
- Private gardens to the front and rear
- Private external store
- On-street parking
- Gas central heating and double glazing
- EPC Rating C