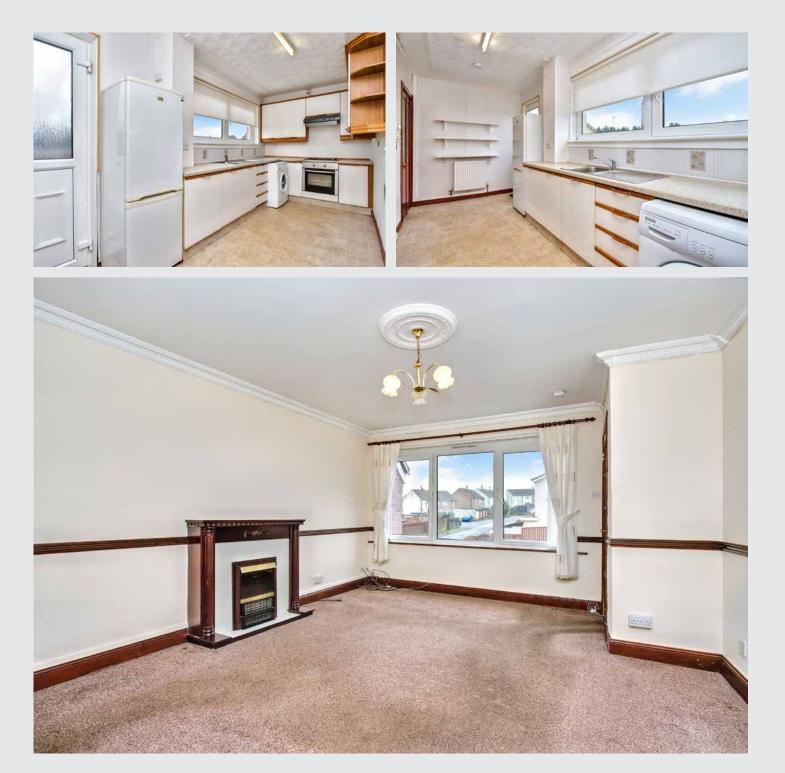

#### **Property Summary**

This two-bedroom mid-terrace forms part of an established housing development in popular Shotts. It offers spacious accommodation in crisp, neutral tones throughout. The home features a generous living and dining room with a fireplace and a large west-facing window, plus a fitted kitchen with built-in storage and rear garden access. The residence further boasts two double bedrooms with storage (one with a westerly aspect) and a contemporary shower room. Additionally, the spacious home benefits from private gardens, an external store, a drying area, and on-street parking.

### **Property Features**

- Terraced house in popular Shotts
- Part of an established residential development
- Entrance hall with storage
- West-facing living/dining room with fireplace
- Bright kitchen with storage and external access
- Main bedroom with storage and westerly aspect
- Versatile second bedroom
- Modern shower room
- Private gardens to the front and rear
- Private external store
- On-street parking
- Gas central heating and double glazing
- EPC Rating C