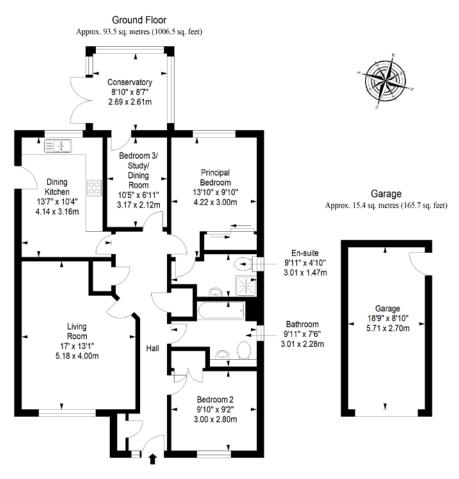

suntrap, southwest-facing aspect.

Extras: all fitted floor and window coverings, light fittings, and integrated kitchen appliances to be included in the sale.

#### **Property Features**

- Detached bungalow with corner plot
- Situated in popular Livingston
- Well-presented interiors throughout
- Entrance hall with generous storage
- Living room that is bright and spacious
- Modern, well-appointed dining kitchen
- Sunny conservatory with lovely garden views
- Two double bedrooms with built-in wardrobes
- Versatile third bedroom/study/dining room
- Bright three-piece en-suite shower room
- Quality three-piece family bathroom
- Well-kept gardens to the front, sides, and rear
- Private driveway and single garage
- Gas central heating and double glazing
- EPC Rating C









## Floorplan



Total area: approx. 108.9 sq. metres (1172.2 sq. feet)

#### All Enquiries to our Property Department:

Afton Henderson | ah@sneddons-ssc.co.uk | 01506 815832 | www.sneddonmorrison.co.uk 14 East Main Street, Whitburn, West Lothian EH47 ORB