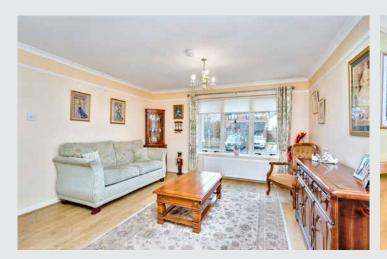

### **Property Summary**

Welcome to a beautiful detached bungalow that occupies a generous corner plot in Livingston, providing lots of space both inside and out. The home enjoys attractively decorated interiors and it is finished with quality fixtures and fittings, including a large dining kitchen and two bathrooms. It has excellent storage as well, and the versatility to suit your needs, with two double bedrooms and a third room which can be used as another bedroom or a study or dining room. Finally, it has generous private parking and a family-friendly rear garden that is fully enclosed and with a suntrap, southwest-facing aspect.

#### **Property Features**

- Detached bungalow with corner plot
- Situated in popular Livingston
- Well-presented interiors throughout
- Entrance hall with generous storage
- Living room that is bright and spacious
- Modern, well-appointed dining kitchen
- Sunny conservatory with lovely garden views
- Two double bedrooms with built-in wardrobes
- Versatile third bedroom/study/dining room
- Bright three-piece en-suite shower room
- Quality three-piece family bathroom
- Well-kept gardens to the front, sides, and rear
- Private driveway and single garage
- Gas central heating and double glazing
- EPC Rating C