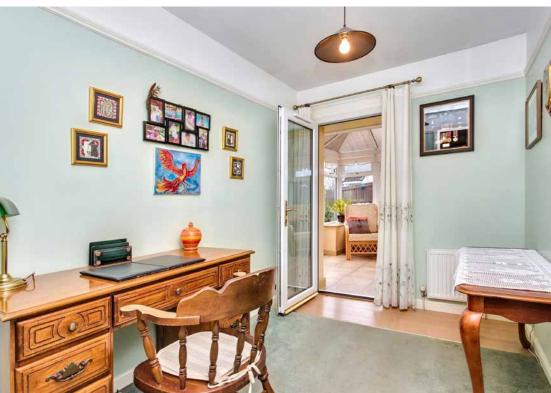

### **Property Summary**

Welcome to a beautiful detached bungalow that occupies a generous corner plot in Livingston, providing lots of space both inside and out. The home enjoys attractively decorated interiors and it is finished with quality fixtures and fittings, including a large dining kitchen and two bathrooms. It has excellent storage as well, and the versatility to suit your needs, with two double bedrooms and a third room which can be used as another bedroom or a study or dining room. Finally, it has generous private parking and a family-friendly rear garden that is fully enclosed and with a suntrap, southwest-facing aspect.

#### **Property Features**

- Detached bungalow with corner plot
- Situated in popular Livingston
- Well-presented interiors throughout
- Entrance hall with generous storage
- Living room that is bright and spacious
- Modern, well-appointed dining kitchen
- Sunny conservatory with lovely garden views
- Two double bedrooms with built-in wardrobes
- Versatile third bedroom/study/dining room
- Bright three-piece en-suite shower room
- Quality three-piece family bathroom
- Well-kept gardens to the front, sides, and rear
- Private driveway and single garage
- Gas central heating and double glazing
- EPC Rating C