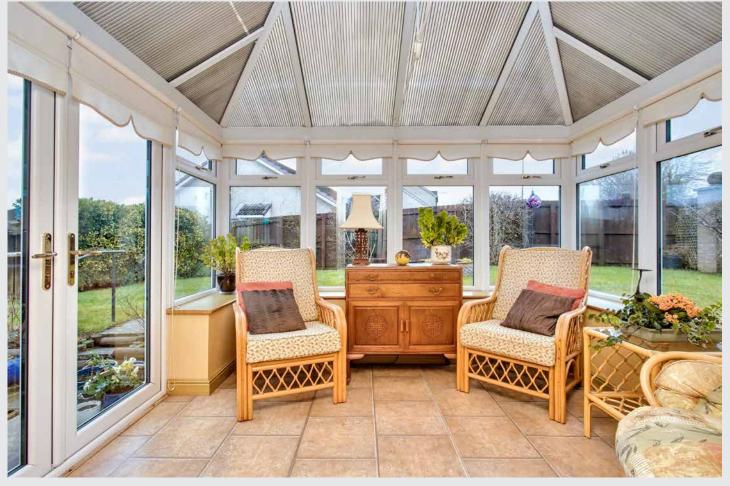

#### **Property Features**

- Detached bungalow with corner plot
- Situated in popular Livingston
- Well-presented interiors throughout
- Entrance hall with generous storage
- Living room that is bright and spacious
- Modern, well-appointed dining kitchen
- Sunny conservatory with lovely garden views
- Two double bedrooms with built-in wardrobes
- Versatile third bedroom/study/dining room
- Bright three-piece en-suite shower room
- Quality three-piece family bathroom
- Well-kept gardens to the front, sides, and rear
- Private driveway and single garage
- Gas central heating and double glazing
- EPC Rating C