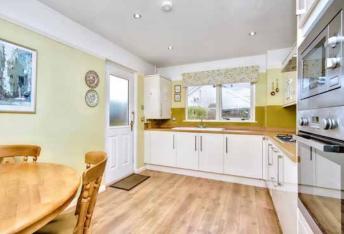

### **Property Summary**

Welcome to a beautiful detached bungalow that occupies a generous corner plot in Livingston, providing lots of space both inside and out. The home enjoys attractively decorated interiors and it is finished with quality fixtures and fittings, including a large dining kitchen and two bathrooms. It has excellent storage as well, and the versatility to suit your needs, with two double bedrooms and a third room which can be used as another bedroom or a study or dining room. Finally, it has generous private parking and a family-friendly rear garden that is fully enclosed and with a suntrap, southwest-facing aspect.

#### **Property Features**

- Detached bungalow with corner plot
- Situated in popular Livingston
- Well-presented interiors throughout
- Entrance hall with generous storage
- Living room that is bright and spacious
- Modern, well-appointed dining kitchen
- Sunny conservatory with lovely garden views
- Two double bedrooms with built-in wardrobes
- Versatile third bedroom/study/dining room
- Bright three-piece en-suite shower room
- Quality three-piece family bathroom
- Well-kept gardens to the front, sides, and rear
- Private driveway and single garage
- Gas central heating and double glazing
- EPC Rating C