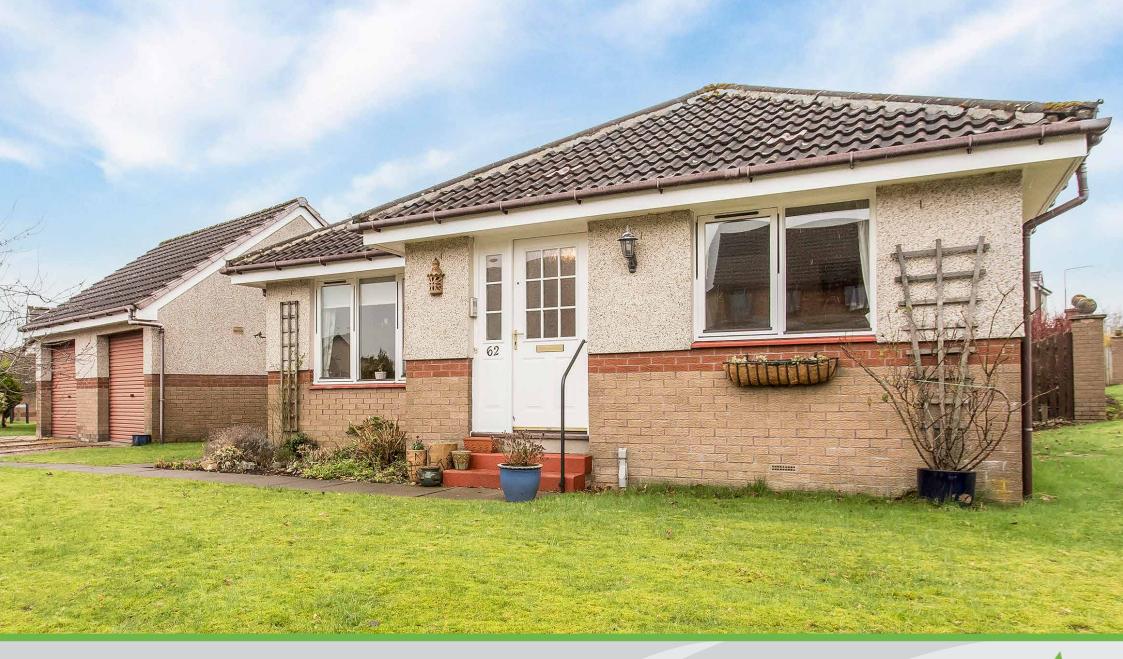

# 62 Goldpark Place Livingston, West Lothian, EH54 6LW

### **Property Summary**

Welcome to a beautiful detached bungalow that occupies a generous corner plot in Livingston, providing lots of space both inside and out. The home enjoys attractively decorated interiors and it is finished with quality fixtures and fittings, including a large dining kitchen and two bathrooms. It has excellent storage as well, and the versatility to suit your needs, with two double bedrooms and a third room which can be used as another bedroom or a study or dining room. Finally, it has generous private parking and a family-friendly rear garden that is fully enclosed and with a suntrap, southwest-facing aspect.

#### **Property Features**

- Detached bungalow with corner plot
- Situated in popular Livingston
- Well-presented interiors throughout
- Entrance hall with generous storage
- Living room that is bright and spacious
- Modern, well-appointed dining kitchen
- Sunny conservatory with lovely garden views
- Two double bedrooms with built-in wardrobes
- Versatile third bedroom/study/dining room
- Bright three-piece en-suite shower room
- Quality three-piece family bathroom
- Well-kept gardens to the front, sides, and rear
- Private driveway and single garage
- Gas central heating and double glazing
- EPC Rating C