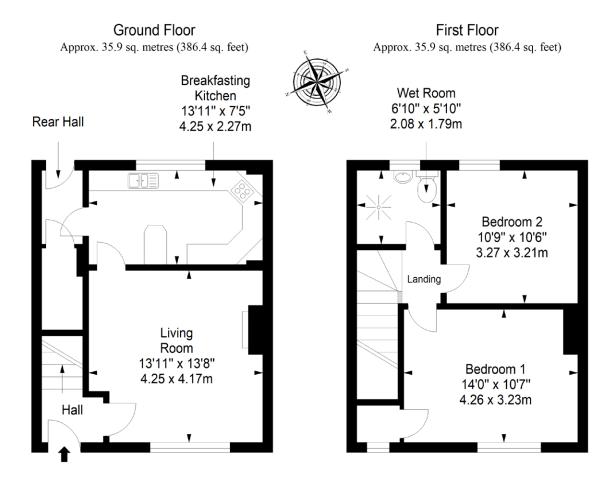

ome provides bright and airy accommodation, as well as private parking and a rear garden. Whilst buyers may find it beneficial to apply cosmetic upgrades, it remains a fantastic prospect for a wide variety of buyers.

Extras: to be sold as seen, including all fitted floor and window coverings, light fittings, and an integrated oven and gas hob.

#### **Property Features**

- A charming mid-terrace house
- Situated in the village of Fauldhouse
- Bright entrance hall
- Spacious living room with a fireplace
- Well-appointed breakfasting kitchen
- Rear porch with garden access
- Two large double bedrooms
- Bright three-piece wet room
- Low-maintenance front garden/driveway
- Rear garden predominantly laid to lawn
- Gas central heating and double glazing
- EPC Rating D











## Floorplan



Total area: approx. 71.8 sq. metres (772.8 sq. feet)

#### All Enquiries to our Property Department:

Afton Henderson | ah@sneddons-ssc.co.uk | 01506 815832 | www.sneddonmorrison.co.uk 14 East Main Street, Whitburn, West Lothian EH47 0RB

IMPORTANT: The selling agents for themselves and for the sellers of the above property give notice that these particulars are for guidance only and their accuracy is not guaranteed. These particulars will not form part of any contract and interested parties should satisfy themselves in all aspects prior to submitting offers. The sellers do not bind themselves to accept the highest offer. S1106