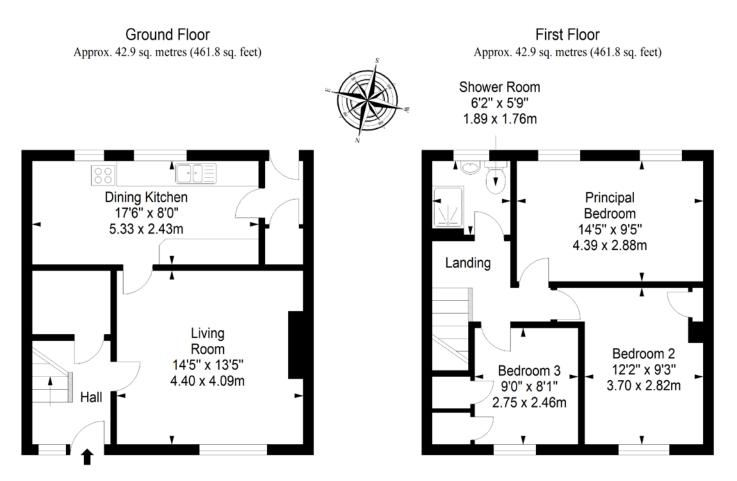

estricted on-street parking is available along Craig Avenue, a quiet residential area of Whitburn. This small town is equidistant between Glasgow and Edinburgh, both accessible in under an hour, making it a popular choice for commuting professionals.

Extras: All fitted floor and window coverings and light fittings are included.

### **Property Features**

- Quiet small town setting
- Scope for internal upgrades
- Semi-detached house
- Bright hall with storage
- Living room with access to:
- South-facing dining kitchen with garden access
- Two double bedrooms (one with storage)
- One single bedroom with storage
- Bright shower room
- Neat gardens, enclosed and south-facing to the rear
- Unrestricted on-street parking
- Gas central heating and double-glazing
- EPC Rating D



## Floorplan



Total area: approx. 85.8 sq. metres (923.6 sq. feet)

#### All Enquiries to our Property Department:

01506 815832 | afton.henderson@sneddons-ssc.co.uk | v 14 East Main Street, Whitburn, West Lothian EH47 ORB

www.sneddonmorrison.co.uk

IMPORTANT: The selling agents for themselves and for the sellers of the above property give notice that these particulars are for guidance only and their accuracy is not guaranteed. These particulars will not form part of any contract and interested parties should satisfy themselves in all aspects prior to submitting offers. The sellers do not bind themselves to accept the highest offer. S1106