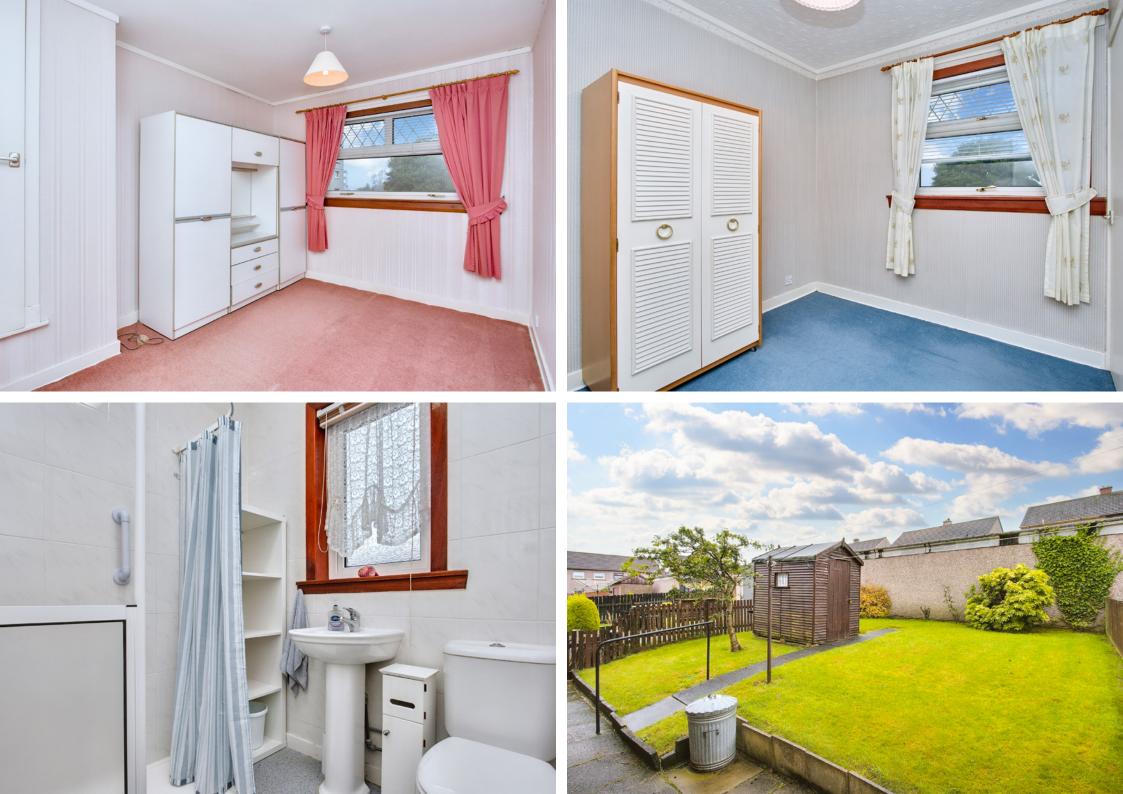

#### **Property Summary**

This semi-detached house is situated in well-kept gardens, which are secure and south-facing at the rear. The interior has a well-designed layout for families, comprising three bedrooms and a reception room connected to a south-facing dining kitchen with access to the rear garden. It also offers good storage and a bright shower room. Convenient unrestricted on-street parking is available along Craig Avenue, a quiet residential area of Whitburn. This small town is equidistant between Glasgow and Edinburgh, both accessible in under an hour, making it a popular choice for commuting professionals.

### **Property Features**

- Quiet small town setting
- Scope for internal upgrades
- Semi-detached house
- Bright hall with storage
- Living room with access to:
- South-facing dining kitchen with garden access
- Two double bedrooms (one with storage)
- One single bedroom with storage
- Bright shower room
- Neat gardens, enclosed and south-facing to the rear
- Unrestricted on-street parking
- Gas central heating and double-glazing
- EPC Rating D