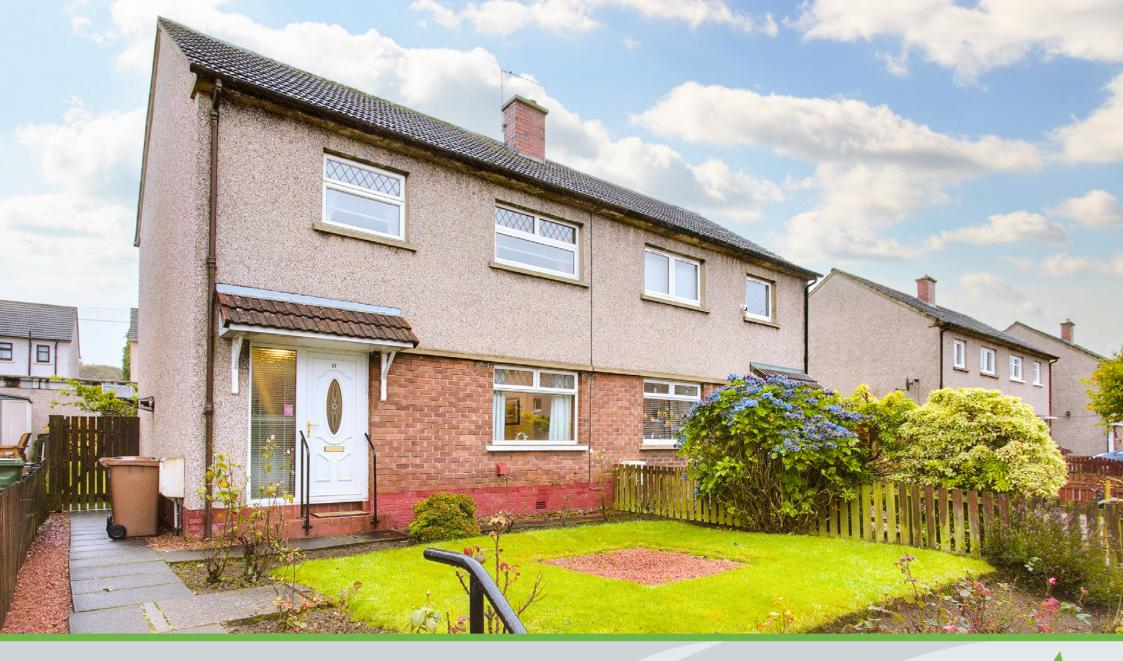

# **17 Craig Avenue** Whitburn, Bathgate, West Lothian, EH47 ONF

#### **Property Summary**

This semi-detached house is situated in well-kept gardens, which are secure and south-facing at the rear. The interior has a well-designed layout for families, comprising three bedrooms and a reception room connected to a south-facing dining kitchen with access to the rear garden. It also offers good storage and a bright shower room. Convenient unrestricted on-street parking is available along Craig Avenue, a quiet residential area of Whitburn. This small town is equidistant between Glasgow and Edinburgh, both accessible in under an hour, making it a popular choice for commuting professionals.

### **Property Features**

- Quiet small town setting
- Scope for internal upgrades
- Semi-detached house
- Bright hall with storage
- Living room with access to:
- South-facing dining kitchen with garden access
- Two double bedrooms (one with storage)
- One single bedroom with storage
- Bright shower room
- Neat gardens, enclosed and south-facing to the rear
- Unrestricted on-street parking
- Gas central heating and double-glazing
- EPC Rating D