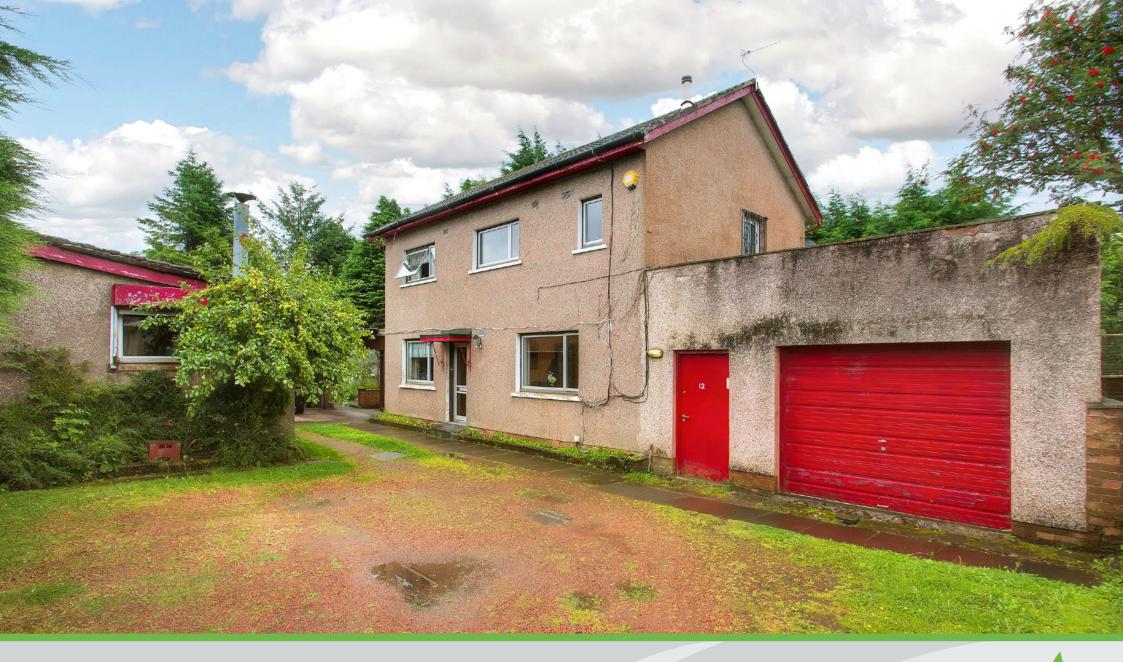

# 12 East Main Street

Harthill, Shotts, ML7 5QW

#### **Property Summary**

Set in the rural village of Harthill, this four-bedroom detached house offers its new owners flexible accommodation requiring some cosmetic upgrading and modernisation. The home enjoys generous reception areas, a well-appointed kitchen with fitted units, and four double bedrooms(three with built-in wardrobes), with the principal enjoying a southerly aspect. Completing the family home is a three-piece bathroom with a shower-overbath( plus a separate WC). Externally, the residence has mature garden grounds, generous off-street parking, including a multi-car driveway, and both an attached and detached garage. It also enjoys easy access to local amenities and nearby Shotts.

### **Property Features**

- Appealing detached house
- Located in the rural village of Harthill
- · Lightly decorated interiors throughout
- · Generous living room
- · Sunny kitchen with utility room
- South-facing triple-aspect main bedroom
- Two more double bedrooms with wardrobes
- Fourth bedroom/dining room
- Bathroom with overhead shower
- Triple-aspect conservatory
- Private gardens to the front and rear
- Multi-car driveway and garage parking
- Gas central heating and double glazing
- EPC Rating E