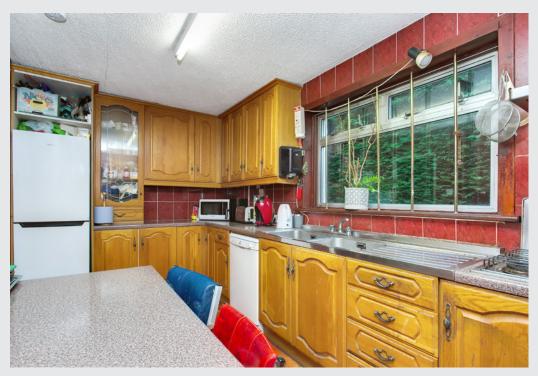

#### **Property Summary**

Set in the rural village of Harthill, this four-bedroom detached house offers its new owners flexible accommodation requiring some cosmetic upgrading and modernisation. The home enjoys generous reception areas, a well-appointed kitchen with fitted units, and four double bedrooms(three with built-in wardrobes), with the principal enjoying a southerly aspect. Completing the family home is a three-piece bathroom with a shower-overbath( plus a separate WC). Externally, the residence has mature garden grounds, generous off-street parking, including a multi-car driveway, and both an attached and detached garage. It also enjoys easy access to local amenities and nearby Shotts.

Sunny kitchen with utility room and a triple-aspect conservatory

South-facing triple-aspect main bedroom, two more double bedrooms with wardrobes and a fourth bedroom/dining room