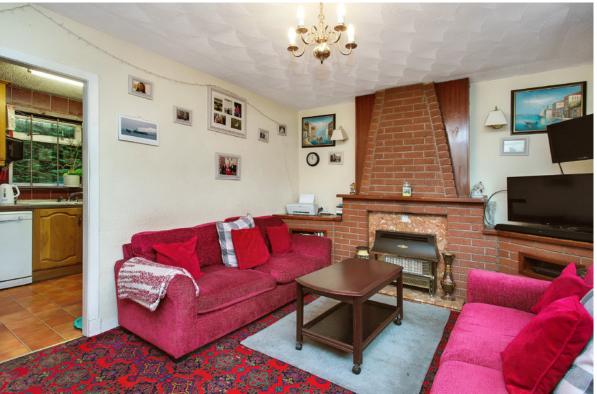

#### **Property Summary**

Set in the rural village of Harthill, this four-bedroom detached house offers its new owners flexible accommodation requiring some cosmetic upgrading and modernisation. The home enjoys generous reception areas, a well-appointed kitchen with fitted units, and four double bedrooms(three with built-in wardrobes), with the principal enjoying a southerly aspect. Completing the family home is a three-piece bathroom with a shower-overbath( plus a separate WC). Externally, the residence has mature garden grounds, generous off-street parking, including a multi-car driveway, and both an attached and detached garage. It also enjoys easy access to local amenities and nearby Shotts.

### **Property Features**

- Appealing detached house
- Located in the rural village of Harthill
- · Lightly decorated interiors throughout
- · Generous living room
- · Sunny kitchen with utility room
- South-facing triple-aspect main bedroom
- Two more double bedrooms with wardrobes
- Fourth bedroom/dining room
- Bathroom with overhead shower
- Triple-aspect conservatory
- Private gardens to the front and rear
- Multi-car driveway and garage parking
- Gas central heating and double glazing
- EPC Rating E