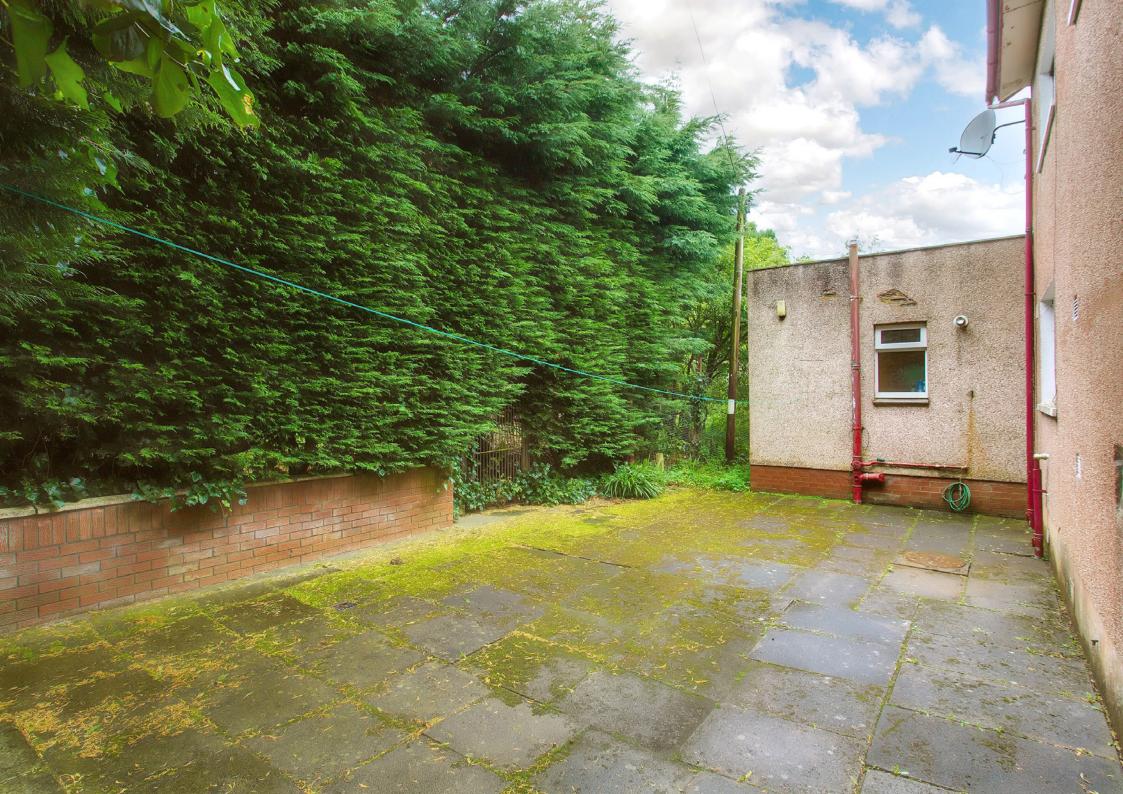

#### **Property Summary**

Set in the rural village of Harthill, this four-bedroom detached house offers its new owners flexible accommodation requiring some cosmetic upgrading and modernisation. The home enjoys generous reception areas, a well-appointed kitchen with fitted units, and four double bedrooms(three with built-in wardrobes), with the principal enjoying a southerly aspect. Completing the family home is a three-piece bathroom with a shower-overbath( plus a separate WC). Externally, the residence has mature garden grounds, generous off-street parking, including a multi-car driveway, and both an attached and detached garage. It also enjoys easy access to local amenities and nearby Shotts.

### **Property Features**

- Appealing detached house
- Located in the rural village of Harthill
- · Lightly decorated interiors throughout
- · Generous living room
- · Sunny kitchen with utility room
- South-facing triple-aspect main bedroom
- Two more double bedrooms with wardrobes
- Fourth bedroom/dining room
- Bathroom with overhead shower
- Triple-aspect conservatory
- Private gardens to the front and rear
- Multi-car driveway and garage parking
- Gas central heating and double glazing
- EPC Rating E