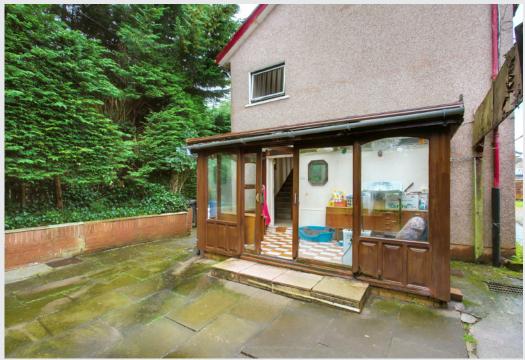

### **Property Features**

- Appealing detached house
- Located in the rural village of Harthill
- · Lightly decorated interiors throughout
- · Generous living room
- · Sunny kitchen with utility room
- South-facing triple-aspect main bedroom
- Two more double bedrooms with wardrobes
- Fourth bedroom/dining room
- Bathroom with overhead shower
- Triple-aspect conservatory
- Private gardens to the front and rear
- Multi-car driveway and garage parking
- Gas central heating and double glazing
- EPC Rating E

Sunny kitchen with utility room and a triple-aspect conservatory

South-facing triple-aspect main bedroom, two more double bedrooms with wardrobes and a fourth bedroom/dining room