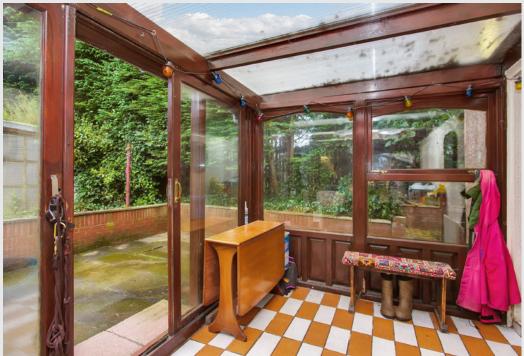

### **Property Features**

- Appealing detached house
- Located in the rural village of Harthill
- · Lightly decorated interiors throughout
- · Generous living room
- · Sunny kitchen with utility room
- South-facing triple-aspect main bedroom
- Two more double bedrooms with wardrobes
- Fourth bedroom/dining room
- Bathroom with overhead shower
- Triple-aspect conservatory
- Private gardens to the front and rear
- Multi-car driveway and garage parking
- Gas central heating and double glazing
- EPC Rating E

Sunny kitchen with utility room and a triple-aspect conservatory

South-facing triple-aspect main bedroom, two more double bedrooms with wardrobes and a fourth bedroom/dining room