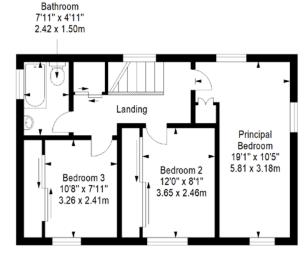

## Floorplan

Garage
Approx. 25.2 sq. metres (271.2 sq. feet)

First Floor Approx. 51.8 sq. metres (557.6 sq. feet)

Total area: approx. 180.1 sq. metres (1938.6 sq. feet)