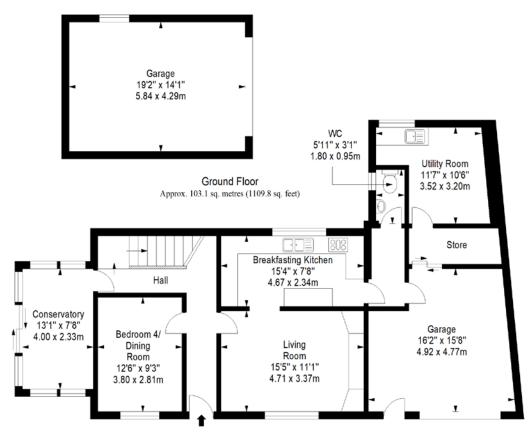

## Floorplan

Garage
Approx. 25.2 sq. metres (271.2 sq. feet)

First Floor Approx. 51.8 sq. metres (557.6 sq. feet)

Total area: approx. 180.1 sq. metres (1938.6 sq. feet)