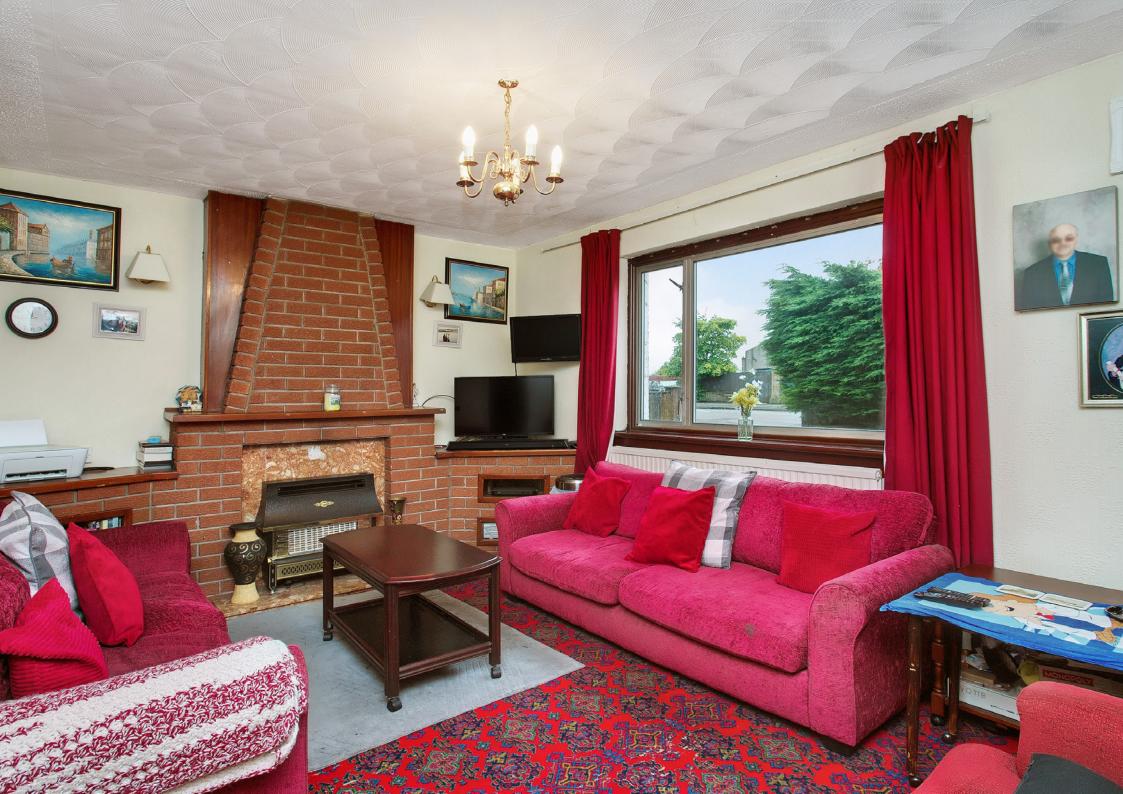

#### **Property Summary**

Set in the rural village of Harthill, this four-bedroom detached house offers its new owners flexible accommodation requiring some cosmetic upgrading and modernisation. The home enjoys generous reception areas, a well-appointed kitchen with fitted units, and four double bedrooms(three with built-in wardrobes), with the principal enjoying a southerly aspect. Completing the family home is a three-piece bathroom with a shower-overbath( plus a separate WC). Externally, the residence has mature garden grounds, generous off-street parking, including a multi-car driveway, and both an attached and detached garage. It also enjoys easy access to local amenities and nearby Shotts.

### **Property Features**

- Appealing detached house
- Located in the rural village of Harthill
- · Lightly decorated interiors throughout
- · Generous living room
- · Sunny kitchen with utility room
- South-facing triple-aspect main bedroom
- Two more double bedrooms with wardrobes
- Fourth bedroom/dining room
- Bathroom with overhead shower
- Triple-aspect conservatory
- Private gardens to the front and rear
- Multi-car driveway and garage parking
- Gas central heating and double glazing
- EPC Rating E