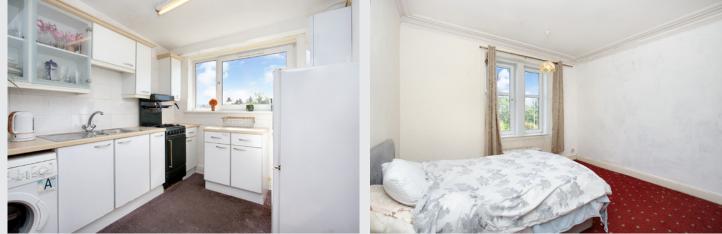

### **Property Summary**

Situated on West Calder's Main Street, this twobedroom flat comes with bright, and spacious living accommodation. It is a house with traditional features - such as high ceilings and mouldings - which has been modernised to a degree but has much more potential. The home boasts a southeast-facing living and dining room - with a fireplace - and kitchen. There are two spacious double bedrooms, as well as a study which could be converted into a small nursery. There is also a large shower room which is big enough to accommodate a bath again if desired. Outside the home, the property benefits from easy access to a wealth of excellent amenities. The Local primary and secondary schools are three and ten minutes walk away respectively, while the train station is located directly opposite the house - a mere one minute walk - where trains to Glasgow and Edinburgh run frequently, ideal for commuting. There is a range of local shops and services including convenience stores, coffee shops, chemists, hairdressers and butchers with the local library next door to the property.

### **Property Features**

- Appealing first-floor flat in a traditional stone building
- Outstanding location on Main Street
- Within walking distance of green space and transport links
- Traditional interiors throughout with some modern upgrade
- Entrance hall with storage
- Southeast-facing living/dining with a fireplace
- Bright and sunny south-facing kitchen
- Two spacious double bedrooms
- Versatile study area
- Spacious shower room large enough to accommodate a bath
- GCH and double glazing
- EPC D