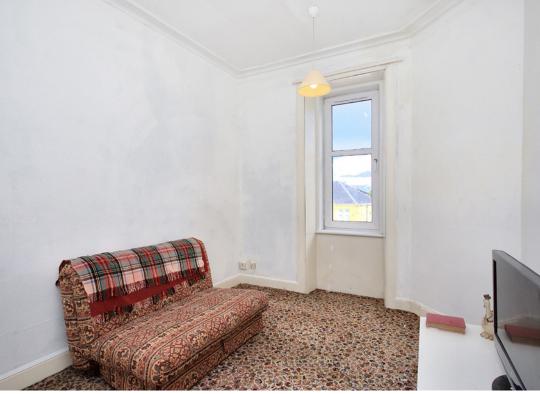

### **Property Summary**

Situated on West Calder's Main Street, this twobedroom flat comes with bright, and spacious living accommodation. It is a house with traditional features - such as high ceilings and mouldings - which has been modernised to a degree but has much more potential. The home boasts a southeast-facing living and dining room - with a fireplace - and kitchen. There are two spacious double bedrooms, as well as a study which could be converted into a small nursery. There is also a large shower room which is big enough to accommodate a bath again if desired. Outside the home, the property benefits from easy access to a wealth of excellent amenities. The Local primary and secondary schools are three and ten minutes walk away respectively, while the train station is located directly opposite the house - a mere one minute walk - where trains to Glasgow and Edinburgh run frequently, ideal for commuting. There is a range of local shops and services including convenience stores, coffee shops, chemists, hairdressers and butchers with the local library next door to the property.

### **Property Features**

- Appealing first-floor flat in a traditional stone building
- Outstanding location on Main Street
- Within walking distance of green space and transport links
- Traditional interiors throughout with some modern upgrade
- Entrance hall with storage
- Southeast-facing living/dining with a fireplace
- Bright and sunny south-facing kitchen
- Two spacious double bedrooms
- Versatile study area
- Spacious shower room large enough to accommodate a bath
- GCH and double glazing
- EPC D