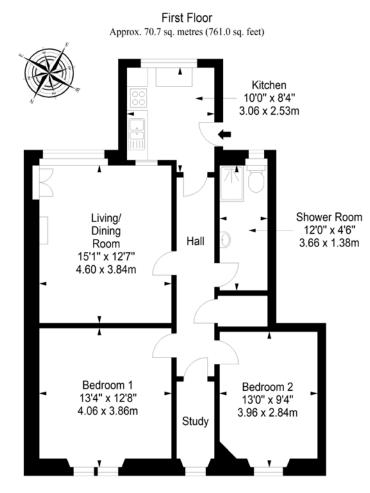

including convenience stores, coffee shops, chemists, hairdressers and butchers with the local library next door to the property.

Extras: all fitted floor and window coverings, light fittings and integrated/freestanding kitchen appliances are included in the sale.

### **Property Features**

- Appealing first-floor flat in a traditional stone building
- Outstanding location on Main Street
- Within walking distance of green space and transport links
- Traditional interiors throughout with some modern upgrade
- Entrance hall with storage
- Southeast-facing living/dining with a fireplace
- Bright and sunny south-facing kitchen
- Two spacious double bedrooms
- Versatile study area
- Spacious shower room large enough to accommodate a bath
- GCH and double glazing
- EPC D







## Floorplan



Total area: approx. 70.7 sq. metres (761.0 sq. feet)

#### All Enquiries to our Property Department:

01506 815832 | afton.henderson@sneddons-ssc.co.uk | www 14 East Main Street, Whitburn, West Lothian EH47 0RB

www.sneddonmorrison.co.uk

IMPORTANT: The selling agents for themselves and for the sellers of the above property give notice that these particulars are for guidance only and their accuracy is not guaranteed. These particulars will not form part of any contract and interested parties should satisfy themselves in all aspects prior to submitting offers. The sellers do not bind themselves to accept the highest offer. S1106