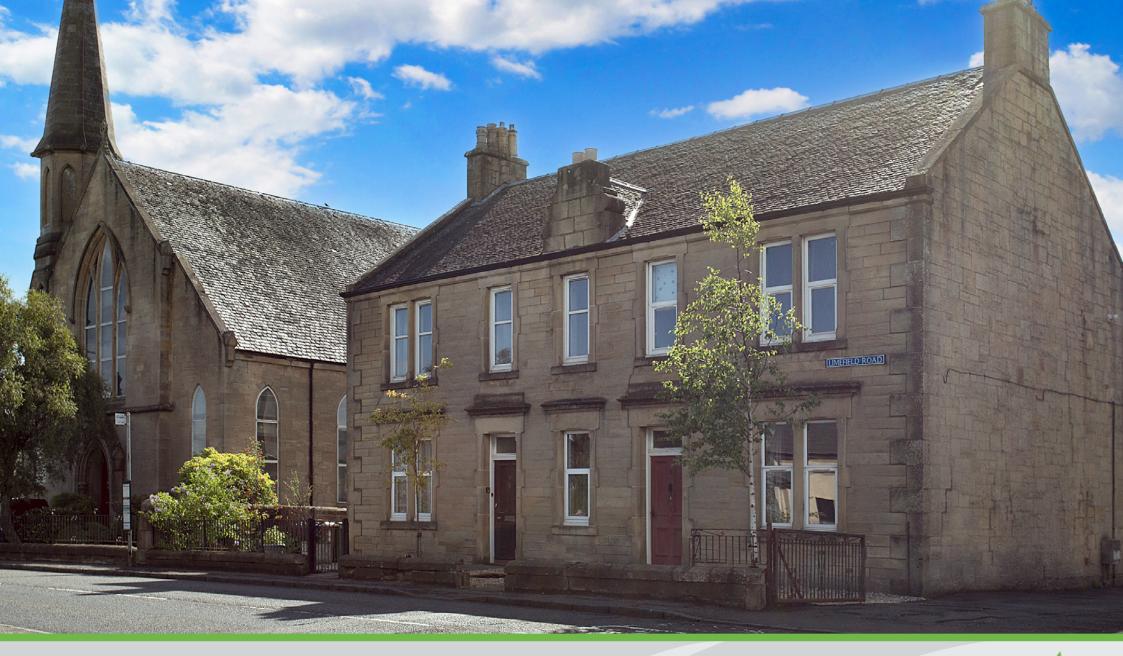

# 9 Limefield Road

West Calder EH55 5BQ

### **Property Summary**

Situated on West Calder's Main Street, this twobedroom flat comes with bright, and spacious living accommodation. It is a house with traditional features - such as high ceilings and mouldings - which has been modernised to a degree but has much more potential. The home boasts a southeast-facing living and dining room - with a fireplace - and kitchen. There are two spacious double bedrooms, as well as a study which could be converted into a small nursery. There is also a large shower room which is big enough to accommodate a bath again if desired. Outside the home, the property benefits from easy access to a wealth of excellent amenities. The Local primary and secondary schools are three and ten minutes walk away respectively, while the train station is located directly opposite the house - a mere one minute walk - where trains to Glasgow and Edinburgh run frequently, ideal for commuting. There is a range of local shops and services including convenience stores, coffee shops, chemists, hairdressers and butchers with the local library next door to the property.

### **Property Features**

- Appealing first-floor flat in a traditional stone building
- Outstanding location on Main Street
- Within walking distance of green space and transport links
- Traditional interiors throughout with some modern upgrade
- Entrance hall with storage
- Southeast-facing living/dining with a fireplace
- Bright and sunny south-facing kitchen
- Two spacious double bedrooms
- Versatile study area
- Spacious shower room large enough to accommodate a bath
- GCH and double glazing
- EPC D