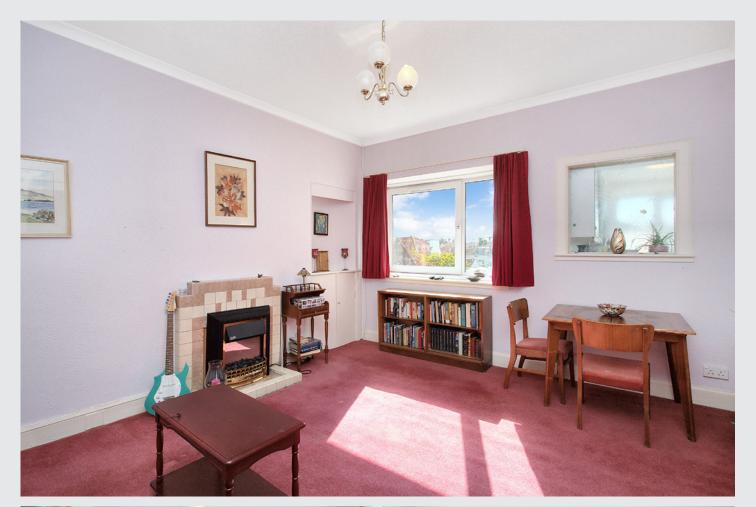

### **Property Summary**

Situated on West Calder's Main Street, this twobedroom flat comes with bright, and spacious living accommodation. It is a house with traditional features - such as high ceilings and mouldings - which has been modernised to a degree but has much more potential. The home boasts a southeast-facing living and dining room - with a fireplace - and kitchen. There are two spacious double bedrooms, as well as a study which could be converted into a small nursery. There is also a large shower room which is big enough to accommodate a bath again if desired. Outside the home, the property benefits from easy access to a wealth of excellent amenities. The Local primary and secondary schools are three and ten minutes walk away respectively, while the train station is located directly opposite the house - a mere one minute walk - where trains to Glasgow and Edinburgh run frequently, ideal for commuting. There is a range of local shops and services including convenience stores, coffee shops, chemists, hairdressers and butchers with the local library next door to the property.

### **Property Features**

- Appealing first-floor flat in a traditional stone building
- Outstanding location on Main Street
- Within walking distance of green space and transport links
- Traditional interiors throughout with some modern upgrade
- Entrance hall with storage
- Southeast-facing living/dining with a fireplace
- Bright and sunny south-facing kitchen
- Two spacious double bedrooms
- Versatile study area
- Spacious shower room large enough to accommodate a bath
- GCH and double glazing
- EPC D