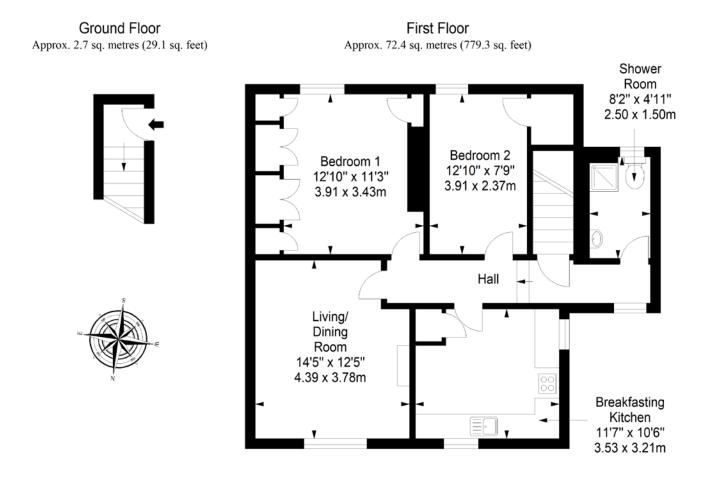

inburgh and Glasgow. Whilst the property would benefit from cosmetic upgrades, it remains a fantastic proposition for buyers. It is also laid with wooden floorboards predominantly throughout, which can be primed or carpeted upon your preference.

Extras: to be sold as seen, including all light fittings, an electric cooker, and a washing machine.

#### **Property Features**

- A bright and airy first-floor flat
- Situated in the town of Whitburn
- Private main-door entrance
- Bright and welcoming hall
- Spacious living and dining room
- Dual-aspect breakfasting kitchen
- Two double bedrooms
- Generous built-in wardrobes and storage
- Bright three-piece shower room
- Private garden area
- Ample residents' parking
- Gas central heating and double glazing
- EPC Rating C









## Floorplan



Total area: approx. 75.1 sq. metres (808.4 sq. feet)

#### All Enquiries to our Property Department:

01506 815832 | afton.henderson@sneddons-ssc.co.uk | www 14 East Main Street, Whitburn, West Lothian EH47 0RB

www.sneddonmorrison.co.uk

IMPORTANT: The selling agents for themselves and for the sellers of the above property give notice that these particulars are for guidance only and their accuracy is not guaranteed. These particulars will not form part of any contract and interested parties should satisfy themselves in all aspects prior to submitting offers. The sellers do not bind themselves to accept the highest offer. S1106