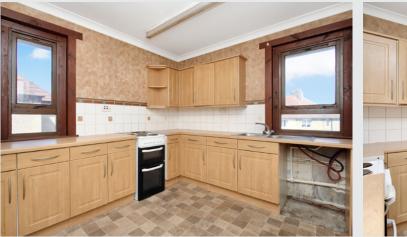

#### **Property Features**

- A bright and airy first-floor flat
- Situated in the town of Whitburn
- Private main-door entrance
- Bright and welcoming hall
- Spacious living and dining room
- Dual-aspect breakfasting kitchen
- Two double bedrooms
- Generous built-in wardrobes and storage
- Bright three-piece shower room
- Private garden area
- Ample residents' parking
- Gas central heating and double glazing
- EPC Rating C