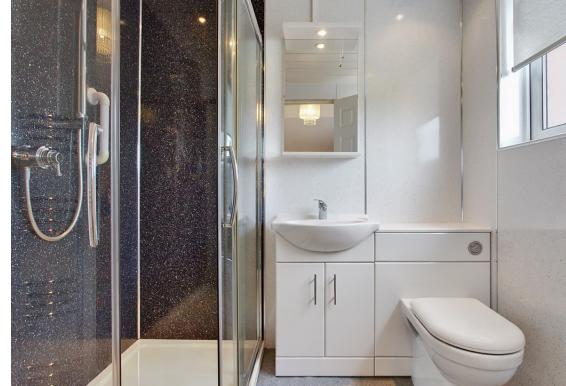

### **Property Features**

- A well-presented mid-terrace house
- Situated in Stoneyburn village
- Lightly decorated interiors
- Entrance hall with built-in storage
- Living room with southwest-facing aspect
- Well-appointed breakfasting kitchen
- Laundry room with rear garden access
- Naturally-lit landing with storage
- Two double bedrooms with wardrobes
- Modern three-piece shower room
- Low-maintenance front garden
- Southwest-facing rear garden
- Unrestricted on-street parking
- Gas central heating and double glazing
- EPC Rating D