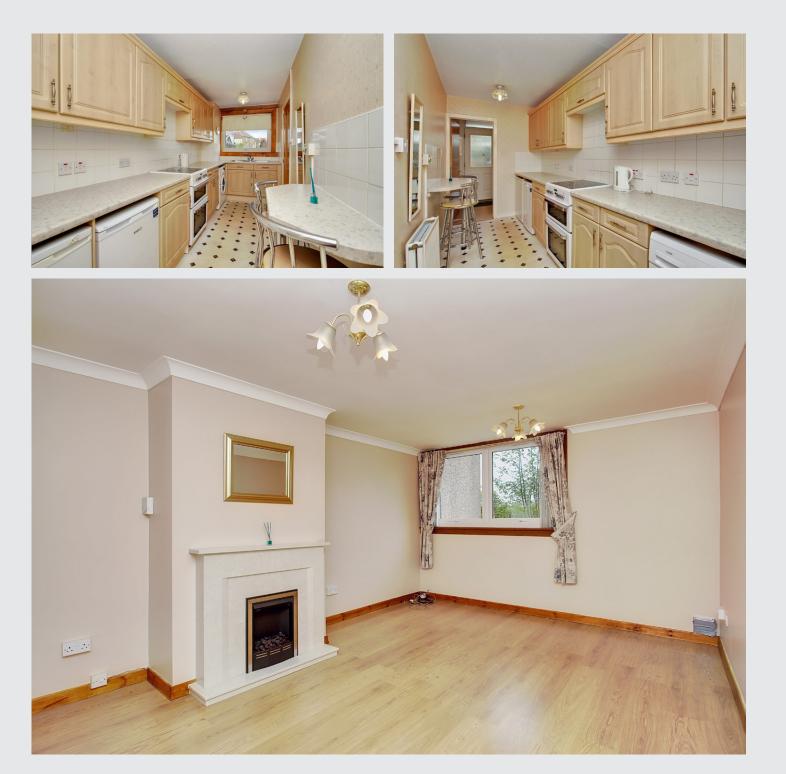

#### **Property Summary**

This bright and airy two-bedroom mid-terrace house is a lovely residence in the charming village of Stoneyburn, situated beside open countryside and within easy reach of amenities, schools, and transport links. It offers neutrally decorated interiors, including a quality kitchen and shower room; plus, it has a fully-enclosed rear garden which has a large decked area and a suntrap, southwest-facing aspect. Located near Bathgate, it also provides an equidistant commute to Glasgow and Edinburgh.

### **Property Features**

- A well-presented mid-terrace house
- Situated in Stoneyburn village
- Lightly decorated interiors
- Entrance hall with built-in storage
- Living room with southwest-facing aspect
- Well-appointed breakfasting kitchen
- Laundry room with rear garden access
- Naturally-lit landing with storage
- Two double bedrooms with wardrobes
- Modern three-piece shower room
- Low-maintenance front garden
- Southwest-facing rear garden
- Unrestricted on-street parking
- Gas central heating and double glazing
- EPC Rating D