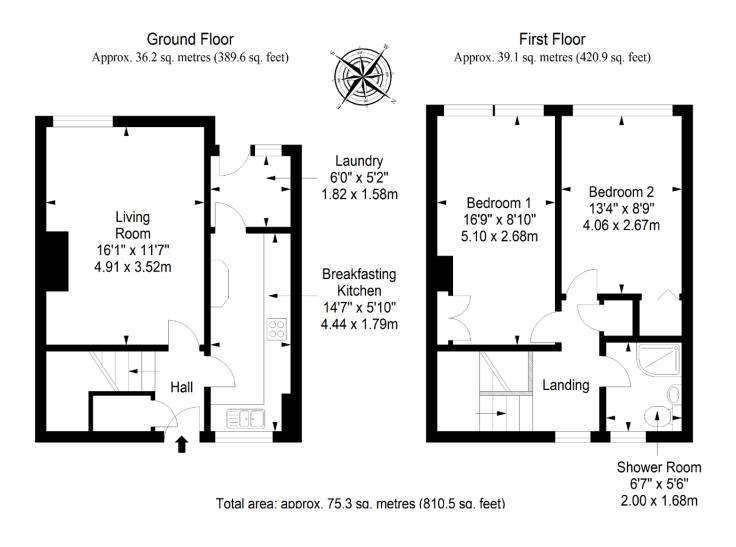

cated near Bathgate, it also provides an equidistant commute to Glasgow and Edinburgh.

Extras: all fitted floor and window coverings, light fittings, electric cooker, fridge, freezer, and washing machine to be included in the sale.

### **Property Features**

- A well-presented mid-terrace house
- Situated in Stoneyburn village
- Lightly decorated interiors
- Entrance hall with built-in storage
- Living room with southwest-facing aspect
- Well-appointed breakfasting kitchen
- Laundry room with rear garden access
- Naturally-lit landing with storage
- Two double bedrooms with wardrobes
- Modern three-piece shower room
- Low-maintenance front garden
- Southwest-facing rear garden
- Unrestricted on-street parking
- Gas central heating and double glazing
- EPC Rating D









## Floorplan



#### All Enquiries to our Property Department:

01506 815832 | afton.henderson@sneddons-ssc.co.uk | ww 14 East Main Street, Whitburn, West Lothian EH47 ORB

www.sneddonmorrison.co.uk

IMPORTANT: The selling agents for themselves and for the sellers of the above property give notice that these particulars are for guidance only and their accuracy is not guaranteed. These particulars will not form part of any contract and interested parties should satisfy themselves in all aspects prior to submitting offers. The sellers do not bind themselves to accept the highest offer. S1106