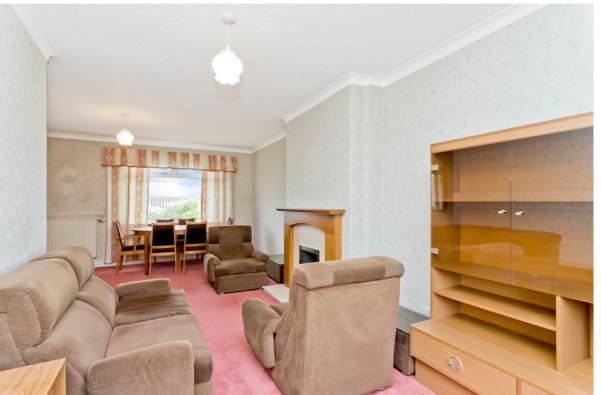

#### **Property Features**

- A spacious semi-detached house
- Situated in the popular town of Shotts
- · Near amenities, schools and transport links
- Entrance hall with built-in storage
- Open-plan, dual-aspect living/dining room
- Well-appointed kitchen with rear porch
- Three double bedrooms with storage
- 3pc bathroom with overhead shower
- Excellent built-in storage throughout
- · Well-maintained private front garden
- Large, enclosed rear garden laid to lawn
- Private driveway for three vehicles
- Timber-framed single garage
- Gas central heating and double glazing
- EPC Rating E