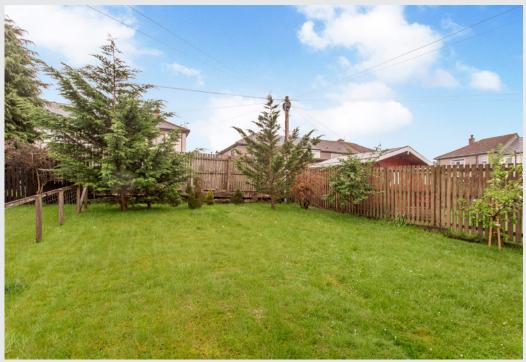

#### **Property Features**

- A spacious semi-detached house
- Situated in the popular town of Shotts
- · Near amenities, schools and transport links
- Entrance hall with built-in storage
- Open-plan, dual-aspect living/dining room
- Well-appointed kitchen with rear porch
- Three double bedrooms with storage
- 3pc bathroom with overhead shower
- Excellent built-in storage throughout
- · Well-maintained private front garden
- Large, enclosed rear garden laid to lawn
- Private driveway for three vehicles
- Timber-framed single garage
- Gas central heating and double glazing
- EPC Rating E

A spacious semi-detached house situated in the popular town of Shotts with three double bedrooms

Well-maintained private front garden, a large enclosed rear garden laid to lawn & a private driveway for three vehicles