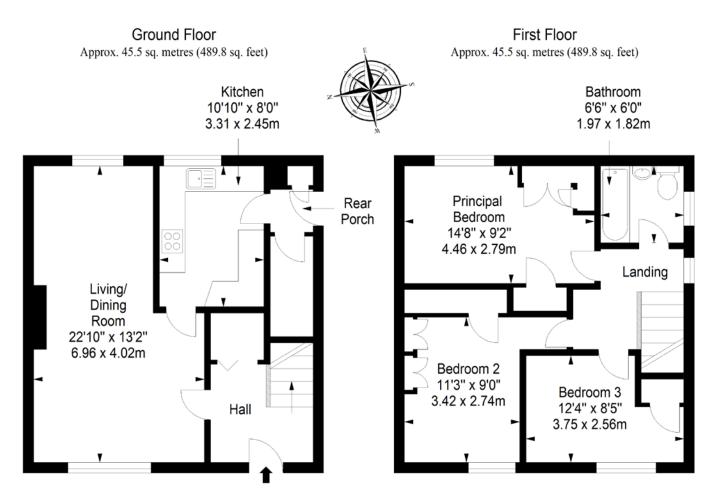

ched house
- Situated in the popular town of Shotts
- · Near amenities, schools and transport links
- Entrance hall with built-in storage
- Open-plan, dual-aspect living/dining room
- Well-appointed kitchen with rear porch
- Three double bedrooms with storage
- 3pc bathroom with overhead shower
- Excellent built-in storage throughout
- · Well-maintained private front garden
- Large, enclosed rear garden laid to lawn
- Private driveway for three vehicles
- Timber-framed single garage
- Gas central heating and double glazing
- EPC Rating E







A spacious semi-detached house situated in the popular town of Shotts with three double bedrooms











Well-maintained private front garden, a large enclosed rear garden laid to lawn & a private driveway for three vehicles







## Floorplan



Total area: approx. 91.0 sq. metres (979.6 sq. feet)

#### All Enquiries to our Property Department:

01506 815832 | afton.henderson@sneddons-ssc.co.uk | www.sneddonmorrison.co.uk 14 East Main Street, Whitburn, West Lothian EH47 ORB