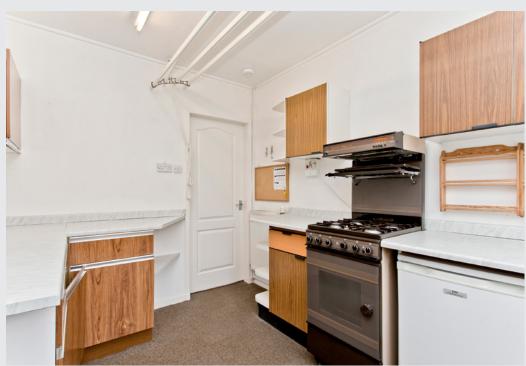

#### **Property Features**

- A spacious semi-detached house
- Situated in the popular town of Shotts
- · Near amenities, schools and transport links
- Entrance hall with built-in storage
- Open-plan, dual-aspect living/dining room
- Well-appointed kitchen with rear porch
- Three double bedrooms with storage
- 3pc bathroom with overhead shower
- Excellent built-in storage throughout
- · Well-maintained private front garden
- Large, enclosed rear garden laid to lawn
- Private driveway for three vehicles
- Timber-framed single garage
- Gas central heating and double glazing
- EPC Rating E