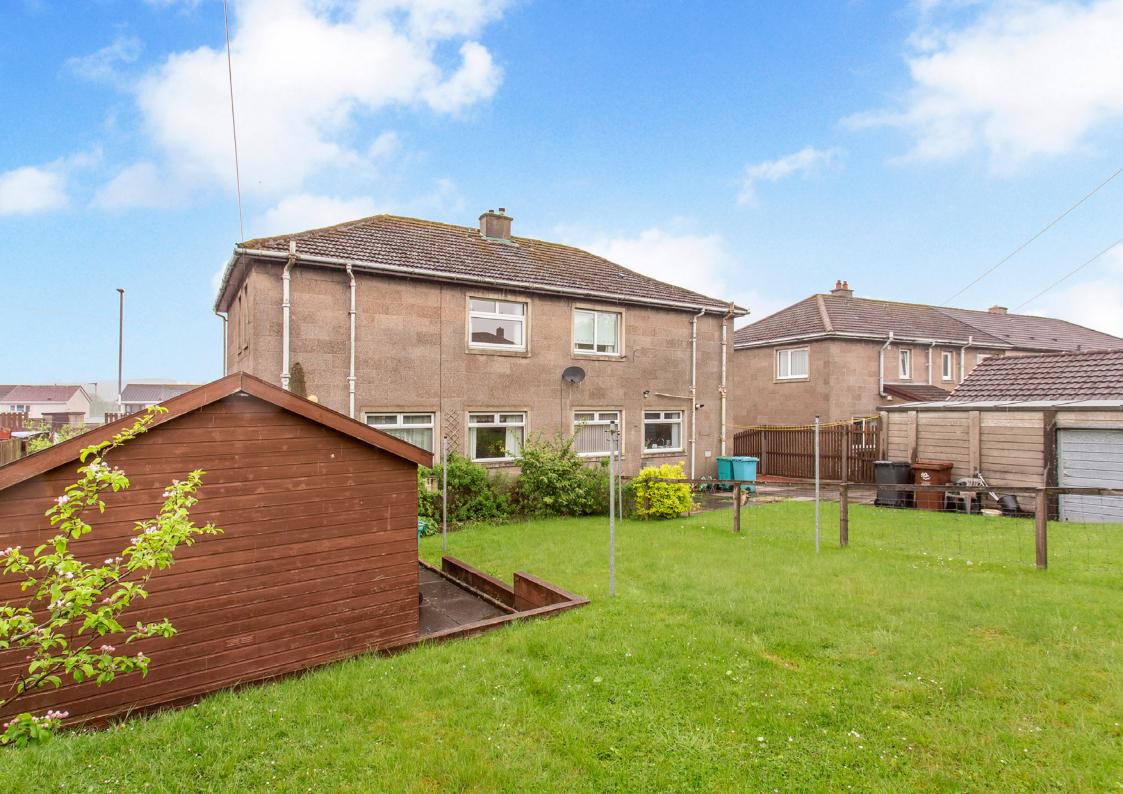

### **Property Summary**

This three-bedroom semi-detached house is a charming residence that offers bright and airy rooms, as well as ample private parking and a family-friendly rear garden. It has an appealing location on the rural edge of Shotts, with bus links just a stone's throw away and the town's amenities, schools, and train station all within easy reach. It represents an ideal home for anyone seeking a quieter pace of life, whilst still being within swift commuting distance of Glasgow city centre, which can be reached in just 30 minutes by car.

#### **Property Features**

- A spacious semi-detached house
- Situated in the popular town of Shotts
- · Near amenities, schools and transport links
- Entrance hall with built-in storage
- Open-plan, dual-aspect living/dining room
- Well-appointed kitchen with rear porch
- Three double bedrooms with storage
- 3pc bathroom with overhead shower
- Excellent built-in storage throughout
- · Well-maintained private front garden
- Large, enclosed rear garden laid to lawn
- Private driveway for three vehicles
- Timber-framed single garage
- Gas central heating and double glazing
- EPC Rating E

A spacious semi-detached house situated in the popular town of Shotts with three double bedrooms

Well-maintained private front garden, a large enclosed rear garden laid to lawn & a private driveway for three vehicles