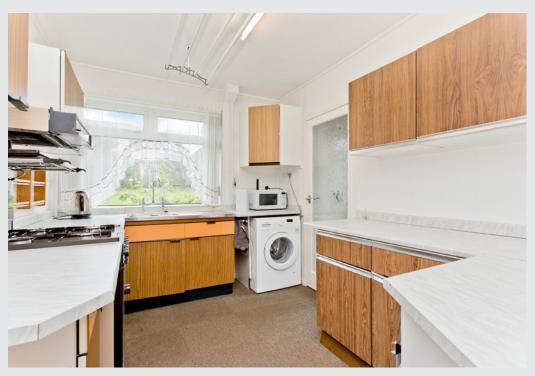

#### **Property Features**

- A spacious semi-detached house
- Situated in the popular town of Shotts
- · Near amenities, schools and transport links
- Entrance hall with built-in storage
- Open-plan, dual-aspect living/dining room
- Well-appointed kitchen with rear porch
- Three double bedrooms with storage
- 3pc bathroom with overhead shower
- Excellent built-in storage throughout
- · Well-maintained private front garden
- Large, enclosed rear garden laid to lawn
- Private driveway for three vehicles
- Timber-framed single garage
- Gas central heating and double glazing
- EPC Rating E