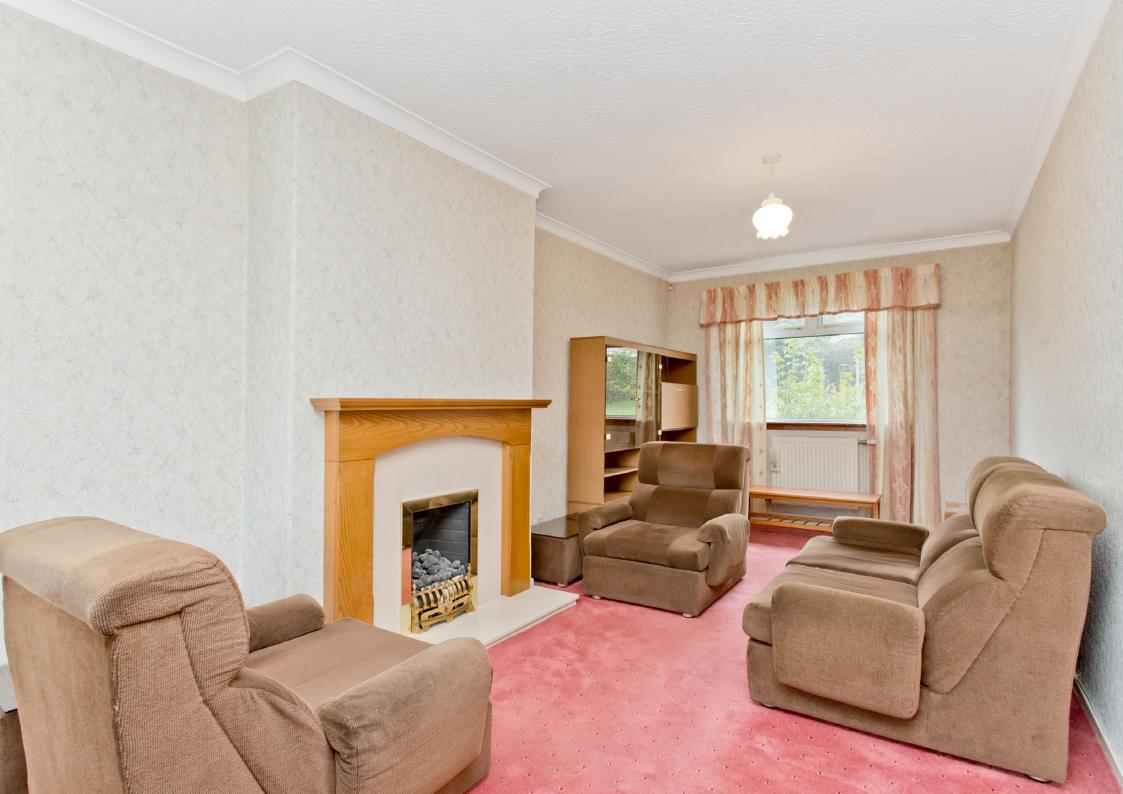

#### **Property Features**

- A spacious semi-detached house
- Situated in the popular town of Shotts
- · Near amenities, schools and transport links
- Entrance hall with built-in storage
- Open-plan, dual-aspect living/dining room
- Well-appointed kitchen with rear porch
- Three double bedrooms with storage
- 3pc bathroom with overhead shower
- Excellent built-in storage throughout
- · Well-maintained private front garden
- Large, enclosed rear garden laid to lawn
- Private driveway for three vehicles
- Timber-framed single garage
- Gas central heating and double glazing
- EPC Rating E