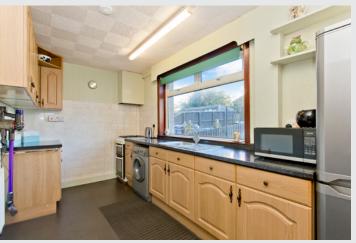

### **Property Features**

- End-terrace house in Seafield
- Quiet cul-de-sac setting
- Entrance hallway
- Spacious, south-facing living room
- Kitchen and rear hall with storage and external access
- Two well-proportioned double bedrooms (one with storage)
- Attractive, modern shower room
- Large rear garden and front garden
- Detached single garage
- Private driveway
- Gas central heating system
- Double-glazed windows
- EPC Rating D