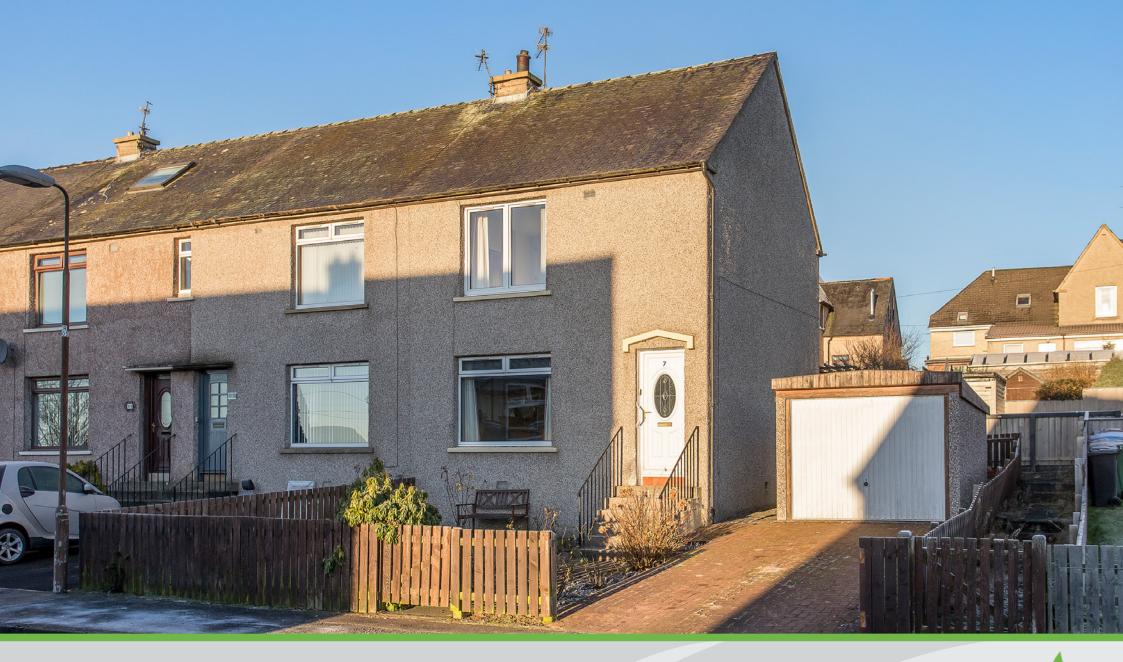

# 7 Almond View

Seafield, West Lothian, EH47 7BA

#### **Property Summary**

This two-bedroom end-terrace house is situated in a quiet cul-de-sac within an established residential development in Seafield, close to the village shop and primary school, as well as transport links and the scenic surrounding countryside. More extensive amenities can be found in the surrounding towns and villages. The home is accompanied by a large rear garden, a detached single garage, and a private driveway.

### **Property Features**

- End-terrace house in Seafield
- Quiet cul-de-sac setting
- Entrance hallway
- Spacious, south-facing living room
- Kitchen and rear hall with storage and external access
- Two well-proportioned double bedrooms (one with storage)
- Attractive, modern shower room
- Large rear garden and front garden
- Detached single garage
- Private driveway
- Gas central heating system
- Double-glazed windows
- EPC Rating D