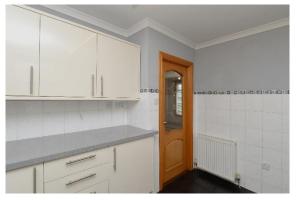

The property flows seamlessly from the minute you enter the hallway. The lounge/dining area is a bright and spacious room with windows to the front and rear, overlooking the garden and street area. The kitchen, which is located to the rear, has ample base and wall units with coordinated worktops, a composite sink with drainer and a range of integrated/freestanding appliances. A PVCU/glazed door provides access to the rear garden area.