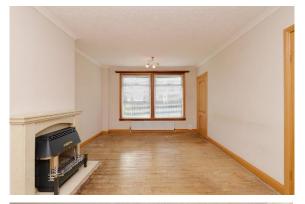

The property flows seamlessly from the minute you enter the hallway. The lounge/dining area is a bright and spacious room with windows to the front and rear, overlooking the garden and street area. The kitchen, which is located to the rear, has ample base and wall units with coordinated worktops, a composite sink with drainer and a range of integrated/freestanding appliances. A PVCU/glazed door provides access to the rear garden area.

With comfortable living accommodation, this is a lovely home in an ideal location.