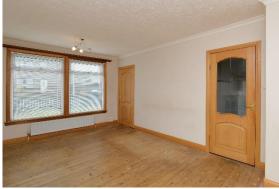

The property flows seamlessly from the minute you enter the hallway. The lounge/dining area is a bright and spacious room with windows to the front and rear, overlooking the garden and street area. The kitchen, which is located to the rear, has ample base and wall units with coordinated worktops, a composite sink with drainer and a range of integrated/freestanding appliances. A PVCU/glazed door provides access to the rear garden area.

With comfortable living accommodation, this is a lovely home in an ideal location.