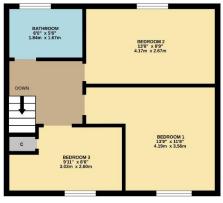

There are three bedrooms within the property. Bedroom one benefits from a fitted double wardrobe while bedroom three benefits from a storage cupboard. Both of which provide ample shelving and hanging space.

The bathroom consists of a WC, wash hand basin over a pedestal and a bath with electric shower over. The room has tiles to the floor, fully tiled walls and a wallmounted radiator.

The property has gardens to the front and rear. The front garden has an area of lawn and a large mono block driveway, providing ample off-street parking and access to the timber garage. The rear garden is fully paved, which offers a great place to relax and enjoy the sunshine or entertain family and friends. The garden also has a summer hut and is enclosed by a timber perimeter fence.

KITCHEN 911' x 93° 3.02m x 2.30m C LOUNCE 206° x 11° 6.31m x 2.47m

GROUND FLOOR 433 sq.ft. (40.2 sq.m.) approx.

1ST FLOOR 437 sq.ft. (40.6 sq.m.) approx.

TOTAL FLOOR AFEA: 370 59.01 (80.8 sq.m.) approx. White way storegin the been note to excurse of the doppler contande here, measurements of sloors, windows, forms and any other terms are approximate and no responsibility is baten for any error, mession or me-solutioners. This plan is the liturative purposed only and shadle be used as such by any prospective purchaser. The plan is the liturative purposed only and shadle be used as such by any prospective purchaser. The plan is the context of efficiency can be given. New tested and no guarantee all to mercentility or efficiency can be given.