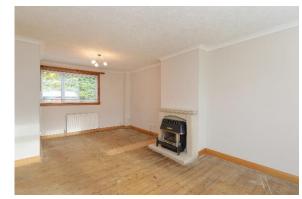

The property flows seamlessly from the minute you enter the hallway. The lounge/dining area is a bright and spacious room with windows to the front and rear, overlooking the garden and street area. The kitchen, which is located to the rear, has ample base and wall units with coordinated worktops, a composite sink with drainer and a range of integrated/freestanding appliances. A PVCU/glazed door provides access to the rear garden area.

With comfortable living accommodation, this is a lovely home in an ideal location.