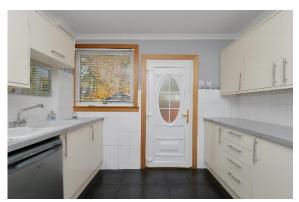

The property flows seamlessly from the minute you enter the hallway. The lounge/dining area is a bright and spacious room with windows to the front and rear, overlooking the garden and street area. The kitchen, which is located to the rear, has ample base and wall units with coordinated worktops, a composite sink with drainer and a range of integrated/freestanding appliances. A PVCU/glazed door provides access to the rear garden area.