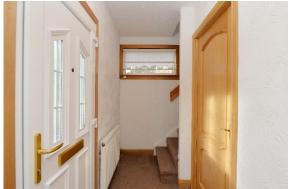

The property flows seamlessly from the minute you enter the hallway. The lounge/dining area is a bright and spacious room with windows to the front and rear, overlooking the garden and street area. The kitchen, which is located to the rear, has ample base and wall units with coordinated worktops, a composite sink with drainer and a range of integrated/freestanding appliances. A PVCU/glazed door provides access to the rear garden area.