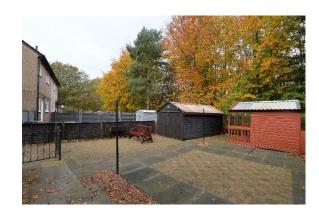

The bathroom consists of a WC, wash hand basin over a pedestal and a bath with electric shower over. The room has tiles to the floor, fully tiled walls and a wallmounted radiator.

The property has gardens to the front and rear. The front garden has an area of lawn and a large mono block driveway, providing ample off-street parking and access to the timber garage. The rear garden is fully paved, which offers a great place to relax and enjoy the sunshine or entertain family and friends. The garden also has a summer hut and is enclosed by a timber perimeter fence.