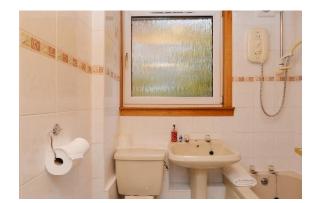

The bathroom consists of a WC, wash hand basin over a pedestal and a bath with electric shower over. The room has tiles to the floor, fully tiled walls and a wallmounted radiator.

The property has gardens to the front and rear. The front garden has an area of lawn and a large mono block driveway, providing ample off-street parking and access to the timber garage. The rear garden is fully paved, which offers a great place to relax and enjoy the sunshine or entertain family and friends. The garden also has a summer hut and is enclosed by a timber perimeter fence.