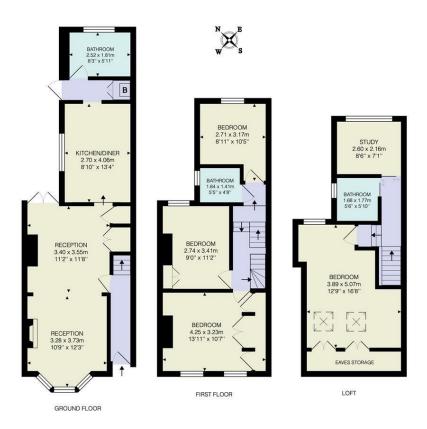

Total Area (Excluding Eaves Storage): 120.7 m<sup>2</sup> ... 1299 ft<sup>2</sup>

Whilst every attempt has been made to ensure the accuracy of the floor plan contained here, measurements of doors, windows, rooms and any other items are approximate and no responsibility is taken for any error, omission, or mis-statement. This plan is for illustrative purposes only and should be used as such by any prospective purchaser. The services, systems and appliances shown have not been tested and no guarantee as to their operability or efficiency can be given.

## FOLLOW US → @STOWBROTHERS STOWBROTHERS.COM

**REQUEST A VIEWING** 0203 397 9797

FOLLOW US → @STOWBROTHERS STOWBROTHERS.COM

**Garden** 47'0" x 15'3"

**Reception** 10'9" x 12'2"

Reception
11'1"×11'7"

Kitchen / Diner

8'10" x 13'3" **Bathroom** 

8'3" x 5'11" **Bedroom** 

13'11" × 10'7"

**Bedroom** 8'11" x 11'2"

\_ ..

Bathroom 5'4" x 4'7"

**Bedroom** 8'10" x 10'4"

**Bedroom** 12'9" × 16'7"

Bathroom 5'6"×5'9"

**Study** 8'6" x 7'1"

**REQUEST A VIEWING** 0203 397 9797

FOLLOW US → @STOWBROTHERS STOWBROTHERS.COM