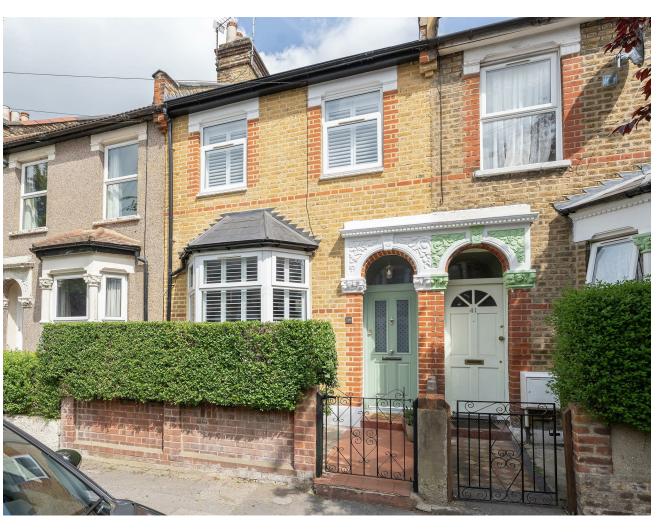

### RUSSELL ROAD, WALTHAMSTOW Offers In Excess Of £950,000 Freehold 4 Bed House - Mid Terrace

#### Features:

- Four/Five Bedroom House
- Victorian Terrace
- Loft Converted
- Quiet Residential Turning
- Close To Blackhorse Road Station
- Well Presented
- Large Rear Garden

Unfolding over three floors, this bright and spacious four/five-bedroom Victorian terrace home has been meticulously restored, complete with three bathrooms, a double reception room, a kitchen/diner and a charming garden at the rear, amongst other highlights. Its prime location between Walthamstow Central, Lloyd Park and Blackhorse Road means you can enjoy the perks - and transport links - of multiple neighbourhoods, although Russell Road itself is peaceful and residential.