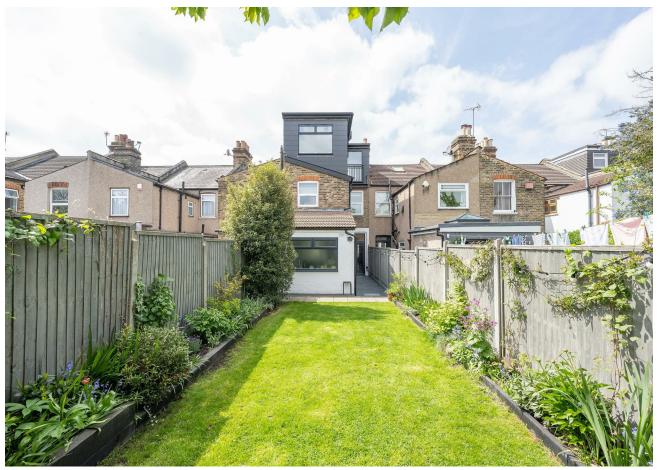

At the rear, the kitchen/diner is just as bright and spotless, with smart units, stylish tilling and integrated appliances. Beyond that you'll find a contemporary bathroom, conveniently located for when you're enjoying time in your spacious garden. Here you can enjoy the beautiful array of mature foliage and sizeable lawn, while the raised seating will be perfect for al fresco dining.