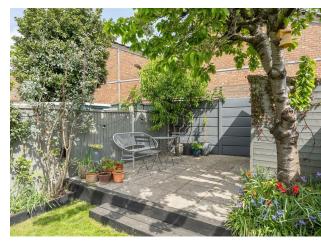

At the rear, the kitchen/diner is just as bright and spotless, with smart units, stylish tilling and integrated appliances. Beyond that you'll find a contemporary bathroom, conveniently located for when you're enjoying time in your spacious garden. Here you can enjoy the beautiful array of mature foliage and sizeable lawn, while the raised seating will be perfect for al fresco dining.

### A WORD FROM THE OWNERS....

"We've loved our time living on Russell Road. It's such a friendly street, and we've enjoyed many street parties, kid's toy swaps and funny WhatsApp chats with our amazing neighbours. We'll miss being so close to the best of what E17 has to offer — the parks, the wetlands, the coffee, the breweries.. all within easy walking distance. But most of all we'll miss the house itself: relaxing (and entertaining) in the garden, getting creative in the loft 'office' or having our friends come and stay — it's the perfect all-round space for a family!"