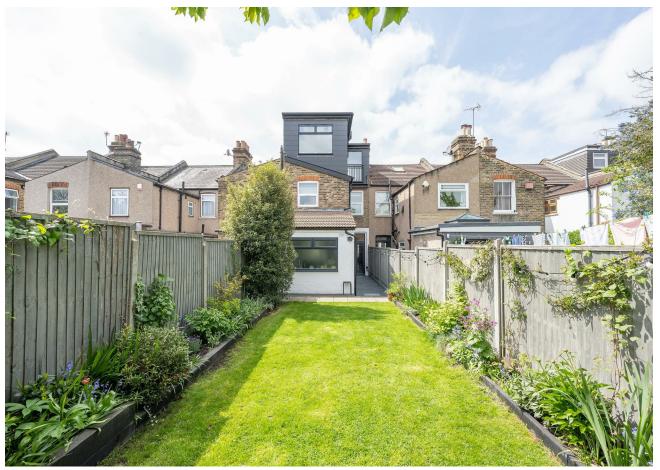

At the rear, the kitchen/diner is just as bright and spotless, with smart units, stylish tilling and integrated appliances. Beyond that you'll find a contemporary bathroom, conveniently located for when you're enjoying time in your spacious garden. Here you can enjoy the beautiful array of mature foliage and sizeable lawn, while the raised seating will be perfect for al fresco dining.

## FOLLOW US → @STOWBROTHERS STOWBROTHERS.COM

**REQUEST A VIEWING** 0203 397 9797

FOLLOW US → @STOWBROTHERS STOWBROTHERS.COM

**Garden** 47'0" x 15'3"

**Reception** 10'9" x 12'2"

Reception
11'1"×11'7"

Kitchen / Diner