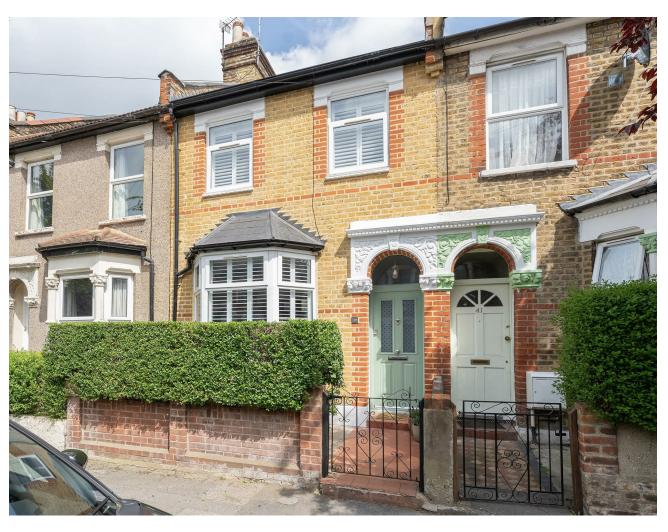

### RUSSELL ROAD, WALTHAMSTOW Offers In Excess Of £875,000 Freehold 4 Bed House - Mid Terrace

### Features:

- Four/Five Bedroom House
- Victorian Terrace
- Loft Converted
- Quiet Residential Turning
- Close To Blackhorse Road Station
- Well Presented
- Large Rear Garden

Unfolding over three floors, this bright and spacious four/five-bedroom Victorian terrace home has been meticulously restored, complete with three bathrooms, a double reception room, a kitchen/diner and a charming garden at the rear, amongst other highlights. Its prime location between Walthamstow Central, Lloyd Park and Blackhorse Road means you can enjoy the perks - and transport links - of multiple neighbourhoods, although Russell Road itself is peaceful and residential.