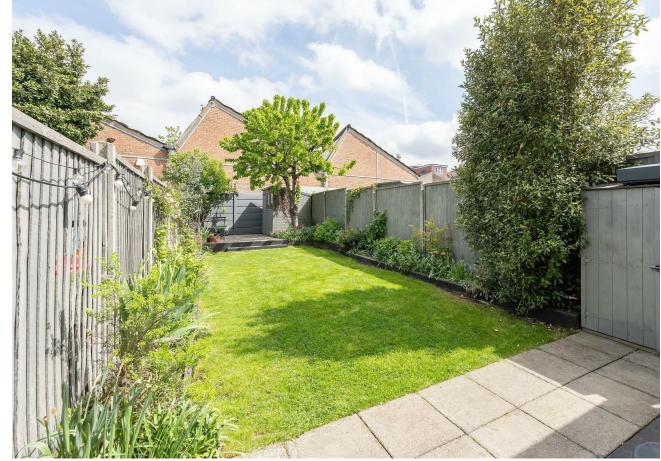

At the rear, the kitchen/diner is just as bright and spotless, with smart units, stylish tilling and integrated appliances. Beyond that you'll find a contemporary bathroom, conveniently located for when you're enjoying time in your spacious garden. Here you can enjoy the beautiful array of mature foliage and sizeable lawn, while the raised seating will be perfect for al fresco dining.