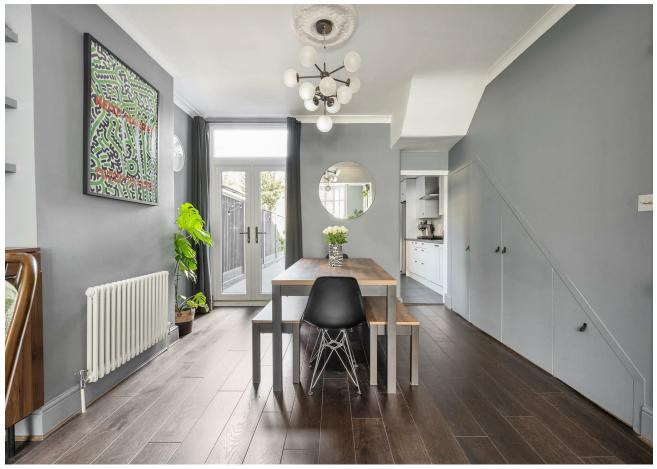

#### IF YOU LIVED HERE...

Thanks to its pristine condition, you can instantly welcome friends and family into your beautiful 1299 square foot home. You'll be keen to show it off, that's for sure...

The double-reception room is full of period charm and awash with natural light thanks to the dual aspect windows. The feature fireplace and pair of ceiling roses are a reminder of the home's Victorian roots, but the immaculate decor, custom carpentry and bespoke shutters bring it all bang up to date.

At the rear, the kitchen/diner is just as bright and spotless, with smart units, stylish tilling and integrated appliances. Beyond that you'll find a contemporary bathroom, conveniently located for when you're enjoying time in your spacious garden. Here you can enjoy the beautiful array of mature foliage and sizeable lawn, while the raised seating will be perfect for al fresco dining.