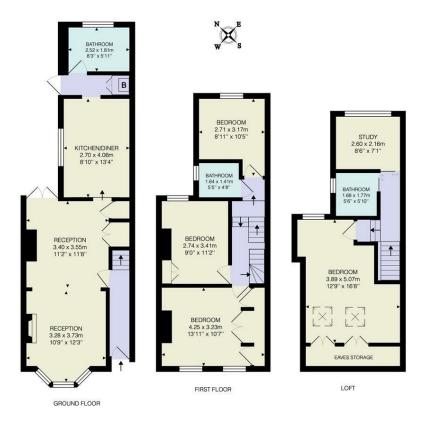

Total Area (Excluding Eaves Storage): 120.7 m<sup>2</sup> ... 1299 ft<sup>2</sup>

Whilst every attempt has been made to ensure the accuracy of the floor plan contained here, measurements of doors, windows, rooms and any other items are approximate and no responsibility is taken for any error, omission, or mis-statement. This plan is for illustrative purposes only and should be used as such by any prospective purchaser. The services, systems and appliances shown have not been tested and no guarantee as to their operability or efficiency can be given.

## FOLLOW US → @STOWBROTHERS STOWBROTHERS.COM

**REQUEST A VIEWING** 0203 397 9797

FOLLOW US → @STOWBROTHERS STOWBROTHERS.COM

**Garden** 47'0" x 15'3"

**Reception** 10'9" x 12'2"

Reception
11'1"×11'7"

Kitchen / Diner

8'10" x 13'3" **Bathroom** 

8'3" x 5'11" **Bedroom** 

13'11" × 10'7"

**Bedroom** 8'11" x 11'2"

\_ ..

Bathroom 5'4" x 4'7"

**Bedroom** 8'10" x 10'4"

**Bedroom** 12'9" × 16'7"

Bathroom 5'6"×5'9"

**Study** 8'6" x 7'1"

**REQUEST A VIEWING** 0203 397 9797

FOLLOW US → @STOWBROTHERS STOWBROTHERS.COM