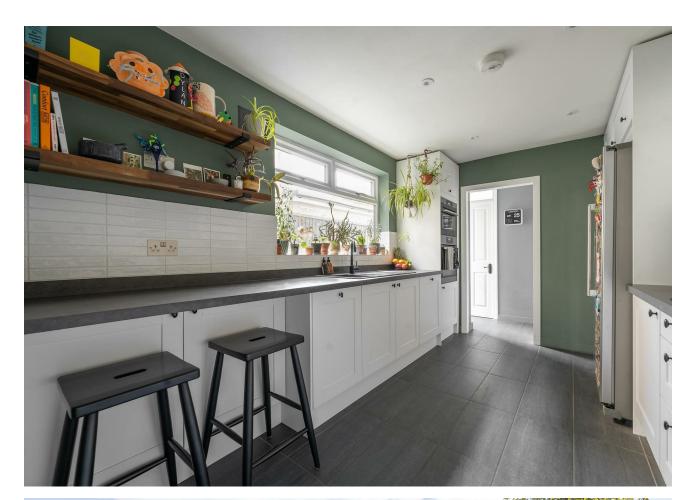

At the rear, the kitchen/diner is just as bright and spotless, with smart units, stylish tilling and integrated appliances. Beyond that you'll find a contemporary bathroom, conveniently located for when you're enjoying time in your spacious garden. Here you can enjoy the beautiful array of mature foliage and sizeable lawn, while the raised seating will be perfect for al fresco dining.