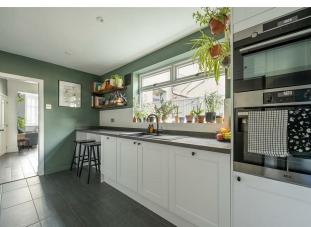

At the rear, the kitchen/diner is just as bright and spotless, with smart units, stylish tilling and integrated appliances. Beyond that you'll find a contemporary bathroom, conveniently located for when you're enjoying time in your spacious garden. Here you can enjoy the beautiful array of mature foliage and sizeable lawn, while the raised seating will be perfect for al fresco dining.