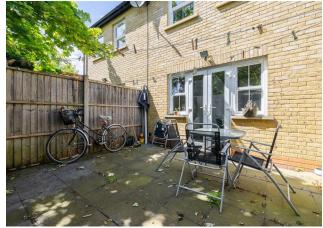

#### WHAT ELSE?

- Walthamstow Central station is just half a mile on foot for direct twenty minute runs to Oxford Circus and Liverpool Street, putting the City and West End both around a half hour away door to door.
- The famous blue waters of Hollow Ponds and the endlessly explorable greenery of Epping Forest are just fifteen minutes on foot anytime you want to lose yourself in nature. You'll forget you're in London.
- Don't forget your shared rear garden, a mix of patio and lawn secluded by high walls. Great for getting to know the neighbours.