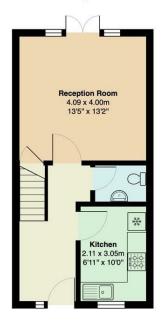

#### Garden - Approx. 4m

Ground Floor

First Floo

Total Area: 69.8 m<sup>2</sup> ... 751 ft<sup>2</sup>

#### Features:

- Village Location
- Two Double Bedrooms
- Private Rear Garden
- Available July
- On Street Permit Parking
- Well Presented
- Council Tax Band C
- EPC Rating C
- Holding Deposit Equivalent To 1 Week's Rent Capped at £400