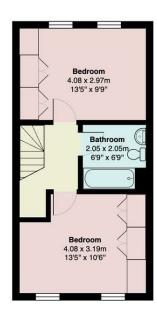

#### Garden - Approx. 4m

Ground Floor

First Floo

Total Area: 69.8 m<sup>2</sup> ... 751 ft<sup>2</sup>

#### Features:

- Village Location
- Two Double Bedrooms
- Private Rear Garden
- Available July
- On Street Permit Parking
- Well Presented
- Council Tax Band C
- EPC Rating C
- Holding Deposit Equivalent To 1 Week's Rent Capped at £400