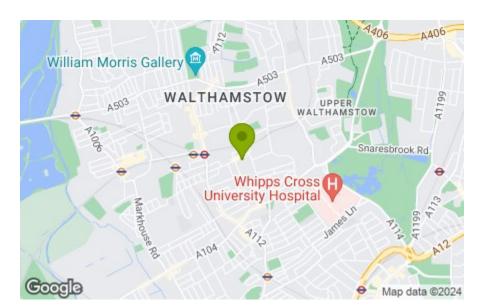

## IF YOU LIVED HERE

You have all the many and varied delights of Walthamstow Village spread out on your doorstep. Your new local is The Castle, a classic, cosy gastropub just moments from your new front door. Explore further for the bistro charm of Eat17, gin cocktails and artisanal hedonism at Mother's Ruin Gin Palace and the delightful small plates at Orford Tapas, to name just a few.

#### WHAT ELSE?

- Walthamstow Central station is just half a mile on foot for direct twenty minute runs to Oxford Circus and Liverpool Street, putting the City and West End both around a half hour away door to door.
- The famous blue waters of Hollow Ponds and the endlessly explorable greenery of Epping Forest are just fifteen minutes on foot anytime you want to lose yourself in nature. You'll forget you're in London.
- Don't forget your shared rear garden, a mix of patio and lawn secluded by high walls. Great for getting to know the neighbours.