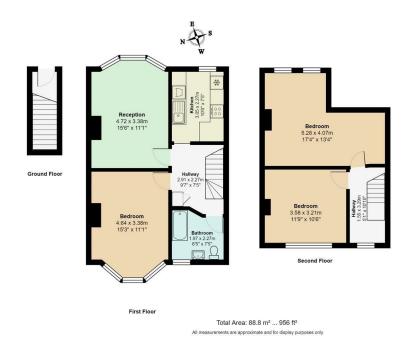

### CLEVELAND PARK AVENUE, WALTHAMSTOW £1,995 Per Calendar Month 3 Bed Apartment - Conversion

#### Features:

- Available July
- First Floor Period Conversion
- Well Presented
- Three Bedrooms
- Unfurnished
- Over 950 SqFt
- Families or Two Unrelated Sharers Only
- Moments From Walthamstow Central

A stunning period property in a prime central Walthamstow location, full of character and packed with period details. This split level apartment boasts features such as tall ceilings and large ceilings.