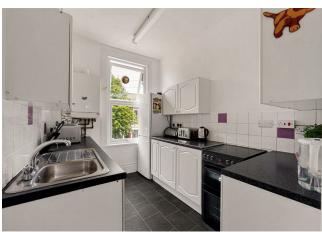

A stunning period property in a prime central Walthamstow location, full of character and packed with period details. This split level apartment boasts features such as tall ceilings and large ceilings.

#### IF YOU LIVED HERE

You'll be enjoying a weekend buffet lunch of fresh produce and treats picked up in nearby Walthamstow Market (Europe's longest street market) while stretching out in your large 170+ square foot lounge. A bay window fills the space with natural light and you've plenty of space for dining, moving on you have three large double bedrooms and a smartly finished bright white bathroom.