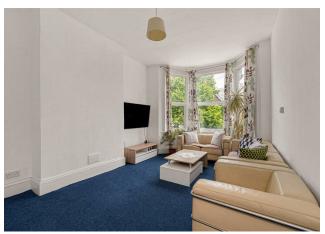

A stunning period property in a prime central Walthamstow location, full of character and packed with period details. This split level apartment boasts features such as tall ceilings and large ceilings.

#### IF YOU LIVED HERE

You'll be enjoying a weekend buffet lunch of fresh produce and treats picked up in nearby Walthamstow Market (Europe's longest street market) while stretching out in your large 170+ square foot lounge. A bay window fills the space with natural light and you've plenty of space for dining, moving on you have three large double bedrooms and a smartly finished bright white bathroom.