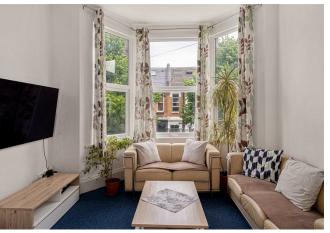

A stunning period property in a prime central Walthamstow location, full of character and packed with period details. This split level apartment boasts features such as tall ceilings and large ceilings.

#### IF YOU LIVED HERE

You'll be enjoying a weekend buffet lunch of fresh produce and treats picked up in nearby Walthamstow Market (Europe's longest street market) while stretching out in your large 170+ square foot lounge. A bay window fills the space with natural light and you've plenty of space for dining, moving on you have three large double bedrooms and a smartly finished bright white bathroom.