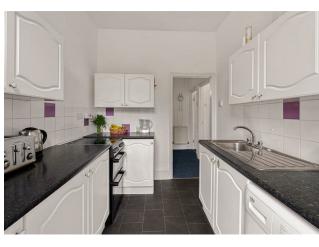

A stunning period property in a prime central Walthamstow location, full of character and packed with period details. This split level apartment boasts features such as tall ceilings and large ceilings.

#### IF YOU LIVED HERE

You'll be enjoying a weekend buffet lunch of fresh produce and treats picked up in nearby Walthamstow Market (Europe's longest street market) while stretching out in your large 170+ square foot lounge. A bay window fills the space with natural light and you've plenty of space for dining, moving on you have three large double bedrooms and a smartly finished bright white bathroom.