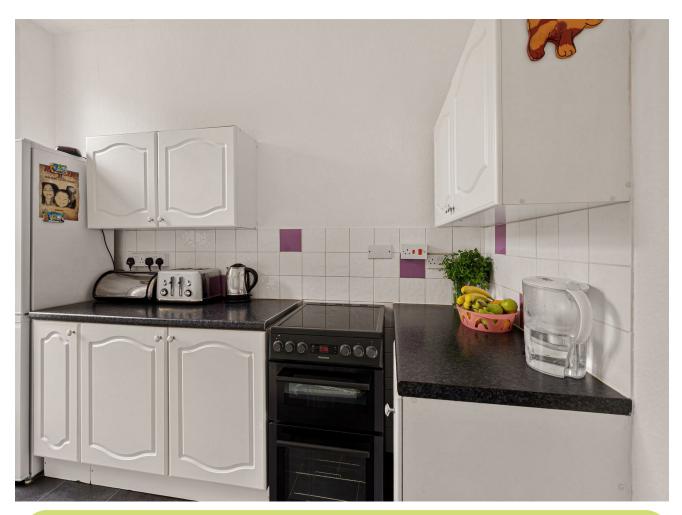

A stunning period property in a prime central Walthamstow location, full of character and packed with period details. This split level apartment boasts features such as tall ceilings and large ceilings.

#### IF YOU LIVED HERE

You'll be enjoying a weekend buffet lunch of fresh produce and treats picked up in nearby Walthamstow Market (Europe's longest street market) while stretching out in your large 170+ square foot lounge. A bay window fills the space with natural light and you've plenty of space for dining, moving on you have three large double bedrooms and a smartly finished bright white bathroom.