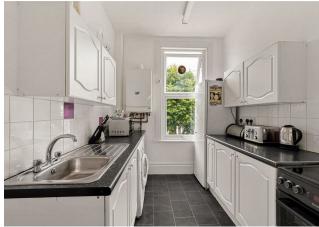

#### IF YOU LIVED HERE

You'll be enjoying a weekend buffet lunch of fresh produce and treats picked up in nearby Walthamstow Market (Europe's longest street market) while stretching out in your large 170+ square foot lounge. A bay window fills the space with natural light and you've plenty of space for dining, moving on you have three large double bedrooms and a smartly finished bright white bathroom.