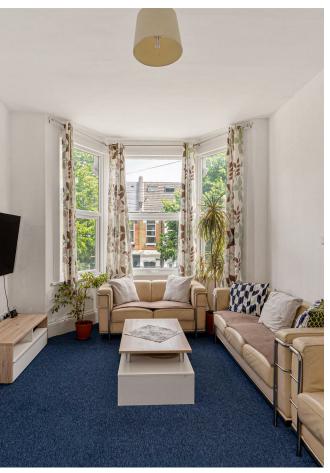

#### IF YOU LIVED HERE

You'll be enjoying a weekend buffet lunch of fresh produce and treats picked up in nearby Walthamstow Market (Europe's longest street market) while stretching out in your large 170+ square foot lounge. A bay window fills the space with natural light and you've plenty of space for dining, moving on you have three large double bedrooms and a smartly finished bright white bathroom.