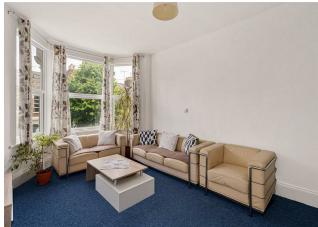

A stunning period property in a prime central Walthamstow location, full of character and packed with period details. This split level apartment boasts features such as tall ceilings and large ceilings.

#### IF YOU LIVED HERE

You'll be enjoying a weekend buffet lunch of fresh produce and treats picked up in nearby Walthamstow Market (Europe's longest street market) while stretching out in your large 170+ square foot lounge. A bay window fills the space with natural light and you've plenty of space for dining, moving on you have three large double bedrooms and a smartly finished bright white bathroom.