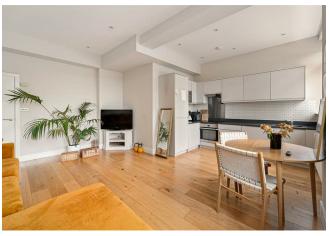

#### Features:

- Available July
- One Bedroom
- Converted Police Station
- Wood Floors Throughout
- Modern Decor
- Communal Rear Garden

A spacious one bedroom apartment in a unique contemporary building which was formally Leyton police station situated on the ever popular Francis Road locale.

#### IF YOU LIVED HERE...

You'll be enjoying modern fixtures and fittings throughout, with high end appliances in the spacious kitchen/lounge areas. Stylish engineered wood effect flooring runs underfoot.