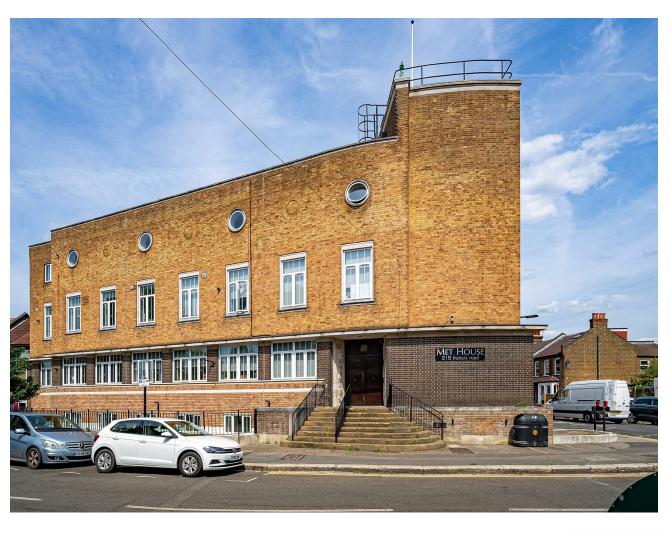

#### Features:

- Available July
- One Bedroom
- Converted Police Station
- Wood Floors Throughout
- Modern Decor
- Communal Rear Garden

A spacious one bedroom apartment in a unique contemporary building which was formally Leyton police station situated on the ever popular Francis Road locale.