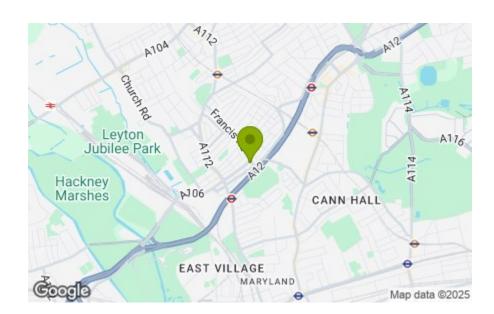

Francis Road is a part pedestrianised area that feature many independent shops that makes Leyton such a desirable location. Leyton underground and Leyton Midland station are both within walking distance taking to Central London in a short amount of time.

#### WHAT ELSE?

- There's no shortage of green space, from Jack Cornwell Park to Abbotts Park.
- Drivers can be on the A12 in six minutes and on the North Circular in twelve.
- Leyton underground station is fourteen minutes on foot and will whisk you directly to Stratford in just one stop via the Central Line. Liverpool Street takes just eleven minutes and another eleven minutes sees you in Tottenham Court Road.