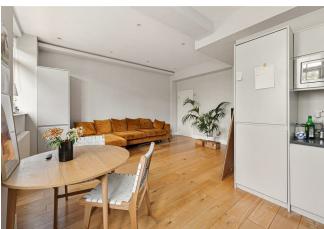

#### Features:

- Available July
- One Bedroom
- Converted Police Station
- Wood Floors Throughout
- Modern Decor
- Communal Rear Garden

A spacious one bedroom apartment in a unique contemporary building which was formally Leyton police station situated on the ever popular Francis Road locale.

#### IF YOU LIVED HERE...

You'll be enjoying modern fixtures and fittings throughout, with high end appliances in the spacious kitchen/lounge areas. Stylish engineered wood effect flooring runs underfoot.