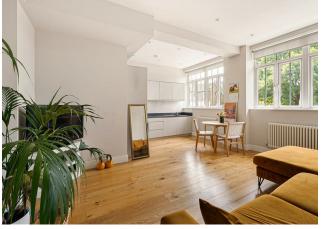

#### Features:

- Available July
- One Bedroom
- Converted Police Station
- Wood Floors Throughout
- Modern Decor
- Communal Rear Garden

A spacious one bedroom apartment in a unique contemporary building which was formally Leyton police station situated on the ever popular Francis Road locale.

#### IF YOU LIVED HERE...

You'll be enjoying modern fixtures and fittings throughout, with high end appliances in the spacious kitchen/lounge areas. Stylish engineered wood effect flooring runs underfoot.