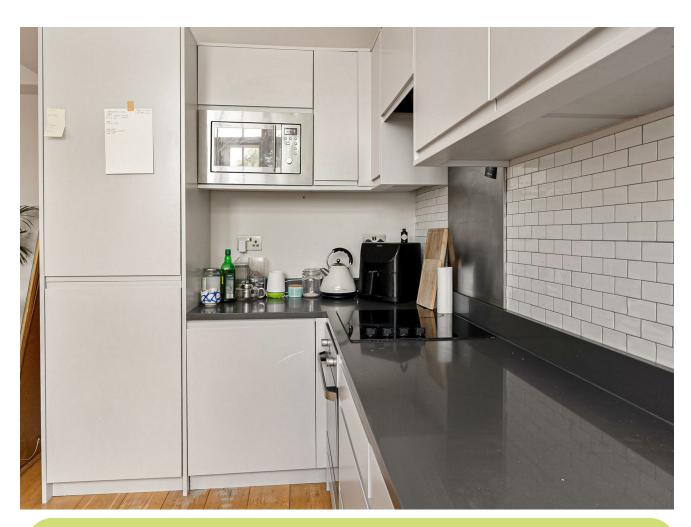

#### IF YOU LIVED HERE...

You'll be enjoying modern fixtures and fittings throughout, with high end appliances in the spacious kitchen/lounge areas. Stylish engineered wood effect flooring runs underfoot.