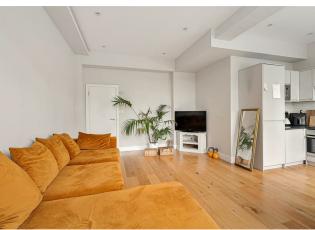

#### Features:

- Available July
- One Bedroom
- Converted Police Station
- Wood Floors Throughout
- Modern Decor
- Communal Rear Garden

A spacious one bedroom apartment in a unique contemporary building which was formally Leyton police station situated on the ever popular Francis Road locale.

#### IF YOU LIVED HERE...

You'll be enjoying modern fixtures and fittings throughout, with high end appliances in the spacious kitchen/lounge areas. Stylish engineered wood effect flooring runs underfoot.