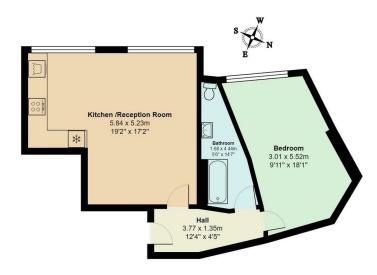

#### Orouna rioor

Total Area: 54.0 m<sup>2</sup> ... 581 ft<sup>2</sup>
All measurements are approximate and for display purposes only

#### Features:

- Available July
- One Bedroom
- Converted Police Station
- Wood Floors Throughout
- Modern Decor
- Communal Rear Garden

A spacious one bedroom apartment in a unique contemporary building which was formally Leyton police station situated on the ever popular Francis Road locale.