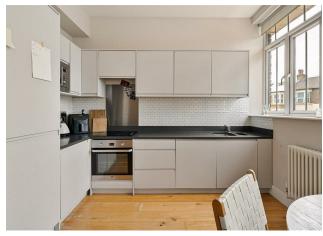

#### IF YOU LIVED HERE...

You'll be enjoying modern fixtures and fittings throughout, with high end appliances in the spacious kitchen/lounge areas. Stylish engineered wood effect flooring runs underfoot.