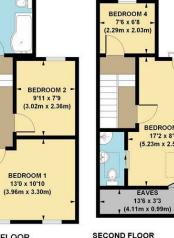

GROSS INTERNAL

FLOOR AREA 326 SQ FT

(INCLUDING EAVES STORAGE)

FIRST FLOOR GROSS INTERNAL FLOOR AREA 346 SQ FT

GROUND FLOOR **GROSS INTERNAL** FLOOR AREA 420 SQ FT

APPROX. GROSS INTERNAL FLOOR AREA 1092 SQ FT / 101.5 SQ M