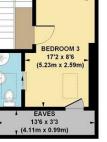

GROSS INTERNAL

FLOOR AREA 326 SQ FT

(INCLUDING EAVES STORAGE)

FIRST FLOOR GROSS INTERNAL FLOOR AREA 346 SQ FT

GROUND FLOOR **GROSS INTERNAL** FLOOR AREA 420 SQ FT

APPROX. GROSS INTERNAL FLOOR AREA 1092 SQ FT / 101.5 SQ M