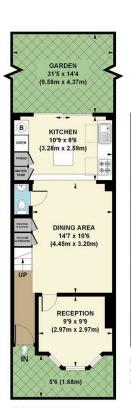

GROSS INTERNAL

FLOOR AREA 326 SQ FT

(INCLUDING EAVES STORAGE)

FIRST FLOOR GROSS INTERNAL FLOOR AREA 346 SQ FT

GROUND FLOOR **GROSS INTERNAL** FLOOR AREA 420 SQ FT

APPROX. GROSS INTERNAL FLOOR AREA 1092 SQ FT / 101.5 SQ M