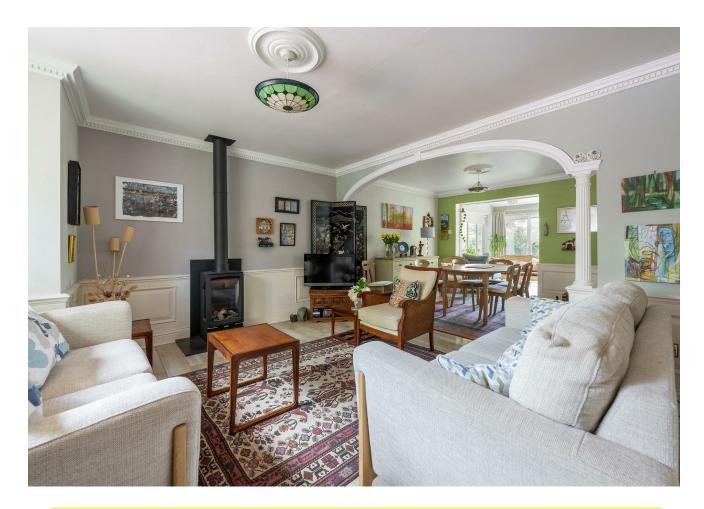

Inside, the hallway makes a strong first impression with its decorative cornicing, panelled walls, and timber staircase. A built-in cupboard tucks neatly beneath the stairs, and from here you're drawn into a generous front reception—light-filled, elegant, and warmed by a log-effect gas burner. The space flows seamlessly into a dining area via a wide arch, and on to a well-planned kitchen with leafy views, timber worktops, and plentiful cabinetry.