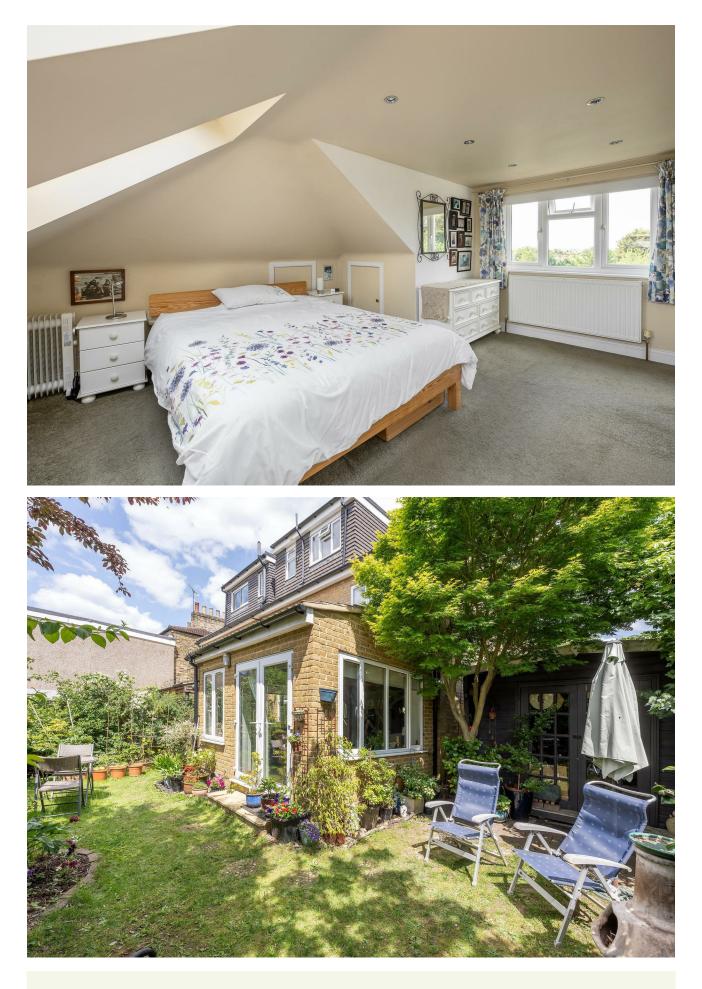

To the rear, a second reception room leads directly outdoors and offers a more relaxed atmosphere, with exposed brick, calming hues and wraparound glazing creating a bright, tranquil retreat. Outside, the south-west facing garden is leafy and private, with established planting, sunny sitting areas, and a timber outbuilding nestled beneath mature trees.

Upstairs, the main front bedroom is spacious and airy, illuminated by two windows and finished in gentle tones with wooden floors underfoot. The second bedroom also faces the front and includes built-in storage, while a peaceful rear double looks out over the greenery. The bathroom is fresh and functional, with scope for a modern refresh if desired.

At the top of the house, the loft bedroom is bathed in natural light from both rear and roofline windows, with generous built-in wardrobes and access to eaves storage. An ensuite completes the top floor, neatly presented, with potential for cosmetic updating.