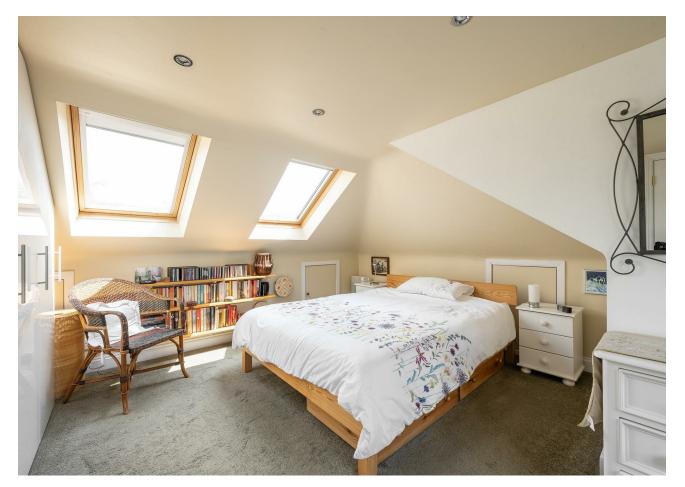

At the top of the house, the loft bedroom is bathed in natural light from both rear and roofline windows, with generous built-in wardrobes and access to eaves storage. An ensuite completes the top floor, neatly presented, with potential for cosmetic updating.