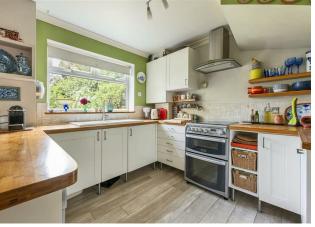

Inside, the hallway makes a strong first impression with its decorative cornicing, panelled walls, and timber staircase. A built-in cupboard tucks neatly beneath the stairs, and from here you're drawn into a generous front reception—light-filled, elegant, and warmed by a log-effect gas burner. The space flows seamlessly into a dining area via a wide arch, and on to a well-planned kitchen with leafy views, timber worktops, and plentiful cabinetry.