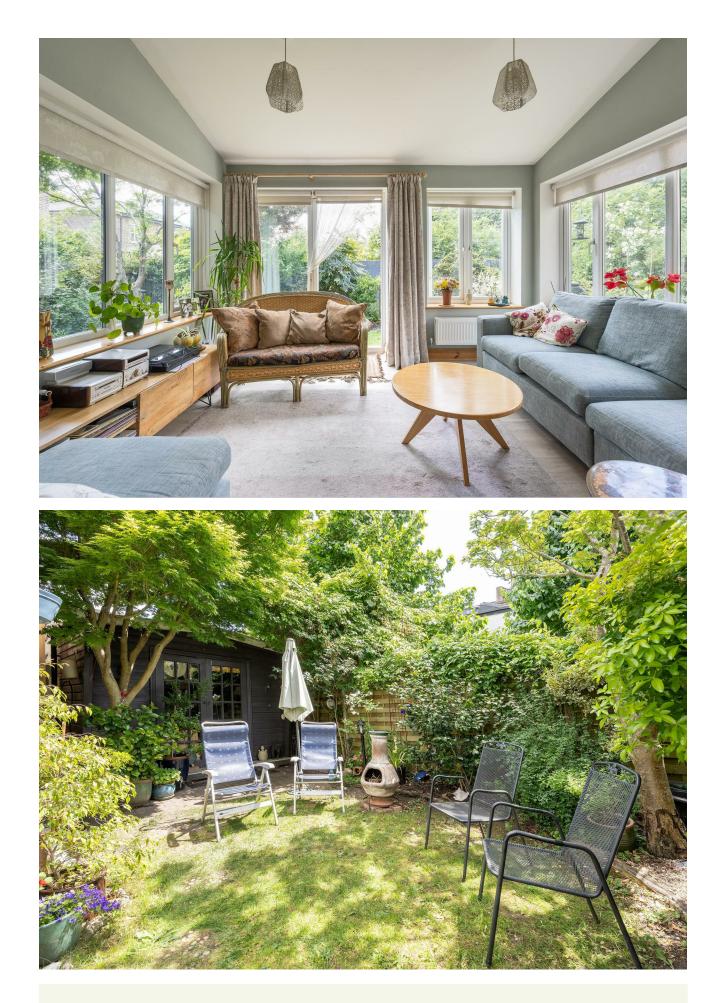

To the rear, a second reception room leads directly outdoors and offers a more relaxed atmosphere, with exposed brick, calming hues and wraparound glazing creating a bright, tranquil retreat. Outside, the south-west facing garden is leafy and private, with established planting, sunny sitting areas, and a timber outbuilding nestled beneath mature trees.