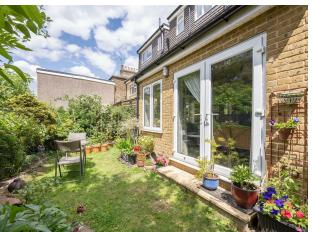

To the rear, a second reception room leads directly outdoors and offers a more relaxed atmosphere, with exposed brick, calming hues and wraparound glazing creating a bright, tranquil retreat. Outside, the south-west facing garden is leafy and private, with established planting, sunny sitting areas, and a timber outbuilding nestled beneath mature trees.