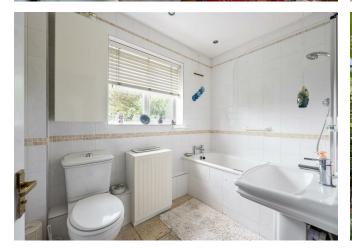

Upstairs, the main front bedroom is spacious and airy, illuminated by two windows and finished in gentle tones with wooden floors underfoot. The second bedroom also faces the front and includes built-in storage, while a peaceful rear double looks out over the greenery. The bathroom is fresh and functional, with scope for a modern refresh if desired.