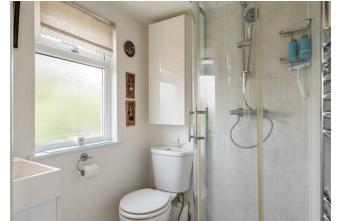

Upstairs, the main front bedroom is spacious and airy, illuminated by two windows and finished in gentle tones with wooden floors underfoot. The second bedroom also faces the front and includes built-in storage, while a peaceful rear double looks out over the greenery. The bathroom is fresh and functional, with scope for a modern refresh if desired.