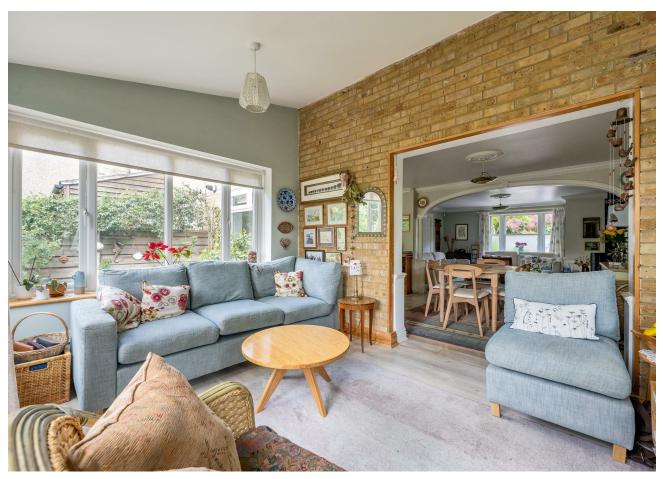

To the rear, a second reception room leads directly outdoors and offers a more relaxed atmosphere, with exposed brick, calming hues and wraparound glazing creating a bright, tranquil retreat. Outside, the south-west facing garden is leafy and private, with established planting, sunny sitting areas, and a timber outbuilding nestled beneath mature trees.