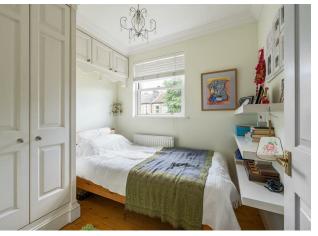

Upstairs, the main front bedroom is spacious and airy, illuminated by two windows and finished in gentle tones with wooden floors underfoot. The second bedroom also faces the front and includes built-in storage, while a peaceful rear double looks out over the greenery. The bathroom is fresh and functional, with scope for a modern refresh if desired.

At the top of the house, the loft bedroom is bathed in natural light from both rear and roofline windows, with generous built-in wardrobes and access to eaves storage. An ensuite completes the top floor, neatly presented, with potential for cosmetic updating.