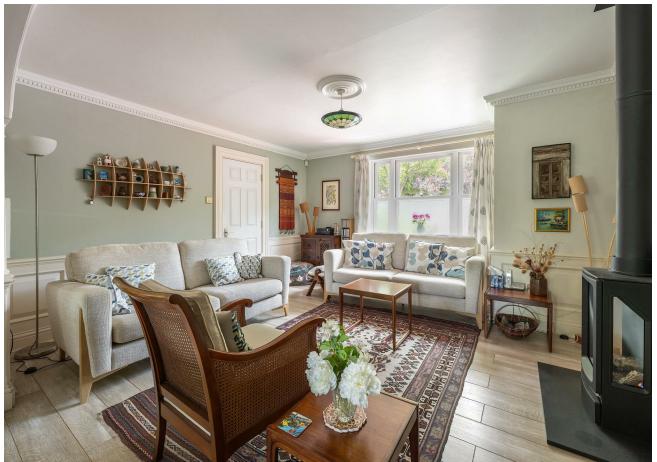

Inside, the hallway makes a strong first impression with its decorative cornicing, panelled walls, and timber staircase. A built-in cupboard tucks neatly beneath the stairs, and from here you're drawn into a generous front reception—light-filled, elegant, and warmed by a log-effect gas burner. The space flows seamlessly into a dining area via a wide arch, and on to a well-planned kitchen with leafy views, timber worktops, and plentiful cabinetry.

To the rear, a second reception room leads directly outdoors and offers a more relaxed atmosphere, with exposed brick, calming hues and wraparound glazing creating a bright, tranquil retreat. Outside, the south-west facing garden is leafy and private, with established planting, sunny sitting areas, and a timber outbuilding nestled beneath mature trees.