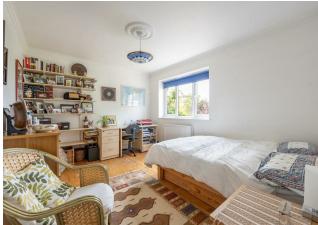

Upstairs, the main front bedroom is spacious and airy, illuminated by two windows and finished in gentle tones with wooden floors underfoot. The second bedroom also faces the front and includes built-in storage, while a peaceful rear double looks out over the greenery. The bathroom is fresh and functional, with scope for a modern refresh if desired.