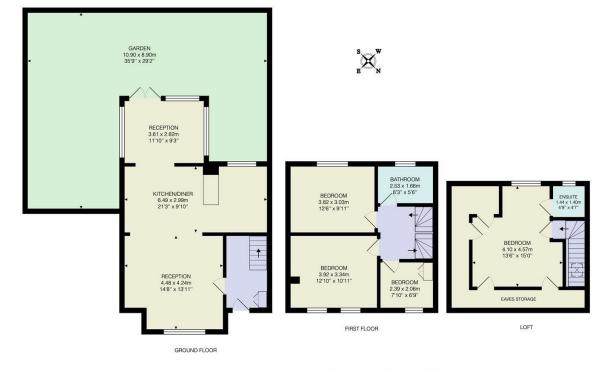

# THE STOW **BROTHERS**

Total Area (Excluding Eaves Storage & Garden): 118.8 m<sup>2</sup> ... 1279 ft<sup>2</sup> While twey attempt has been made to ensure the accuracy of the foor plan contained i down, rooms and any other items are approximate and no responsibility is taken for any rposes only and should be used as such by any prospective purchaser. The services, sy not been tested and no guarantee as to their operability or efficiency can be given. This plan is for illustrat ns and ann

REQUEST A VIEWING 0203 397 9797

FOLLOW US → @STOWBROTHERS STOWBROTHERS.COM

Reception 11'10" x 9'3"

Reception 14'8" x 13'10"

Kitchen / Diner 21'3" x 9'9"

Bathroom 8'3" x 5'5"

Bedroom 12'6" x 9'11"

Bedroom 12'10" x 10'11"

Bedroom 7'10" x 6'9"

Bedroom 13'5" x 14'11"

Ensuite 4'8" x 4'7"

Eaves Storage

Garden 35'9" x 29'2"

**REQUEST A VIEWING** 0203 397 9797

FOLLOW US → @STOWBROTHERS STOWBROTHERS.COM