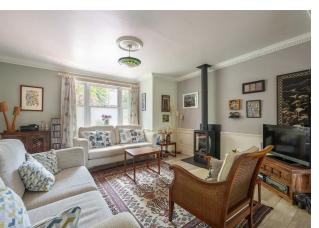

Inside, the hallway makes a strong first impression with its decorative cornicing, panelled walls, and timber staircase. A built-in cupboard tucks neatly beneath the stairs, and from here you're drawn into a generous front reception—light-filled, elegant, and warmed by a log-effect gas burner. The space flows seamlessly into a dining area via a wide arch, and on to a well-planned kitchen with leafy views, timber worktops, and plentiful cabinetry.