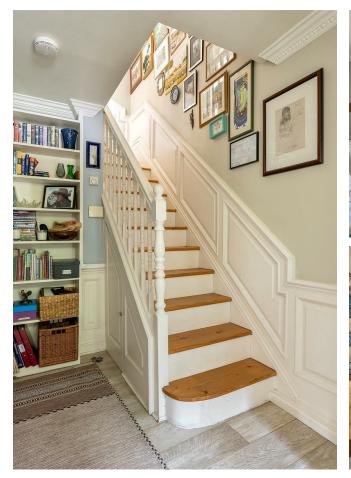

Inside, the hallway makes a strong first impression with its decorative cornicing, panelled walls, and timber staircase. A built-in cupboard tucks neatly beneath the stairs, and from here you're drawn into a generous front reception—light-filled, elegant, and warmed by a log-effect gas burner. The space flows seamlessly into a dining area via a wide arch, and on to a well-planned kitchen with leafy views, timber worktops, and plentiful cabinetry.