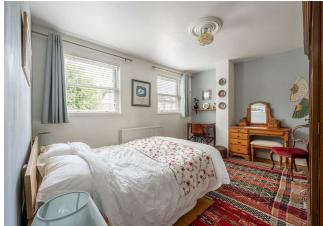

Upstairs, the main front bedroom is spacious and airy, illuminated by two windows and finished in gentle tones with wooden floors underfoot. The second bedroom also faces the front and includes built-in storage, while a peaceful rear double looks out over the greenery. The bathroom is fresh and functional, with scope for a modern refresh if desired.