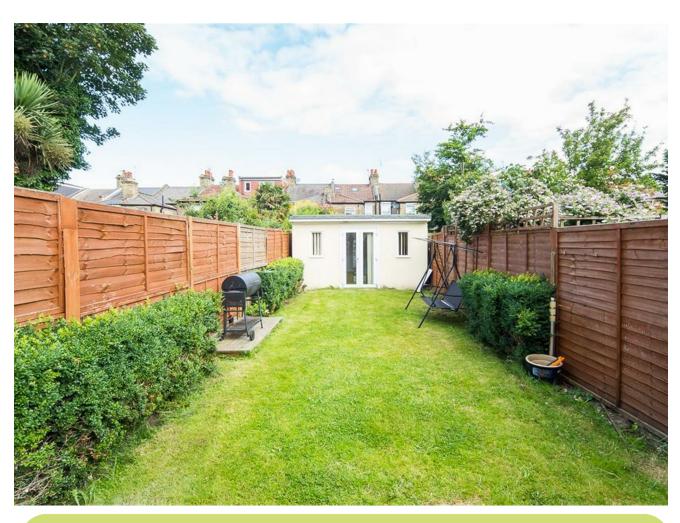

The second storey comprises a 175 foot master bedroom, lit with twin skylights and complete with an en suite shower room. There's also a second bedroom with views over the garden.

Outside, the garden is a perfectly kept mixture of decking, perfect for barbecues or just soaking up the sun, and a lush green lawn leading to a separate, self contained studio space – an ideal home office, storage or separate play area for the kids.