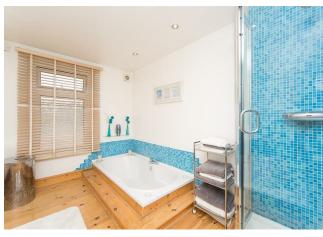

## IF YOU LIVED HERE...

You'll be experiencing innovative, immaculate decor. From the original polished floor boards and designer contrast chimney breasts in the lounge, to the sunken bath and separate, mosaic tiled shower booth in the bathroom, this is a property that oozes class.

The ground floor consists of the striking 27 foot lounge with plenty of space for the largest of gatherings, or for everyone to simply split up and do their own thing. Two more double bedrooms and the unusually spacious, beautifully presented bathroom make up the first floor.