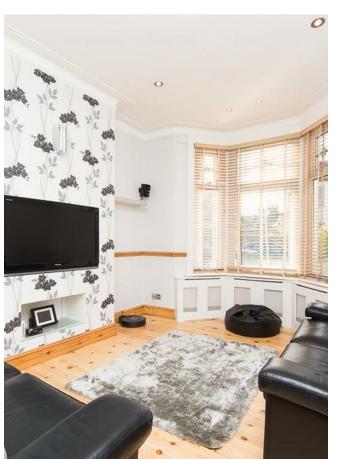

## IF YOU LIVED HERE...

You'll be experiencing innovative, immaculate decor. From the original polished floor boards and designer contrast chimney breasts in the lounge, to the sunken bath and separate, mosaic tiled shower booth in the bathroom, this is a property that oozes class.

The ground floor consists of the striking 27 foot lounge with plenty of space for the largest of gatherings, or for everyone to simply split up and do their own thing. Two more double bedrooms and the unusually spacious, beautifully presented bathroom make up the first floor.