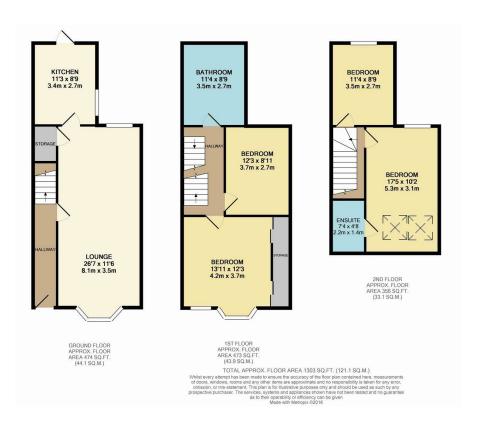

The ground floor consists of the striking 27 foot lounge with plenty of space for the largest of gatherings, or for everyone to simply split up and do their own thing. Two more double bedrooms and the unusually spacious, beautifully presented bathroom make up the first floor.

The second storey comprises a 175 foot master bedroom, lit with twin skylights and complete with an en suite shower room. There's also a second bedroom with views over the garden.

Outside, the garden is a perfectly kept mixture of decking, perfect for barbecues or just soaking up the sun, and a lush green lawn leading to a separate, self contained studio space – an ideal home office, storage or separate play area for the kids.