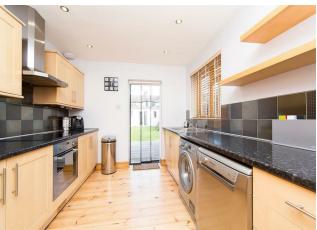

## IF YOU LIVED HERE...

You'll be experiencing innovative, immaculate decor. From the original polished floor boards and designer contrast chimney breasts in the lounge, to the sunken bath and separate, mosaic tiled shower booth in the bathroom, this is a property that oozes class.

## WHAT ELSE?

- The fittings are impressive; floor to ceiling wardrobes in the front first floor bedroom and a full suite of appliances in the kitchen.
- There's plenty of green space nearby; Leyton Jubilee Park, Leyton Manor Park and Leyton Cricket Ground are all within walking distance.