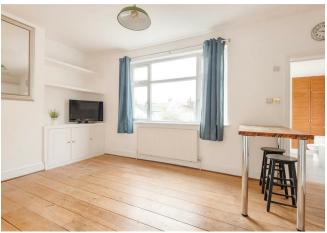

#### IF YOU LIVED HERE...

You'll be welcoming friends and family into your gloriously bright, brilliantly realised open plan lounge/kitchen. Blonde engineered hardwood runs underfoot and you have built in storage and shelving. The kitchen area — artfully divided behind a timber topped breakfast bar - is smartly decked out with pristine white fitted cabinets and metro tile splashbacks.