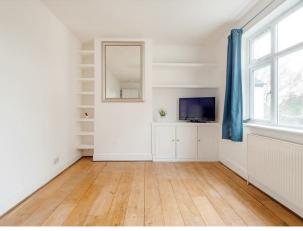

#### IF YOU LIVED HERE...

You'll be welcoming friends and family into your gloriously bright, brilliantly realised open plan lounge/kitchen. Blonde engineered hardwood runs underfoot and you have built in storage and shelving. The kitchen area — artfully divided behind a timber topped breakfast bar - is smartly decked out with pristine white fitted cabinets and metro tile splashbacks.

Elsewhere, your master bedroom is equally impressive and bright and pristine with crisp white walls making it a wonderfully tranquil space. Bedroom two (ideal as an office or guest room) is equally bright and appealing. Finally, your large bathroom is a contemporary affair. Accessed via a private balcony and a set of external timber stairs to your private