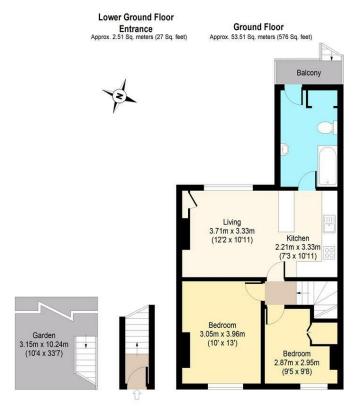

#### **Brighton Road**

Total area: approx. 58.32 Sq. meters (628 Sq. feet) (Including Balcony) fotal area: approx. 56.02 Sq. meters (603 Sq. feet) (Excluding Balcony) For illustration purposes only - not to scale