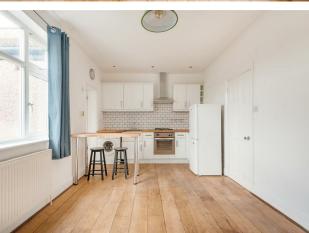

#### IF YOU LIVED HERE...

You'll be welcoming friends and family into your gloriously bright, brilliantly realised open plan lounge/kitchen. Blonde engineered hardwood runs underfoot and you have built in storage and shelving. The kitchen area — artfully divided behind a timber topped breakfast bar - is smartly decked out with pristine white fitted cabinets and metro tile splashbacks.