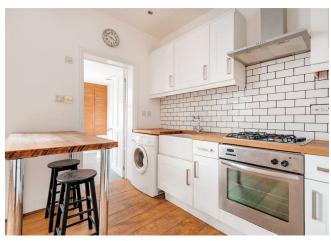

#### IF YOU LIVED HERE...

You'll be welcoming friends and family into your gloriously bright, brilliantly realised open plan lounge/kitchen. Blonde engineered hardwood runs underfoot and you have built in storage and shelving. The kitchen area — artfully divided behind a timber topped breakfast bar - is smartly decked out with pristine white fitted cabinets and metro tile splashbacks.