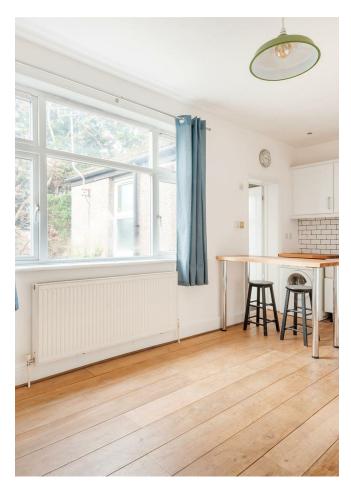

#### IF YOU LIVED HERE...

You'll be welcoming friends and family into your gloriously bright, brilliantly realised open plan lounge/kitchen. Blonde engineered hardwood runs underfoot and you have built in storage and shelving. The kitchen area — artfully divided behind a timber topped breakfast bar - is smartly decked out with pristine white fitted cabinets and metro tile splashbacks.