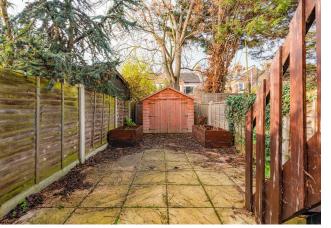

Elsewhere, your master bedroom is equally impressive and bright and pristine with crisp white walls making it a wonderfully tranquil space. Bedroom two (ideal as an office or guest room) is equally bright and appealing. Finally, your large bathroom is a contemporary affair. Accessed via a private balcony and a set of external timber stairs to your private

garden which is paved for low maintenance.

Outside, Walthamstow High Street is just five minutes on foot for a colossal range of shops, cafes and supermarkets, not to mention Europe's longest street market - recently enlivened by the curated Sunday Social stalls (great for fresh produce). The comprehensive transport links of Walthamstow Central station are just a half mile on foot, from here you can get directly to Oxford Circus or Liverpool Street in twenty minutes.