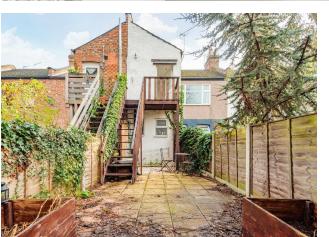

Elsewhere, your master bedroom is equally impressive and bright and pristine with crisp white walls making it a wonderfully tranquil space. Bedroom two (ideal as an office or guest room) is equally bright and appealing. Finally, your large bathroom is a contemporary affair. Accessed via a private balcony and a set of external timber stairs to your private

garden which is paved for low maintenance.

Outside, Walthamstow High Street is just five minutes on foot for a colossal range of shops, cafes and supermarkets, not to mention Europe's longest street market - recently enlivened by the curated Sunday Social stalls (great for fresh produce). The comprehensive transport links of Walthamstow Central station are just a half mile on foot, from here you can get directly to Oxford Circus or Liverpool Street in twenty minutes.