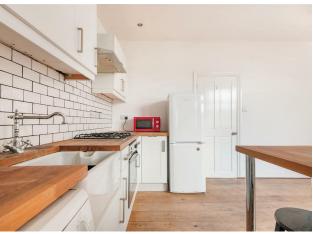

#### IF YOU LIVED HERE...

You'll be welcoming friends and family into your gloriously bright, brilliantly realised open plan lounge/kitchen. Blonde engineered hardwood runs underfoot and you have built in storage and shelving. The kitchen area — artfully divided behind a timber topped breakfast bar - is smartly decked out with pristine white fitted cabinets and metro tile splashbacks.