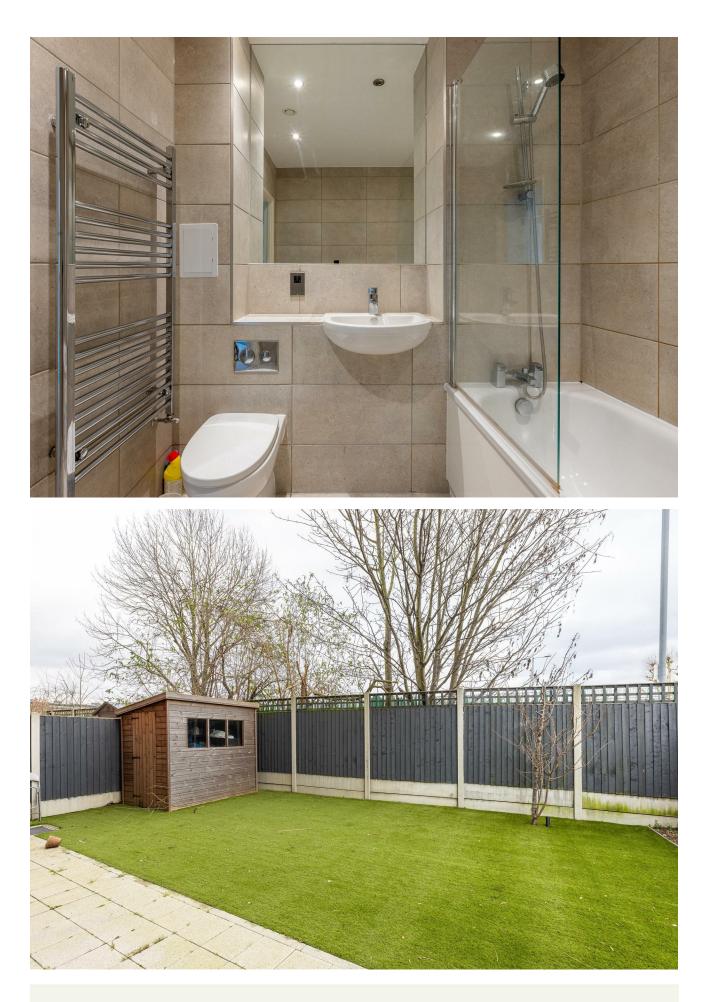

If you commute by car or get out of town a lot, you're ideally situated for the North Circular, less than ten minutes' drive from your front door.

IF YOU LIVED HERE locale. Elsewhere, the modern decor continues with earthy green and white tones in your generous double You'll be getting ready for a night out in your stylish bedroom. There's fluffy cream carpet underfoot and tiled bathroom with feature mirrors and a boutique storage space galore if you're not keen on clutter. hotel vibe. Or you'll be looking forward to a weekend The William Morris Gallery in nearby Lloyd Park hosts relaxing in your almost-270 square foot living area, a permanent collection of the legendary Waltham relishing the stylish ash-finished cabinets and slate Forest-born designer's works, as well as regular effect tiled floor in the kitchen, which gives way to contemporary art exhibitions. If you wander down natural wood engineered floors for the lounge area of there, you won't be stuck for tasty treats as the inthe room. From here step out into your private house cafe is run by the team behind Wanstead's garden – it's the perfect spot for a morning coffee or popular The Larder and the park hosts a regular a glass of wine in the evening after exploring your new farmers market on Saturdays.

## Bedroom 12'9" x 10'0"

Bathroom 7'5" x 6'9"

> REQUEST A VIEWING 0203 397 9797

FOLLOW US ➡ @STOWBROTHERS STOWBROTHERS.COM