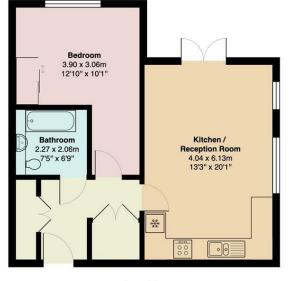

# **REQUEST A VIEWING** 0203 397 9797

Arundel House, E17

Ground Floor

Total Area: 56.7 m<sup>2</sup> ... 610 ft<sup>2</sup> All measurements are approximate and for display purposes only

FOLLOW US → @STOWBROTHERS STOWBROTHERS.COM

**REQUEST A VIEWING** 0203 397 9797

REQUEST A VIEWING 0203 397 9797

FOLLOW US → @STOWBROTHERS STOWBROTHERS.COM

Kitchen/Reception 13'3" x 20'1"

## Bedroom 12'9" x 10'0"

Bathroom 7'5" x 6'9"

> REQUEST A VIEWING 0203 397 9797

FOLLOW US ➡ @STOWBROTHERS STOWBROTHERS.COM