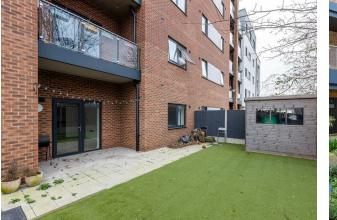

### Features:

- Available Late July
- 610 Sqft
- Unfurnished
- Private Garden
- Large Open Plan Kitchen/Living
- No Parking

# SALES → LETTINGS **NEW HOMES INVESTMENT & DEVELOPMENT**

A bright and tastefully decorated one bedroom apartment, with private garden and a wealth of storage, all sat on the ground floor of a contemporary development. You're just a short walk from our green gem of Lloyd Park, the varied independent shops and cafes of Hoe Street and the Walthamstow Mall. Finally, you can stop by Walthamstow Village, with it's many well know independent award winning eateries and pubs.

If you commute by car or get out of town a lot, you're ideally situated for the North Circular, less than ten minutes' drive from your front door.

IF YOU LIVED HERE locale. Elsewhere, the modern decor continues with earthy green and white tones in your generous double You'll be getting ready for a night out in your stylish bedroom. There's fluffy cream carpet underfoot and tiled bathroom with feature mirrors and a boutique storage space galore if you're not keen on clutter. hotel vibe. Or you'll be looking forward to a weekend The William Morris Gallery in nearby Lloyd Park hosts relaxing in your almost-270 square foot living area, a permanent collection of the legendary Waltham relishing the stylish ash-finished cabinets and slate Forest-born designer's works, as well as regular effect tiled floor in the kitchen, which gives way to contemporary art exhibitions. If you wander down natural wood engineered floors for the lounge area of there, you won't be stuck for tasty treats as the inthe room. From here step out into your private house cafe is run by the team behind Wanstead's garden – it's the perfect spot for a morning coffee or popular The Larder and the park hosts a regular a glass of wine in the evening after exploring your new farmers market on Saturdays.