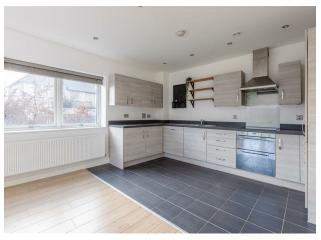

If you commute by car or get out of town a lot, you're ideally situated for the North Circular, less than ten minutes' drive from your front door.

IF YOU LIVED HERE locale. Elsewhere, the modern decor continues with earthy green and white tones in your generous double You'll be getting ready for a night out in your stylish bedroom. There's fluffy cream carpet underfoot and tiled bathroom with feature mirrors and a boutique storage space galore if you're not keen on clutter. hotel vibe. Or you'll be looking forward to a weekend The William Morris Gallery in nearby Lloyd Park hosts relaxing in your almost-270 square foot living area, a permanent collection of the legendary Waltham relishing the stylish ash-finished cabinets and slate Forest-born designer's works, as well as regular effect tiled floor in the kitchen, which gives way to contemporary art exhibitions. If you wander down natural wood engineered floors for the lounge area of there, you won't be stuck for tasty treats as the inthe room. From here step out into your private house cafe is run by the team behind Wanstead's garden – it's the perfect spot for a morning coffee or popular The Larder and the park hosts a regular a glass of wine in the evening after exploring your new farmers market on Saturdays.

FOLLOW US → @STOWBROTHERS STOWBROTHERS.COM

**REQUEST A VIEWING** 0203 397 9797

REQUEST A VIEWING 0203 397 9797

FOLLOW US → @STOWBROTHERS STOWBROTHERS.COM

Kitchen/Reception 13'3" x 20'1"