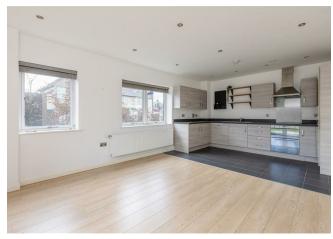

# SALES → LETTINGS **NEW HOMES INVESTMENT & DEVELOPMENT**

A bright and tastefully decorated one bedroom apartment, with private garden and a wealth of storage, all sat on the ground floor of a contemporary development. You're just a short walk from our green gem of Lloyd Park, the varied independent shops and cafes of Hoe Street and the Walthamstow Mall. Finally, you can stop by Walthamstow Village, with it's many well know independent award winning eateries and pubs.

If you commute by car or get out of town a lot, you're ideally situated for the North Circular, less than ten minutes' drive from your front door.

IF YOU LIVED HERE locale. Elsewhere, the modern decor continues with earthy green and white tones in your generous double You'll be getting ready for a night out in your stylish bedroom. There's fluffy cream carpet underfoot and tiled bathroom with feature mirrors and a boutique storage space galore if you're not keen on clutter. hotel vibe. Or you'll be looking forward to a weekend The William Morris Gallery in nearby Lloyd Park hosts relaxing in your almost-270 square foot living area, a permanent collection of the legendary Waltham relishing the stylish ash-finished cabinets and slate Forest-born designer's works, as well as regular effect tiled floor in the kitchen, which gives way to contemporary art exhibitions. If you wander down natural wood engineered floors for the lounge area of there, you won't be stuck for tasty treats as the inthe room. From here step out into your private house cafe is run by the team behind Wanstead's garden – it's the perfect spot for a morning coffee or popular The Larder and the park hosts a regular a glass of wine in the evening after exploring your new farmers market on Saturdays.

FOLLOW US → @STOWBROTHERS STOWBROTHERS.COM

**REQUEST A VIEWING** 0203 397 9797

REQUEST A VIEWING 0203 397 9797

FOLLOW US → @STOWBROTHERS STOWBROTHERS.COM

Kitchen/Reception 13'3" x 20'1"