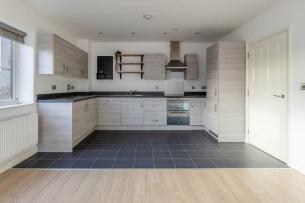

If you commute by car or get out of town a lot, you're ideally situated for the North Circular, less than ten minutes' drive from your front door.

IF YOU LIVED HERE locale. Elsewhere, the modern decor continues with earthy green and white tones in your generous double You'll be getting ready for a night out in your stylish bedroom. There's fluffy cream carpet underfoot and tiled bathroom with feature mirrors and a boutique storage space galore if you're not keen on clutter. hotel vibe. Or you'll be looking forward to a weekend The William Morris Gallery in nearby Lloyd Park hosts relaxing in your almost-270 square foot living area, a permanent collection of the legendary Waltham relishing the stylish ash-finished cabinets and slate Forest-born designer's works, as well as regular effect tiled floor in the kitchen, which gives way to contemporary art exhibitions. If you wander down natural wood engineered floors for the lounge area of there, you won't be stuck for tasty treats as the inthe room. From here step out into your private house cafe is run by the team behind Wanstead's garden – it's the perfect spot for a morning coffee or popular The Larder and the park hosts a regular a glass of wine in the evening after exploring your new farmers market on Saturdays.

FOLLOW US → @STOWBROTHERS STOWBROTHERS.COM

**REQUEST A VIEWING** 0203 397 9797

REQUEST A VIEWING 0203 397 9797

FOLLOW US → @STOWBROTHERS STOWBROTHERS.COM

Kitchen/Reception 13'3" x 20'1"