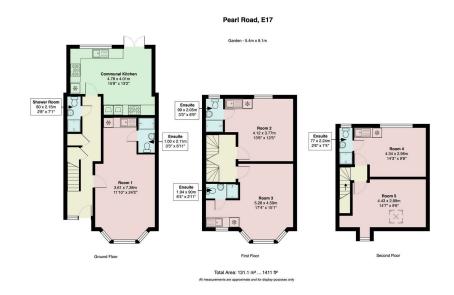

# PEARL ROAD, WALTHAMSTOW £1,195 Per Calendar Month 1 Bed Room

# Features:

- ALL BILLS INCLUDED
- WIFI INCLUDED
- Communal Kitchen
- Ensuite Bathroom
- Newly Renovated
- First Floor ApartmentPrivate Rear Garden
- On Street Parking
- SINGLE OCCUPANTS ONLY
- Call now to view

WIFI, GAS, ELECTRIC, WATER AND COUNCIL TAX INCLUDED

A recently modernised collection of studio and single room dwellings available with en-suite shower rooms to rent. The properties benefit from a large communal kitchen, private rear garden and on street permitted parking.