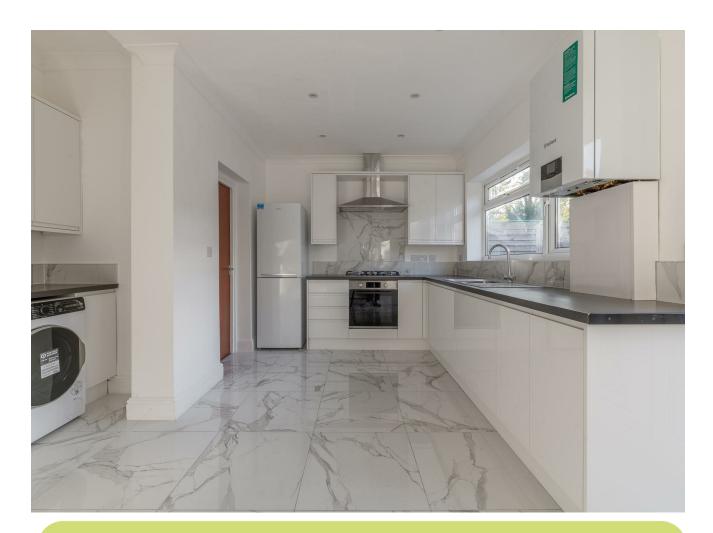

# Features:

- ALL BILLS INCLUDED
- WIFI INCLUDED
- Communal Kitchen
- Ensuite Bathroom
- Newly Renovated
- First Floor ApartmentPrivate Rear Garden
- On Street Parking
- SINGLE OCCUPANTS ONLY
- Call now to view

WIFI, GAS, ELECTRIC, WATER AND COUNCIL TAX INCLUDED

A recently modernised collection of studio and single room dwellings available with en-suite shower rooms to rent. The properties benefit from a large communal kitchen, private rear garden and on street permitted parking.