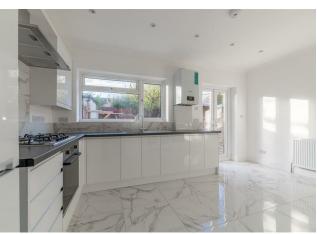

# Features:

- ALL BILLS INCLUDED
- WIFI INCLUDED
- Communal Kitchen
- Ensuite Bathroom
- Newly Renovated
- First Floor ApartmentPrivate Rear Garden
- On Street Parking
- SINGLE OCCUPANTS ONLY
- Call now to view

WIFI, GAS, ELECTRIC, WATER AND COUNCIL TAX INCLUDED

A recently modernised collection of studio and single room dwellings available with en-suite shower rooms to rent. The properties benefit from a large communal kitchen, private rear garden and on street permitted parking.