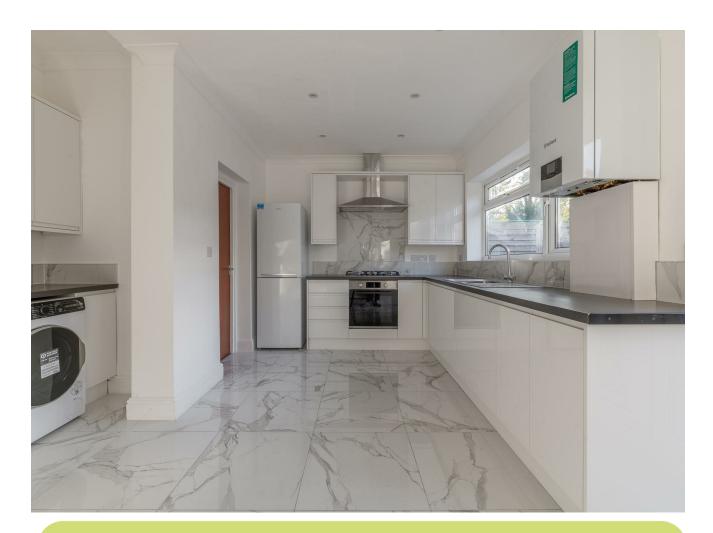

#### Features:

- ALL BILLS INCLUDED
- WIFI INCLUDED
- Communal Kitchen
- Ensuite Bathroom
- Newly Renovated
- First Floor ApartmentPrivate Rear Garden
- On Street Parking
- Available July
- Call now to view

### WIFI, GAS, ELECTRIC, WATER AND COUNCIL TAX INCLUDED

A recently modernised collection of studio and single room dwellings available with en-suite shower rooms to rent. The properties benefit from a large communal kitchen, private rear garden and on street permitted parking.