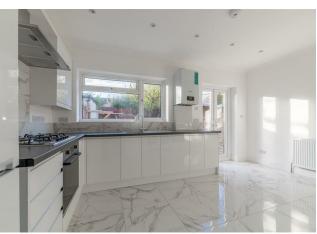

#### Features:

- ALL BILLS INCLUDED
- WIFI INCLUDED
- Communal Kitchen
- Ensuite Bathroom
- Newly Renovated
- First Floor ApartmentPrivate Rear Garden
- On Street Parking
- Available July
- Call now to view

### WIFI, GAS, ELECTRIC, WATER AND COUNCIL TAX INCLUDED

A recently modernised collection of studio and single room dwellings available with en-suite shower rooms to rent. The properties benefit from a large communal kitchen, private rear garden and on street permitted parking.