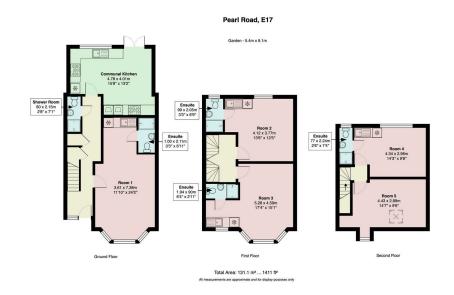

## 1 Bed Room

#### Features:

- ALL BILLS INCLUDED
- WIFI INCLUDED
- Communal Kitchen
- Ensuite Bathroom
- Newly Renovated
- First Floor ApartmentPrivate Rear Garden
- On Street Parking
- Available July
- Call now to view

### WIFI, GAS, ELECTRIC, WATER AND COUNCIL TAX INCLUDED

A recently modernised collection of studio and single room dwellings available with en-suite shower rooms to rent. The properties benefit from a large communal kitchen, private rear garden and on street permitted parking.