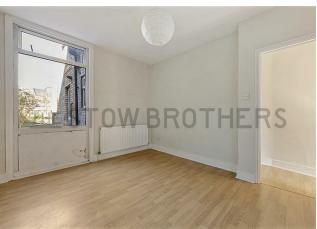

### Reception Room 12'0" × 11'0"

Bedroom 10'1" x 11'10"

Bathroom  $2.30 \times 1.63$ m  $7'6" \times 5'4"$ 

Kitchen 7'6" x 6'11"

Bedroom 10'4" x 8'3"