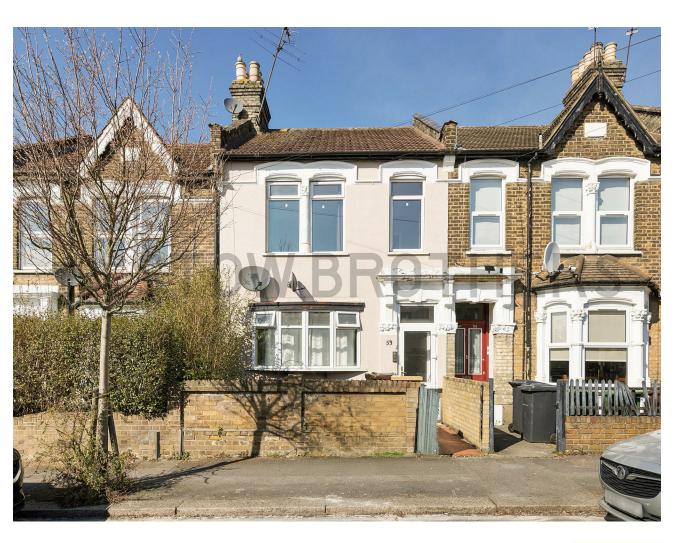

#### Features:

- Two Bedroom Apartment
- Ground Floor
- Recently Redecorated
- Private Rear Garden
- Moments From Tube
- On Street Permit Parking
- Available Now

A fantastic two bedroom apartment with wood effect flooring and shared rear garden. It's all located on the ground floor of a Victorian end-of-terrace conversion just off Walthamstow's main thoroughfare of Hoe Street and just moments on foot from the prime transport links of Walthamstow Central Station.