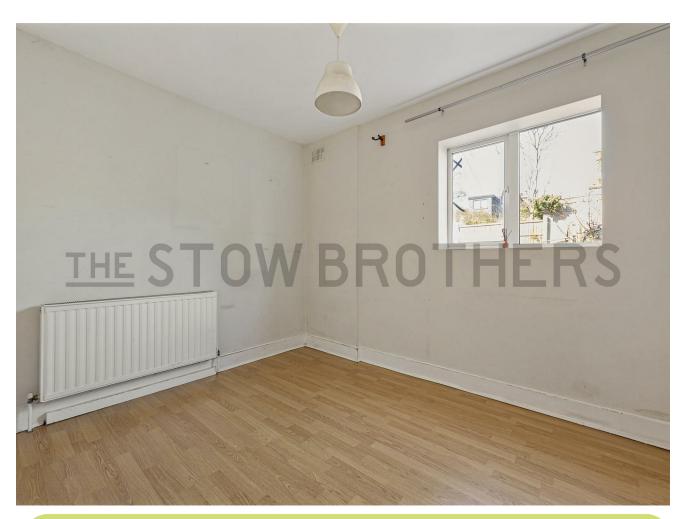

#### Features:

- Two Bedroom Apartment
- Ground Floor
- Recently Redecorated
- Private Rear Garden
- Moments From Tube
- On Street Permit Parking
- Available Now

A fantastic two bedroom apartment with wood effect flooring and shared rear garden. It's all located on the ground floor of a Victorian end-of-terrace conversion just off Walthamstow's main thoroughfare of Hoe Street and just moments on foot from the prime transport links of Walthamstow Central Station.

Inside, you have a large front lounge - brightly lit by a large bay window - wooden floors throughout and

double glazing from front to back. The spacious shared garden is low-maintenance and largely paved, ready for someone to make their own. With Walthamstow Central Station barely ten minutes away on foot, you have fast, direct connections to both The City and West End at your fingertips. Oxford Circus and Liverpool Street are each just twenty minutes away, with no changes.