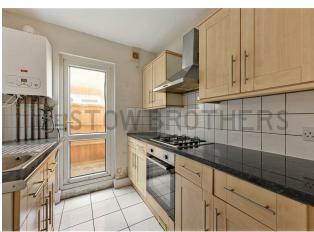

#### Features:

- Two Bedroom Apartment
- Ground Floor
- Recently Redecorated
- Private Rear Garden
- Moments From Tube
- On Street Permit Parking
- Available Now

A fantastic two bedroom apartment with wood effect flooring and shared rear garden. It's all located on the ground floor of a Victorian end-of-terrace conversion just off Walthamstow's main thoroughfare of Hoe Street and just moments on foot from the prime transport links of Walthamstow Central Station.

Inside, you have a large front lounge - brightly lit by a large bay window - wooden floors throughout and

double glazing from front to back. The spacious shared garden is low-maintenance and largely paved, ready for someone to make their own. With Walthamstow Central Station barely ten minutes away on foot, you have fast, direct connections to both The City and West End at your fingertips. Oxford Circus and Liverpool Street are each just twenty minutes away, with no changes.