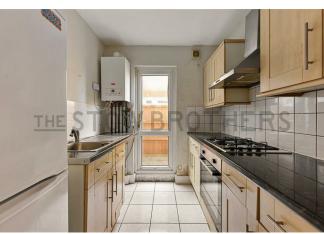

#### Features:

- Two Bedroom Apartment
- Ground Floor
- Recently Redecorated
- Private Rear Garden
- Moments From Tube
- On Street Permit Parking
- Available Now

A fantastic two bedroom apartment with wood effect flooring and shared rear garden. It's all located on the ground floor of a Victorian end-of-terrace conversion just off Walthamstow's main thoroughfare of Hoe Street and just moments on foot from the prime transport links of Walthamstow Central Station.

Inside, you have a large front lounge - brightly lit by a large bay window - wooden floors throughout and

double glazing from front to back. The spacious shared garden is low-maintenance and largely paved, ready for someone to make their own. With Walthamstow Central Station barely ten minutes away on foot, you have fast, direct connections to both The City and West End at your fingertips. Oxford Circus and Liverpool Street are each just twenty minutes away, with no changes.