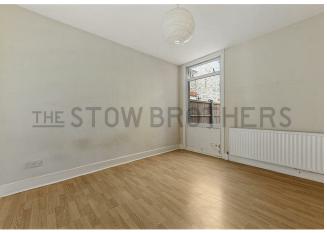

### Reception Room 12'0" × 11'0"

Bedroom 10'1" x 11'10"

Bathroom  $2.30 \times 1.63$ m  $7'6" \times 5'4"$ 

Kitchen 7'6" x 6'11"

Bedroom 10'4" x 8'3"