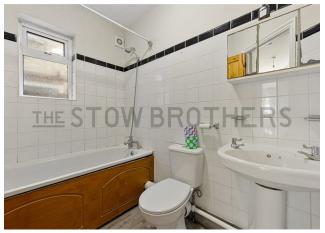

### Reception Room 12'0" × 11'0"

Bedroom 10'1" x 11'10"

Bathroom  $2.30 \times 1.63$ m  $7'6" \times 5'4"$ 

Kitchen 7'6" x 6'11"

Bedroom 10'4" x 8'3"