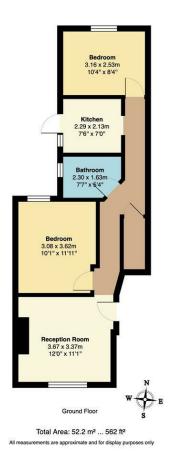

### Reception Room 12'0" × 11'0"

Bedroom 10'1" x 11'10"

Bathroom  $2.30 \times 1.63$ m  $7'6" \times 5'4"$ 

Kitchen 7'6" x 6'11"

Bedroom 10'4" x 8'3"