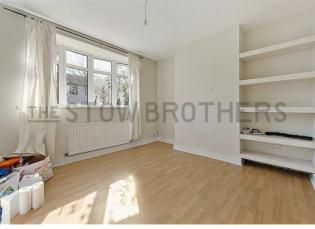

Inside, you have a large front lounge - brightly lit by a large bay window - wooden floors throughout and

double glazing from front to back. The spacious shared garden is low-maintenance and largely paved, ready for someone to make their own. With Walthamstow Central Station barely ten minutes away on foot, you have fast, direct connections to both The City and West End at your fingertips. Oxford Circus and Liverpool Street are each just twenty minutes away, with no changes.