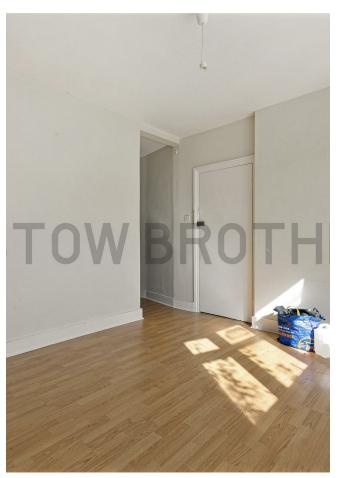

Inside, you have a large front lounge - brightly lit by a large bay window - wooden floors throughout and

double glazing from front to back. The spacious shared garden is low-maintenance and largely paved, ready for someone to make their own. With Walthamstow Central Station barely ten minutes away on foot, you have fast, direct connections to both The City and West End at your fingertips. Oxford Circus and Liverpool Street are each just twenty minutes away, with no changes.