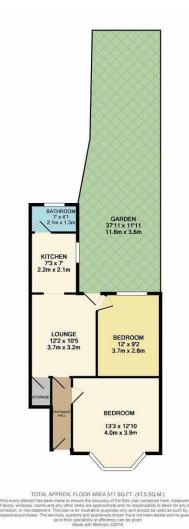

Bedroom 13'1" x 12'9"

Lounge 12'1" x 10'5"

Bedroom 12'1" x 9'2"

Kitchen 7'2" x 6'10"

Bathroom 6'10" x 4'3"

Garden 38'0" x 11'9"

rov Efficiency Ratin