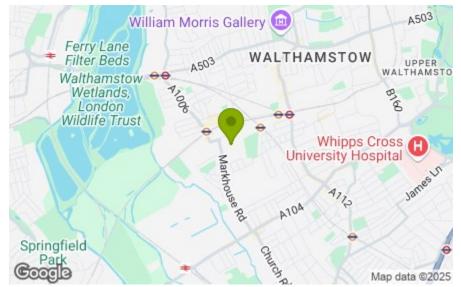

### SALES → LETTINGS **NEW HOMES INVESTMENT & DEVELOPMENT**

Walthamstow High Street, home to a huge variety of shops, supermarkets, cafes and gastropubs is less than a half mile away on foot for all your day to day needs. Here's also where you'll find Europe's longest street market - great for fresh produce. Just as close by is St James Street overground station, for direct twenty minute runs to Liverpool Street.

WHAT ELSE?

- Next door to the station is our latest social hub of CRATE St James, bursting with independent entrepreneurs from craft breweries to burger bars. - Current or prospective parents will be pleased to know that you have twenty two primary/secondary schools, all rated 'Good or 'Outstanding' less than a mile away on foot. - You've a wealth of Walthamstow's superb wining and ding establishments within easy reach, but be sure to check out supperclub.tube in the basement of the Pumphouse Museum, where you can enjoy superb Latin American cuisine in a decommissioned tube carriage.