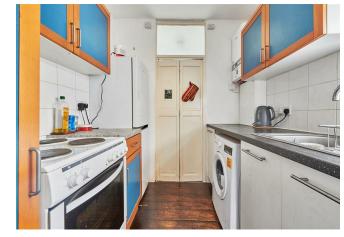

Bedroom 13'1" x 12'9"

Lounge 12'1" x 10'5"

Bedroom 12'1" x 9'2"

Kitchen 7'2" x 6'10"

Bathroom 6'10" x 4'3"

Garden 38'0" x 11'9"

rov Efficiency Ratin

#### Features:

- Two Bedrooms
- Ground Floor Flat
- Own Rear Garden
- Close to Transport Links
- Part Furnished
- Available May

A smart and bright ground floor two bedroom apartment reminiscent of our trademark Warner properties, with a dedicated front door and section of rear garden. The High Street is just five minutes walk.