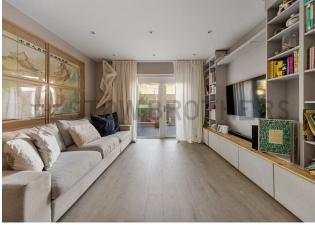

## IF YOU LIVED HERE...

Step from your peaceful new mews through your own front door for a smart hallway with engineered hardwood underfoot and built-in storage to your left. Your spacious kitchen and reception room is over 200 square feet, with sliding doors opening directly onto your private garden. Out here a large patio descends to a smart timber deck, perfect spot for a morning coffee in the sun.

The kitchen area is finished in a contemporary monochrome palette with downlit cabinets, integrated appliances, and marbled worktops. Elsewhere both bedrooms are solid doubles, with the principal sleeper features an en suite