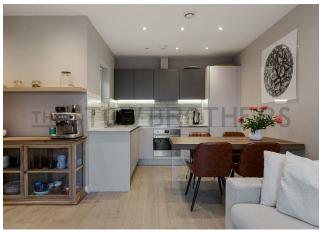

## IF YOU LIVED HERE...

Step from your peaceful new mews through your own front door for a smart hallway with engineered hardwood underfoot and built-in storage to your left. Your spacious kitchen and reception room is over 200 square feet, with sliding doors opening directly onto your private garden. Out here a large patio descends to a smart timber deck, perfect spot for a morning coffee in the sun.

The kitchen area is finished in a contemporary monochrome palette with downlit cabinets, integrated appliances, and marbled worktops. Elsewhere both bedrooms are solid doubles, with the principal sleeper features an en suite