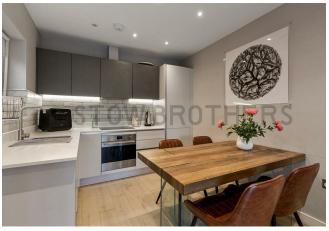

## IF YOU LIVED HERE...

Step from your peaceful new mews through your own front door for a smart hallway with engineered hardwood underfoot and built-in storage to your left. Your spacious kitchen and reception room is over 200 square feet, with sliding doors opening directly onto your private garden. Out here a large patio descends to a smart timber deck, perfect spot for a morning coffee in the sun.

The kitchen area is finished in a contemporary monochrome palette with downlit cabinets, integrated appliances, and marbled worktops. Elsewhere both bedrooms are solid doubles, with the principal sleeper features an en suite