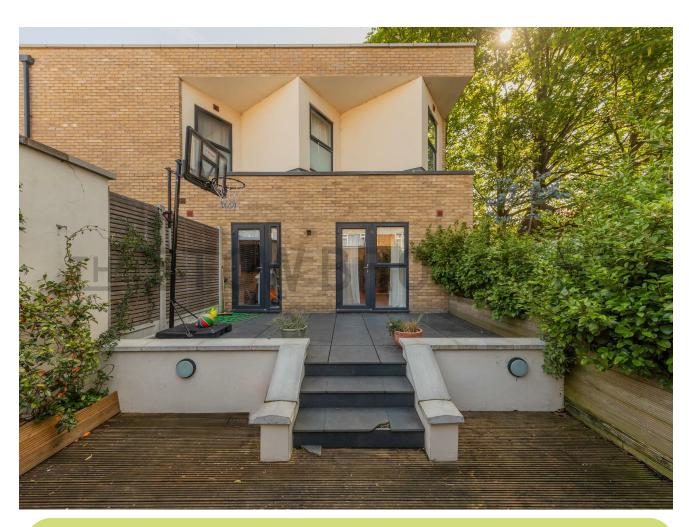

## IF YOU LIVED HERE...

Step from your peaceful new mews through your own front door for a smart hallway with engineered hardwood underfoot and built-in storage to your left. Your spacious kitchen and reception room is over 200 square feet, with sliding doors opening directly onto your private garden. Out here a large patio descends to a smart timber deck, perfect spot for a morning coffee in the sun.