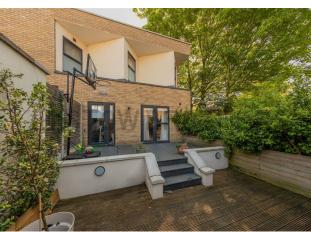

## IF YOU LIVED HERE...

Step from your peaceful new mews through your own front door for a smart hallway with engineered hardwood underfoot and built-in storage to your left. Your spacious kitchen and reception room is over 200 square feet, with sliding doors opening directly onto your private garden. Out here a large patio descends to a smart timber deck, perfect spot for a morning coffee in the sun.