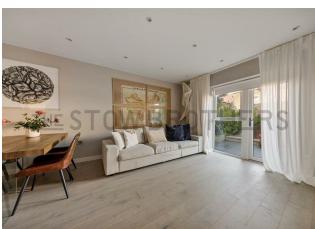

## IF YOU LIVED HERE...

Step from your peaceful new mews through your own front door for a smart hallway with engineered hardwood underfoot and built-in storage to your left. Your spacious kitchen and reception room is over 200 square feet, with sliding doors opening directly onto your private garden. Out here a large patio descends to a smart timber deck, perfect spot for a morning coffee in the sun.

The kitchen area is finished in a contemporary monochrome palette with downlit cabinets, integrated appliances, and marbled worktops. Elsewhere both bedrooms are solid doubles, with the principal sleeper features an en suite