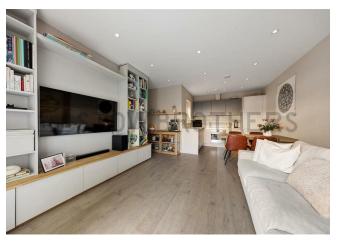

## IF YOU LIVED HERE...

Step from your peaceful new mews through your own front door for a smart hallway with engineered hardwood underfoot and built-in storage to your left. Your spacious kitchen and reception room is over 200 square feet, with sliding doors opening directly onto your private garden. Out here a large patio descends to a smart timber deck, perfect spot for a morning coffee in the sun.

The kitchen area is finished in a contemporary monochrome palette with downlit cabinets, integrated appliances, and marbled worktops. Elsewhere both bedrooms are solid doubles, with the principal sleeper features an en suite