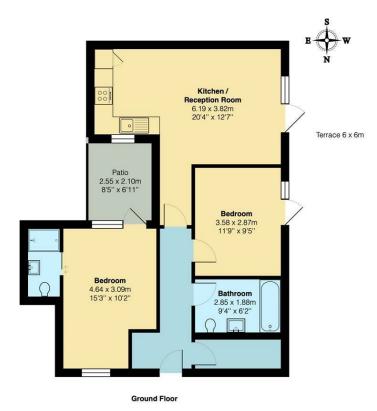

Total Area: 66.4 m<sup>2</sup> ... 715 ft<sup>2</sup> (excluding patio)

All measurements are approximate and for display purposes only.

## IF YOU LIVED HERE...

Step from your peaceful new mews through your own front door for a smart hallway with engineered hardwood underfoot and built-in storage to your left. Your spacious kitchen and reception room is over 200 square feet, with sliding doors opening directly onto your private garden. Out here a large patio descends to a smart timber deck, perfect spot for a morning coffee in the sun.

The kitchen area is finished in a contemporary monochrome palette with downlit cabinets, integrated appliances, and marbled worktops. Elsewhere both bedrooms are solid doubles, with the principal sleeper features an en suite

shower room, fully tiled in smoky grey. Bedroom two also gives onto the garden, and your family bathroom is another sleek, boutique affair, with a rainfall shower over the tub.

You're tucked away in a peaceful cul de sac between Highams Park and Chingford. It's around a twenty minute walk to Highams Park overground, station, for direct twenty three minute connections to Liverpool Street and the City. The woodlands of Ainslie Wood and Larks Wood are right on your doorstep, while nearby favourites the Larky, and The Stag and Lantern Micropub are your go to spots for dinner and drinks.