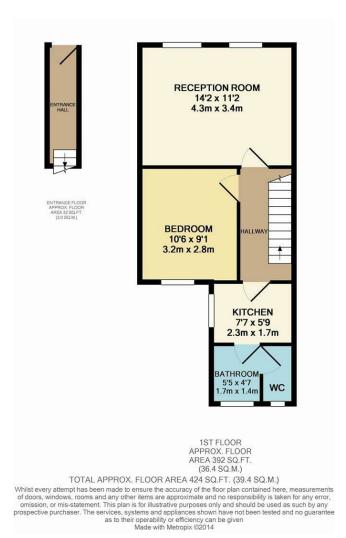

## Features:

- Available Mid-May
- One Bedroom Apartment
- Walthamstow Central Loaction
- Quiet Residential Street
- Neutral Decor
- Spacious Reception
- Separate Kitchen
- Part-Furnished

Stylish first floor Victorian conversion set in a quiet residential street. This newly refurbished one bedroom apartment boasts a tasteful decor throughout and is presented to a high standard. Within walking distance to both Blackhorse road tube and Walthamstow Central tube. Offered partly furnished and available mid-May.

Inside your immaculately finished first floor flat has plenty of natural light thanks to the large window and engineered wood effect flooring running the

entire length. Your kitchen is smartly decked out with sleek modern fitted cabinets, and stylish countertops. Your bathroom's just as immaculate as the rest of this spotless property, with a dedicated shower/bath.