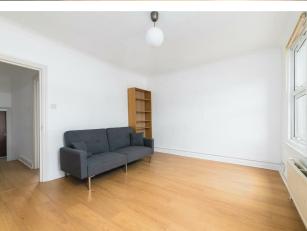

## Features:

- Available Mid-May
- One Bedroom Apartment
- Walthamstow Central Loaction
- Quiet Residential Street
- Neutral Decor
- Spacious Reception
- Separate Kitchen
- Part-Furnished

Stylish first floor Victorian conversion set in a quiet residential street. This newly refurbished one bedroom apartment boasts a tasteful decor throughout and is presented to a high standard. Within walking distance to both Blackhorse road tube and Walthamstow Central tube. Offered partly furnished and available mid-May.

Inside your immaculately finished first floor flat has plenty of natural light thanks to the large window and engineered wood effect flooring running the

entire length. Your kitchen is smartly decked out with sleek modern fitted cabinets, and stylish countertops. Your bathroom's just as immaculate as the rest of this spotless property, with a dedicated shower/bath.