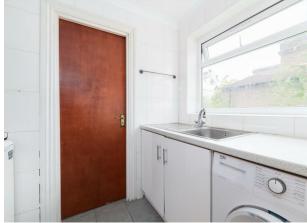

Inside your immaculately finished first floor flat has plenty of natural light thanks to the large window and engineered wood effect flooring running the

entire length. Your kitchen is smartly decked out with sleek modern fitted cabinets, and stylish countertops. Your bathroom's just as immaculate as the rest of this spotless property, with a dedicated shower/bath.