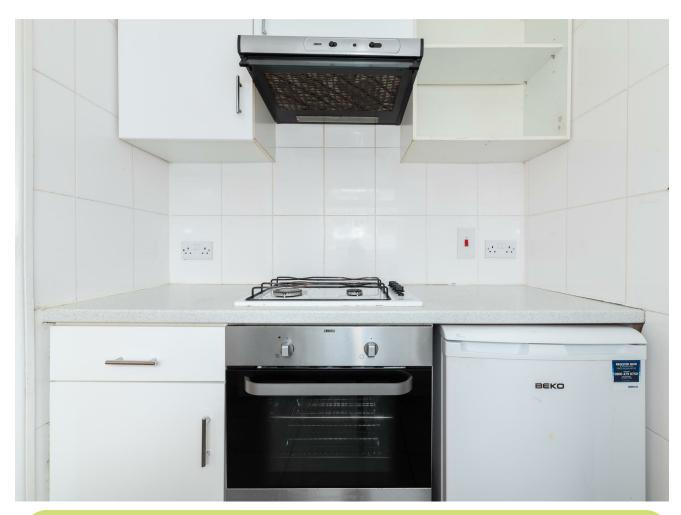

Inside your immaculately finished first floor flat has plenty of natural light thanks to the large window and engineered wood effect flooring running the

entire length. Your kitchen is smartly decked out with sleek modern fitted cabinets, and stylish countertops. Your bathroom's just as immaculate as the rest of this spotless property, with a dedicated shower/bath.