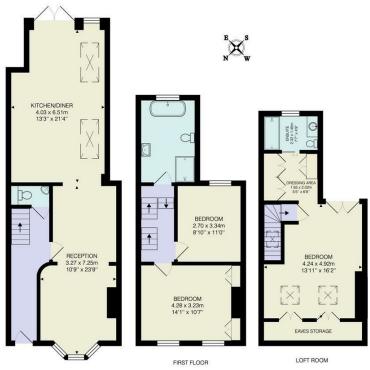

#### **Investment & Development**

Reception 10'8" x 23'9"

WC

Bedroom 14'0" x 10'7"

Bedroom

Bathroom

Bedroom 13'10" x 16'1"

Dressing Area

Eaves Storage

5'4" x 6'7"

Ensuite

Kitchen / Diner 13'2" x 21'4"

id@stowbrothers.com 0208 520 6220