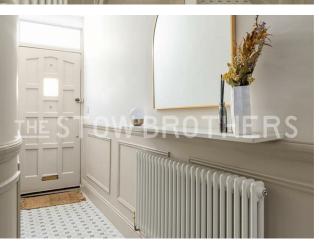

#### IF YOU LIVED HERE...

Your utterly open plan ground floor is the star of this glorious show, well over thirty feet from front to back with covetable blonde herringbone hardwood underfoot and spotless white walls. The front lounge gives way to the kitchen/diner, tailor made for hosting with a large breakfast bar and accompanying suite of cabinetry in royal blue and brass. Brilliantly bright, a bank of skylights runs overhead and Crittall doors open onto the garden.