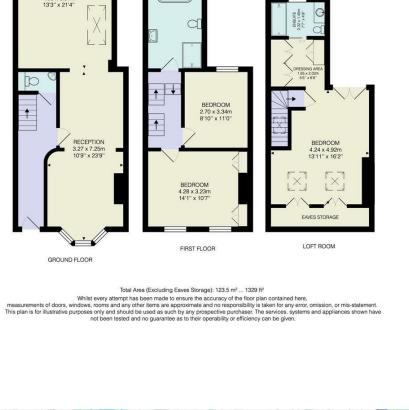

#### **Investment & Development**

Reception 10'8" x 23'9"

WC

Bedroom 14'0" x 10'7"

Bedroom

Bathroom

Bedroom 13'10" x 16'1"

Dressing Area

Eaves Storage

5'4" x 6'7"

Ensuite

Kitchen / Diner 13'2" x 21'4"

id@stowbrothers.com 0208 520 6220