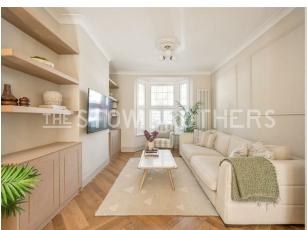

#### IF YOU LIVED HERE...

Your utterly open plan ground floor is the star of this glorious show, well over thirty feet from front to back with covetable blonde herringbone hardwood underfoot and spotless white walls. The front lounge gives way to the kitchen/diner, tailor made for hosting with a large breakfast bar and accompanying suite of cabinetry in royal blue and brass. Brilliantly bright, a bank of skylights runs overhead and Crittall doors open onto the garden.