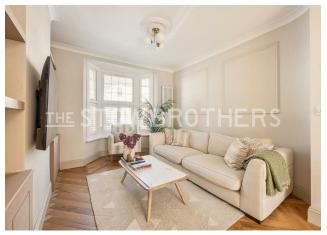

#### IF YOU LIVED HERE...

Your utterly open plan ground floor is the star of this glorious show, well over thirty feet from front to back with covetable blonde herringbone hardwood underfoot and spotless white walls. The front lounge gives way to the kitchen/diner, tailor made for hosting with a large breakfast bar and accompanying suite of cabinetry in royal blue and brass. Brilliantly bright, a bank of skylights runs overhead and Crittall doors open onto the garden.