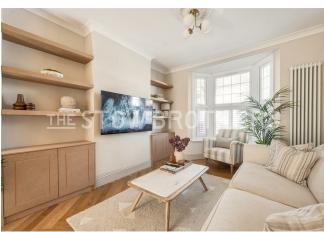

#### IF YOU LIVED HERE...

Your utterly open plan ground floor is the star of this glorious show, well over thirty feet from front to back with covetable blonde herringbone hardwood underfoot and spotless white walls. The front lounge gives way to the kitchen/diner, tailor made for hosting with a large breakfast bar and accompanying suite of cabinetry in royal blue and brass. Brilliantly bright, a bank of skylights runs overhead and Crittall doors open onto the garden.