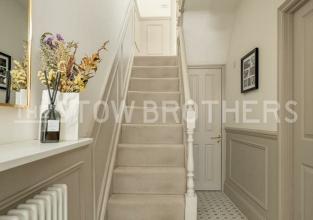

#### IF YOU LIVED HERE...

Your utterly open plan ground floor is the star of this glorious show, well over thirty feet from front to back with covetable blonde herringbone hardwood underfoot and spotless white walls. The front lounge gives way to the kitchen/diner, tailor made for hosting with a large breakfast bar and accompanying suite of cabinetry in royal blue and brass. Brilliantly bright, a bank of skylights runs overhead and Crittall doors open onto the garden.

Upstairs the high end accommodations continue. Your family bathroom will insist upon being your first stop, awaiting at the top of the stairs dressed in that continuing palette of brass and royal blue, and home to a stroll in rainfall shower and freestanding clawfoot tub. All three bedrooms are substantial, immaculate doubles finished in their own signature colour schemes. Your principal sleeper is especially enticing, featuring