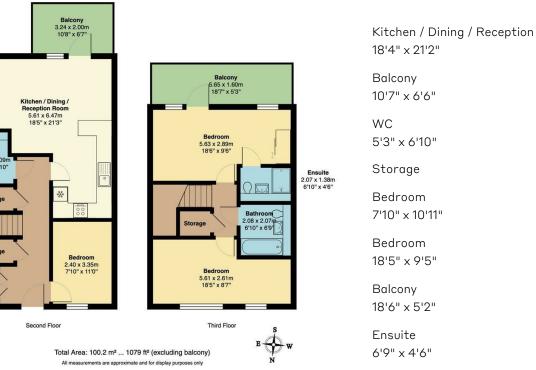

## THORNBURY WAY, WALTHAMSTOW Offers In Excess Of £475,000 Leasehold 3 Bed Apartment

## Features:

- Three Bedrooms
- Split Level
- Two Private Balconies
- Long Lease
- Secure Modern Development
- Secured Gated Parking

**REQUEST A VIEWING** 0203 397 9797

### IF YOU LIVED HERE ...

Neatly tucked within a contemporary development in the sought-after locale of E17, is this striking three-bedroom maisonette, offering a unique opportunity to enjoy modern living in one of Walthamstow's sought-after developments. Set across two spacious levels, the property is thoughtfully designed, featuring a contemporary open-plan layout complemented by high-end finishes throughout. With two private balconies providing an ideal retreat for relaxation or entertaining, the home is bathed in natural light and boasts ample space for both family life and working from home.

Located within a secure, gated development, this property benefits from the convenience of allocated parking and exclusive access to well-maintained communal facilities. For outdoor enthusiasts, the tranquil Britannia Playing Fields are just a short walk away, offering green open spaces for leisure and recreation. The surrounding area offers a wealth of amenities, from outstanding schools and charming independent cafes to bustling