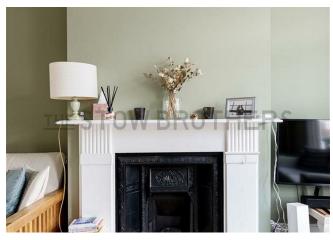

### IF YOU LIVED HERE...

Your enormous, 315 square foot reception room has exquisite, blonde timber flooring throughout, a bright bay window to the front and two ornate vintage hearths sat either side of an open archway. French doors to the rear provide direct access to your garden, but first let's explore further along your entrance hall, past the utility room, ground floor WC and the entrance to your 130 square foot cellar. At the end of the hallway, you'll enter your immaculate, 265 square foot, kitchen diner. An artful arrangement of matt navy cabinets, white granite worktops, stainless steel integrated appliances and designer pendulum lighting.

sash window overlooking the front of your home. The principal, second and third sleepers all feature handsome vintage fireplaces, while the fourth bedroom has garden and rooftop views. Completing the setup of this wonderful family home, you'll find a contemporary family bathroom decked out in floor to ceiling, oversized marble tilework, ebony fixtures and fittings and a stylish mixer shower over the tub.