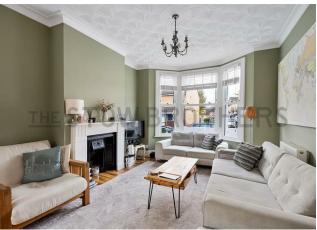

### IF YOU LIVED HERE...

Your enormous, 315 square foot reception room has exquisite, blonde timber flooring throughout, a bright bay window to the front and two ornate vintage hearths sat either side of an open archway. French doors to the rear provide direct access to your garden, but first let's explore further along your entrance hall, past the utility room, ground floor WC and the entrance to your 130 square foot cellar. At the end of the hallway, you'll enter your immaculate, 265 square foot, kitchen diner. An artful arrangement of matt navy cabinets, white granite worktops, stainless steel integrated appliances and designer pendulum lighting.