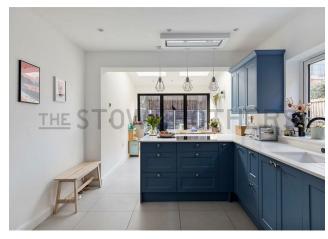

### IF YOU LIVED HERE...

Your enormous, 315 square foot reception room has exquisite, blonde timber flooring throughout, a bright bay window to the front and two ornate vintage hearths sat either side of an open archway. French doors to the rear provide direct access to your garden, but first let's explore further along your entrance hall, past the utility room, ground floor WC and the entrance to your 130 square foot cellar. At the end of the hallway, you'll enter your immaculate, 265 square foot, kitchen diner. An artful arrangement of matt navy cabinets, white granite worktops, stainless steel integrated appliances and designer pendulum lighting.

Two bright skylights flood the dining area with natural light, while concertina doors open onto a smooth slate patio and lush, green lawn. Back inside, you'll head upstairs to find a huge, 235 square foot principal bedroom with another bright bay and an original