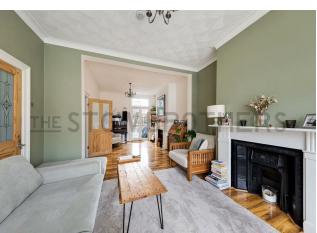

### IF YOU LIVED HERE...

Your enormous, 315 square foot reception room has exquisite, blonde timber flooring throughout, a bright bay window to the front and two ornate vintage hearths sat either side of an open archway. French doors to the rear provide direct access to your garden, but first let's explore further along your entrance hall, past the utility room, ground floor WC and the entrance to your 130 square foot cellar. At the end of the hallway, you'll enter your immaculate, 265 square foot, kitchen diner. An artful arrangement of matt navy cabinets, white granite worktops, stainless steel integrated appliances and designer pendulum lighting.