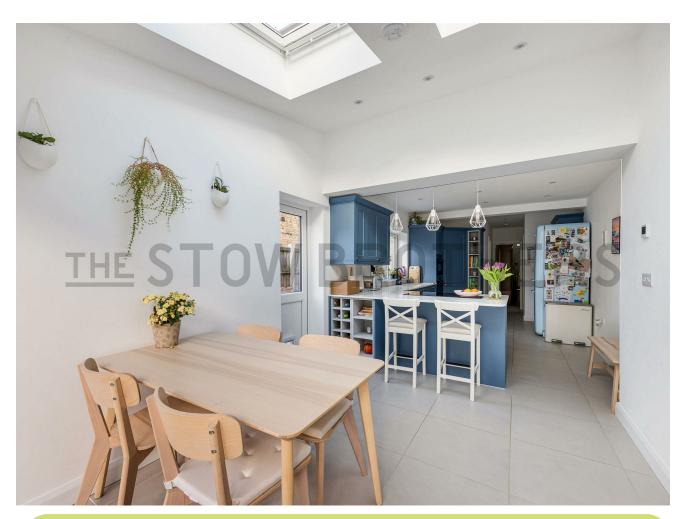

Two bright skylights flood the dining area with natural light, while concertina doors open onto a smooth slate patio and lush, green lawn. Back inside, you'll head upstairs to find a huge, 235 square foot principal bedroom with another bright bay and an original