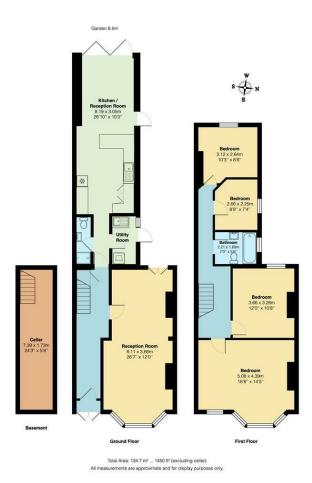

### IF YOU LIVED HERE...

Your enormous, 315 square foot reception room has exquisite, blonde timber flooring throughout, a bright bay window to the front and two ornate vintage hearths sat either side of an open archway. French doors to the rear provide direct access to your garden, but first let's explore further along your entrance hall, past the utility room, ground floor WC and the entrance to your 130 square foot cellar. At the end of the hallway, you'll enter your immaculate, 265 square foot, kitchen diner. An artful arrangement of matt navy cabinets, white granite worktops, stainless steel integrated appliances and designer pendulum lighting.

Two bright skylights flood the dining area with natural light, while concertina doors open onto a smooth slate patio and lush, green lawn. Back inside, you'll head upstairs to find a huge, 235 square foot principal bedroom with another bright bay and an original

sash window overlooking the front of your home. The principal, second and third sleepers all feature handsome vintage fireplaces, while the fourth bedroom has garden and rooftop views. Completing the setup of this wonderful family home, you'll find a contemporary family bathroom decked out in floor to ceiling, oversized marble tilework, ebony fixtures and fittings and a stylish mixer shower over the tub.