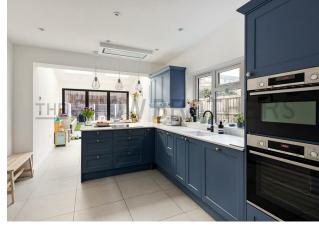

### IF YOU LIVED HERE...

Your enormous, 315 square foot reception room has exquisite, blonde timber flooring throughout, a bright bay window to the front and two ornate vintage hearths sat either side of an open archway. French doors to the rear provide direct access to your garden, but first let's explore further along your entrance hall, past the utility room, ground floor WC and the entrance to your 130 square foot cellar. At the end of the hallway, you'll enter your immaculate, 265 square foot, kitchen diner. An artful arrangement of matt navy cabinets, white granite worktops, stainless steel integrated appliances and designer pendulum lighting.