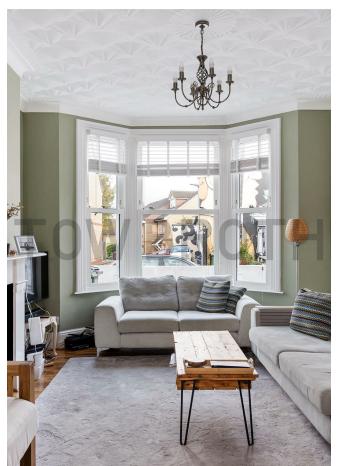

### IF YOU LIVED HERE...

Your enormous, 315 square foot reception room has exquisite, blonde timber flooring throughout, a bright bay window to the front and two ornate vintage hearths sat either side of an open archway. French doors to the rear provide direct access to your garden, but first let's explore further along your entrance hall, past the utility room, ground floor WC and the entrance to your 130 square foot cellar. At the end of the hallway, you'll enter your immaculate, 265 square foot, kitchen diner. An artful arrangement of matt navy cabinets, white granite worktops, stainless steel integrated appliances and designer pendulum lighting.