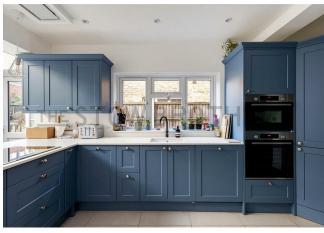

### IF YOU LIVED HERE...

Your enormous, 315 square foot reception room has exquisite, blonde timber flooring throughout, a bright bay window to the front and two ornate vintage hearths sat either side of an open archway. French doors to the rear provide direct access to your garden, but first let's explore further along your entrance hall, past the utility room, ground floor WC and the entrance to your 130 square foot cellar. At the end of the hallway, you'll enter your immaculate, 265 square foot, kitchen diner. An artful arrangement of matt navy cabinets, white granite worktops, stainless steel integrated appliances and designer pendulum lighting.