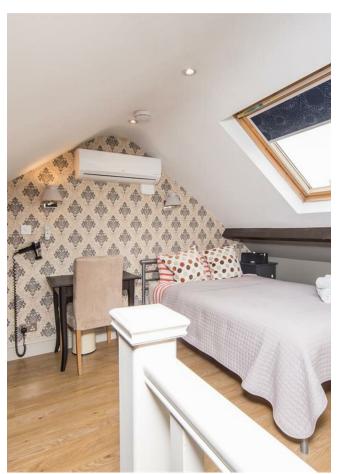

Upstairs all the bedrooms are finished with the same sense of style as the rest of the property, with venetian blinds and contrast designer wallpaper. The first floor bathroom is particularly impressive, with a dedicate shower cubicle, rainfall shower and designer fittings.