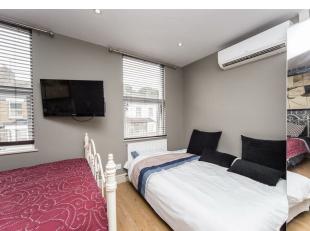

Upstairs all the bedrooms are finished with the same sense of style as the rest of the property, with venetian blinds and contrast designer wallpaper. The first floor bathroom is particularly impressive, with a dedicate shower cubicle, rainfall shower and designer fittings.