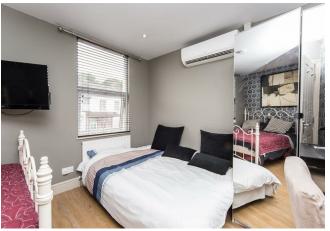

Upstairs all the bedrooms are finished with the same sense of style as the rest of the property, with venetian blinds and contrast designer wallpaper. The first floor bathroom is particularly impressive, with a dedicate shower cubicle, rainfall shower and designer fittings.