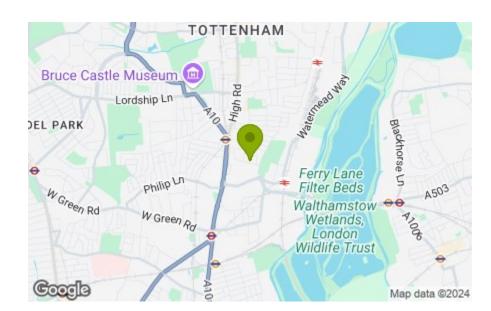

#### WHAT ELSE?

- Tottenham Hale station is less than a half mile on foot, for Victoria line tubes to the West End, plus overground destinations and a comprehensive retail park.
- You have eight primary/secondary schools within walking distance, all rated 'Good' or better by Ofsted and including the 'Outstanding' Harris Academy.
- For your new local you should give The Beehive a try; it's a spacious family friendly gastropub, just a five minute walk.