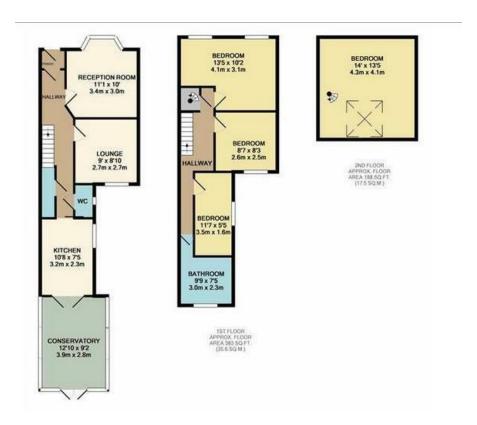

### MALVERN ROAD, £3,250 PCM 5 Bed House - Terraced

#### Features:

- Four/Five Bedroom House
- UP TO 5 SHARERS WELCOME
- Immaculately Presented
- Fully Furnished
- Wooden Floors
- Large Kitchen
- Available Now
- Huge Family home
- Council Tax Band C
- Viewings Saturday 5th August

#### UP TO 5 SHARERS WELCOME!!!

A luxuriously appointed four or five bedroom home, expertly arranged across three floors and with a whole host of stunning designer features scattered throughout. You have a huge amount of sociable space and twin receptions.

#### IF YOU LIVED HERE

You'll be enjoying some truly beautiful Design & Decor; both front lounges have engineered hardwood floors underfoot, while the lengthy kitchen has a handy breakfast bar, colourful metro tiling and a full range of fitted appliances.

Exit through the kitchen and you come to the first of many luxurious touches; a 130 square foot conservatory, flooded with light and perfect for parties and dining all year round. This leads in turn to the lengthy outdoor decking area..

Upstairs all the bedrooms are finished with the same sense of style as the rest of the property, with venetian blinds and contrast designer wallpaper. The first floor bathroom is particularly impressive, with a dedicate shower cubicle, rainfall shower and designer fittings.