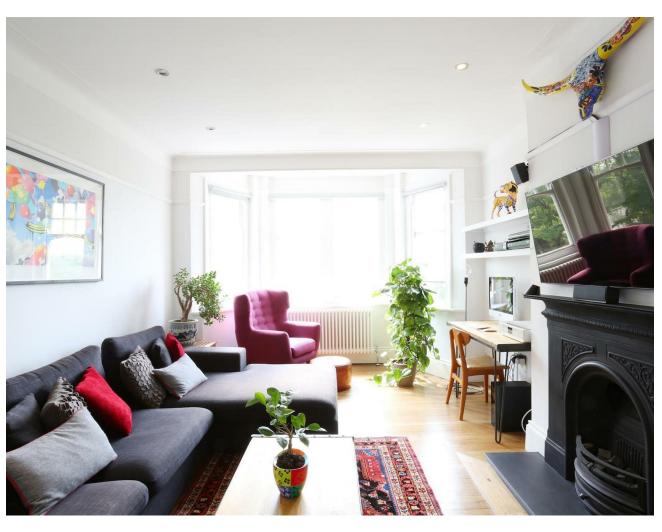

#### Features:

- Two Bedroom Flat
- Top Floor
- Art Deco Building
- Overlooking Hollow Ponds
- Fitted Kitchen
- Sash Windows
- Long Lease
- Chain Free

Housed in a wonderful Art Deco block, this lovely light and airy two-bedroom flat combines both traditional and contemporary decor. Lovingly brought back to life by its current owners, the flat has exceptionally generous, lightfilled rooms. On entering the property, the wide hallway not only adds to the feeling of space, but also includes lots of very useful built-in storage. Having an eat-in kitchen is a real bonus too, as the living room can be used solely for relaxing, and with both bedrooms being very generously sized, the second bedroom could easily be used as a study for anyone wishing to work from