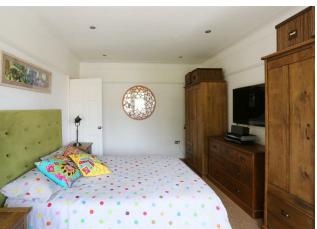

lounge

18'4" x 11'5"

Kitchen 11'1" x 8'6"

Bedroom 16'0" x 11'5"

Bedroom

12'9" x 12'1"

Bathroom 11'1" x 6'2"

#### Features:

- Two Bedroom Flat
- Top Floor
- Art Deco Building
- Overlooking Hollow Ponds
- Fitted Kitchen
- Sash Windows
- Long Lease
- Chain Free

Housed in a wonderful Art Deco block, this lovely light and airy two-bedroom flat combines both traditional and contemporary decor. Lovingly brought back to life by its current owners, the flat has exceptionally generous, lightfilled rooms. On entering the property, the wide hallway not only adds to the feeling of space, but also includes lots of very useful built-in storage. Having an eat-in kitchen is a real bonus too, as the living room can be used solely for relaxing, and with both bedrooms being very generously sized, the second bedroom could easily be used as a study for anyone wishing to work from