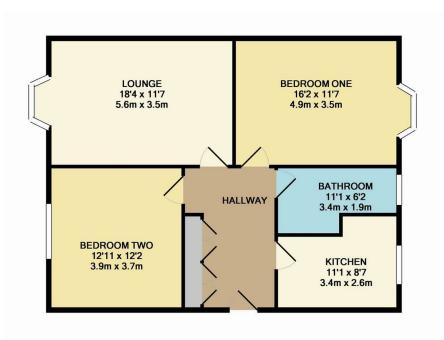

lounge

18'4" x 11'5"

Kitchen 11'1" x 8'6"

Bedroom 16'0" x 11'5"

Bedroom

12'9" x 12'1"

Bathroom 11'1" x 6'2"

#### TOTAL APPROX. FLOOR AREA 785 SQ.FT. (72.9 SQ.M.)

Whilst every attempt has been made to ensure the accuracy of the floor plan contained here, measurements of doors, windows, rooms and any other items are approximate and no responsibility is taken for any error, omission, or mis-statement. This plan is for illustrative purposes only and should be used as such by any prospective purchaser. The services, systems and appliances shown have not been tested and no guarantee as to their operability or efficiency can be given

Made with Metropix ©2014

| Energy Efficiency Rating                    | Current | Potenti |
|---------------------------------------------|---------|---------|
| Very energy efficient - lower running costs | Current | Potenti |
| (92 plus) A                                 |         |         |
| (81-91) B                                   |         |         |
| (69-80) C                                   | 62      | 7       |
| (55-68)                                     | 02      | 1       |
| (39-54)                                     |         |         |
| (21-38)                                     |         |         |
| (1-20)                                      | G       |         |
| Not energy efficient - higher running costs |         |         |