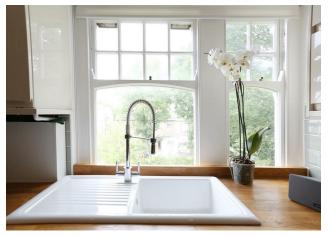

lounge

18'4" x 11'5"

Kitchen 11'1" x 8'6"

Bedroom 16'0" x 11'5"

Bedroom

12'9" x 12'1"

Bathroom 11'1" x 6'2"

#### Features:

- Two Bedroom Flat
- Top Floor
- Art Deco Building
- Overlooking Hollow Ponds
- Fitted Kitchen
- Sash Windows
- Long Lease
- Chain Free

Housed in a wonderful Art Deco block, this lovely light and airy two-bedroom flat combines both traditional and contemporary decor. Lovingly brought back to life by its current owners, the flat has exceptionally generous, lightfilled rooms. On entering the property, the wide hallway not only adds to the feeling of space, but also includes lots of very useful built-in storage. Having an eat-in kitchen is a real bonus too, as the living room can be used solely for relaxing, and with both bedrooms being very generously sized, the second bedroom could easily be used as a study for anyone wishing to work from