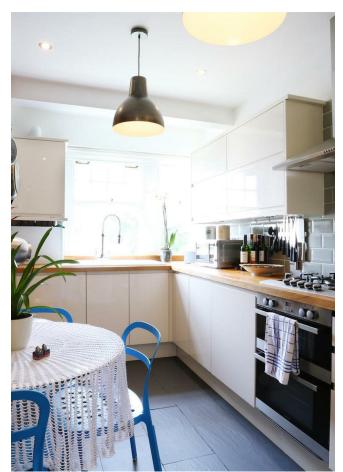

#### Features:

- Two Bedroom Flat
- Top Floor
- Art Deco Building
- Overlooking Hollow Ponds
- Fitted Kitchen
- Sash Windows
- Long Lease
- Chain Free

Housed in a wonderful Art Deco block, this lovely light and airy two-bedroom flat combines both traditional and contemporary decor. Lovingly brought back to life by its current owners, the flat has exceptionally generous, lightfilled rooms. On entering the property, the wide hallway not only adds to the feeling of space, but also includes lots of very useful built-in storage. Having an eat-in kitchen is a real bonus too, as the living room can be used solely for relaxing, and with both bedrooms being very generously sized, the second bedroom could easily be used as a study for anyone wishing to work from