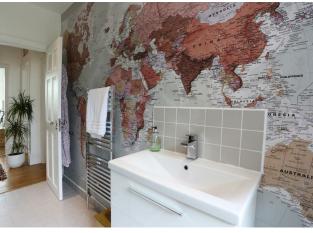

lounge

18'4" x 11'5"

Kitchen 11'1" x 8'6"

Bedroom 16'0" x 11'5"

Bedroom

12'9" x 12'1"

Bathroom 11'1" x 6'2"

#### Features:

- Two Bedroom Flat
- Top Floor
- Art Deco Building
- Overlooking Hollow Ponds
- Fitted Kitchen
- Sash Windows
- Long Lease
- Chain Free

Housed in a wonderful Art Deco block, this lovely light and airy two-bedroom flat combines both traditional and contemporary decor. Lovingly brought back to life by its current owners, the flat has exceptionally generous, lightfilled rooms. On entering the property, the wide hallway not only adds to the feeling of space, but also includes lots of very useful built-in storage. Having an eat-in kitchen is a real bonus too, as the living room can be used solely for relaxing, and with both bedrooms being very generously sized, the second bedroom could easily be used as a study for anyone wishing to work from