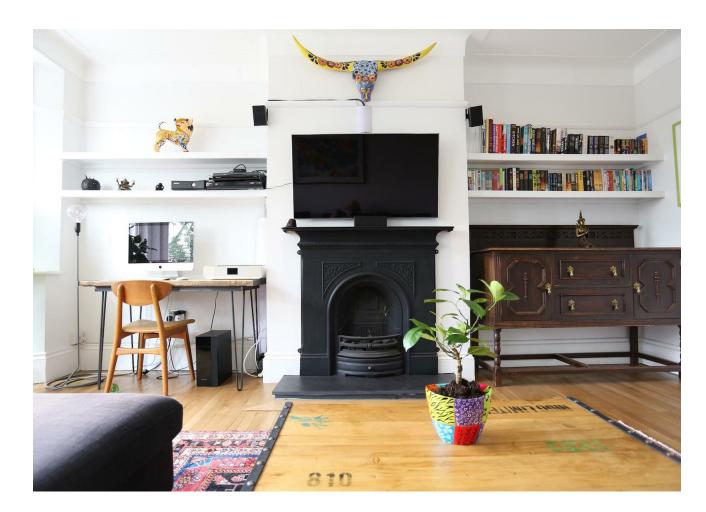

#### Features:

- Two Bedroom Flat
- Top Floor
- Art Deco Building
- Overlooking Hollow Ponds
- Fitted Kitchen
- Sash Windows
- Long Lease
- Chain Free

Housed in a wonderful Art Deco block, this lovely light and airy two-bedroom flat combines both traditional and contemporary decor. Lovingly brought back to life by its current owners, the flat has exceptionally generous, lightfilled rooms. On entering the property, the wide hallway not only adds to the feeling of space, but also includes lots of very useful built-in storage. Having an eat-in kitchen is a real bonus too, as the living room can be used solely for relaxing, and with both bedrooms being very generously sized, the second bedroom could easily be used as a study for anyone wishing to work from