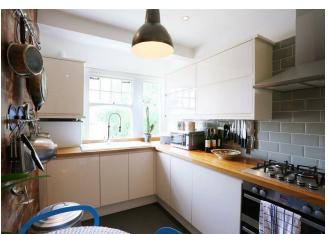

lounge

18'4" x 11'5"

Kitchen 11'1" x 8'6"

Bedroom 16'0" x 11'5"

Bedroom

12'9" x 12'1"

Bathroom 11'1" x 6'2"

#### Features:

- Two Bedroom Flat
- Top Floor
- Art Deco Building
- Overlooking Hollow Ponds
- Fitted Kitchen
- Sash Windows
- Long Lease
- Chain Free

Housed in a wonderful Art Deco block, this lovely light and airy two-bedroom flat combines both traditional and contemporary decor. Lovingly brought back to life by its current owners, the flat has exceptionally generous, lightfilled rooms. On entering the property, the wide hallway not only adds to the feeling of space, but also includes lots of very useful built-in storage. Having an eat-in kitchen is a real bonus too, as the living room can be used solely for relaxing, and with both bedrooms being very generously sized, the second bedroom could easily be used as a study for anyone wishing to work from