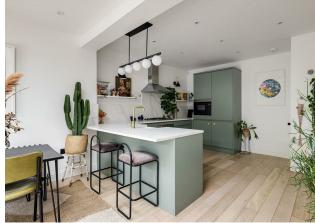

### SHORT LET

A three bedroom, Victorian end-of-terrace home enviably located on the Lloyd Park border. Design & Decor throughout is warm and stylish, with plenty of vintage touches and modern kitchen and bathrooms. To the rear you have a secluded, south-facing garden surrounded by screening greenery.

### IF YOU LIVED HERE...

You'll forget you're in the heart of Walthamstow. You have original stripped floor boards underfoot throughout and a beautifully rustic timber staircase. Room sizes are generous, with the kitchen/diner alone coming in at 190 square feet.