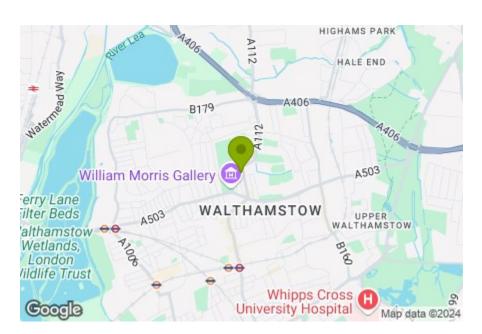

Bedford Road is quite literally the Lloyd Park border, so you have one of Walthamstow's crown jewels just a couple of minutes walk away. Open green spaces, landscaped gardens, cafes, courts and all manner of sports clubs, activities and classes – not to mention the famous William Morris Gallery – are all on your doorstep. It's an extremely enviable location.