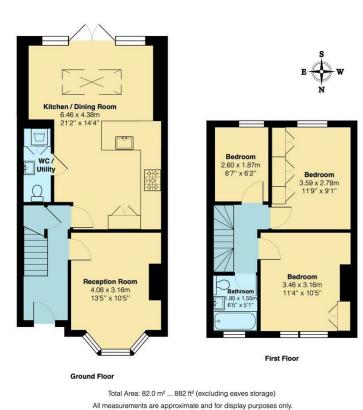

Lounge 13'5" x 10'5"

Kitchen/Dinner 15'8" x 11'9"

Bathroom 6'10" x 4'11"

Bedroom 11'9" x 10'5"

Bedroom 8'6" x 6'2"

Bedroom 11'9" x 9'10"

Garden 35

### IF YOU LIVED HERE...

You'll forget you're in the heart of Walthamstow. You have original stripped floor boards underfoot throughout and a beautifully rustic timber staircase. Room sizes are generous, with the kitchen/diner alone coming in at 190 square feet.