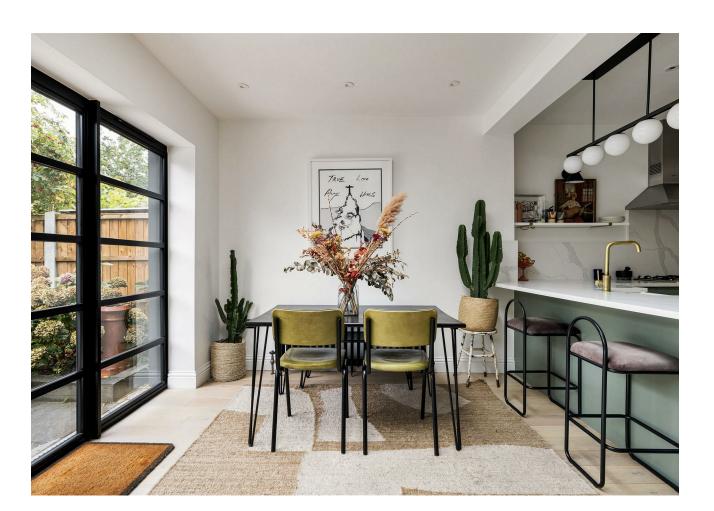

### SHORT LET

A three bedroom, Victorian end-of-terrace home enviably located on the Lloyd Park border. Design & Decor throughout is warm and stylish, with plenty of vintage touches and modern kitchen and bathrooms. To the rear you have a secluded, south-facing garden surrounded by screening greenery.

### IF YOU LIVED HERE...

You'll forget you're in the heart of Walthamstow. You have original stripped floor boards underfoot throughout and a beautifully rustic timber staircase. Room sizes are generous, with the kitchen/diner alone coming in at 190 square feet.

Double patio doors lead out into the rear garden – a large low maintenance tiled garden giving way to screening greenery. There's a similar green screening hedges at the front, all adding to the peace, quiet and privacy.