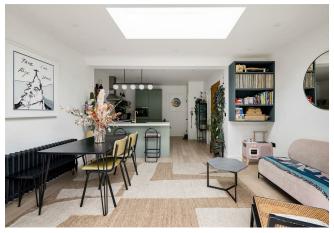

### SHORT LET

A three bedroom, Victorian end-of-terrace home enviably located on the Lloyd Park border. Design & Decor throughout is warm and stylish, with plenty of vintage touches and modern kitchen and bathrooms. To the rear you have a secluded, south-facing garden surrounded by screening greenery.

### IF YOU LIVED HERE...

You'll forget you're in the heart of Walthamstow. You have original stripped floor boards underfoot throughout and a beautifully rustic timber staircase. Room sizes are generous, with the kitchen/diner alone coming in at 190 square feet.