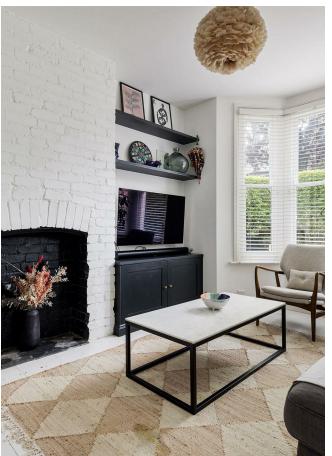

### SHORT LET

A three bedroom, Victorian end-of-terrace home enviably located on the Lloyd Park border. Design & Decor throughout is warm and stylish, with plenty of vintage touches and modern kitchen and bathrooms. To the rear you have a secluded, south-facing garden surrounded by screening greenery.

### IF YOU LIVED HERE...

You'll forget you're in the heart of Walthamstow. You have original stripped floor boards underfoot throughout and a beautifully rustic timber staircase. Room sizes are generous, with the kitchen/diner alone coming in at 190 square feet.