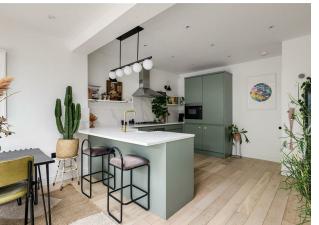

# hen / Dining I 4.08 x 3.16m 13'5'' x 10'5''

Ground Floo

Total Area: 82.0 m<sup>2</sup> ... 882 ft<sup>2</sup> (excluding eaves storage) All measurements are approximate and for display purposes only.

Kitchen/Dinner 15'8" x 11'9"

#### IF YOU LIVED HERE...

You'll forget you're in the heart of Walthamstow. You have original stripped floor boards underfoot throughout and a beautifully rustic timber staircase. Room sizes are generous, with the kitchen/diner alone coming in at 190 square feet.