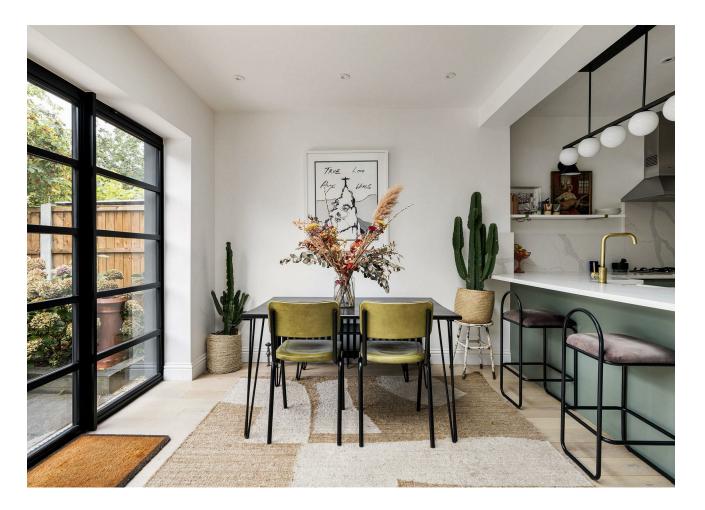

#### $\rightarrow$ SALES LETTINGS NEW HOMES INVESTMENT & DEVELOPMENT

SHORT LET

A three bedroom, Victorian end-of-terrace home enviably located on the Lloyd Park border. Design & Decor throughout is warm and stylish, with plenty of vintage touches and modern kitchen and bathrooms. To the rear you have a secluded, south-facing garden surrounded by screening greenery.

#### IF YOU LIVED HERE...

You'll forget you're in the heart of Walthamstow. You have original stripped floor boards underfoot throughout and a beautifully rustic timber staircase. Room sizes are generous, with the kitchen/diner alone coming in at 190 square feet.