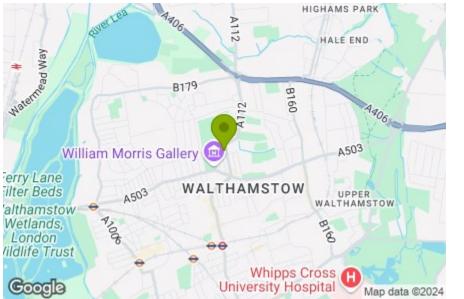

Bedford Road is quite literally the Lloyd Park border, so you have one of Walthamstow's crown jewels just a couple of minutes walk away. Open green spaces, landscaped gardens, cafes, courts and all manner of sports clubs, activities and classes – not to mention the famous William Morris Gallery - are all on your doorstep. It's an extremely enviable location.

As well as having Lloyd Park on your doorstep you're also just a few minute's walk from Hoe Street, Walthamstow's main thoroughfare and home to all manner of shops, amenities and a whole host of independent bars and restaurants. From SoDo Pizza Cafe to Ye Olde Rose & Crown Theatre Pub, there's something for everyone.