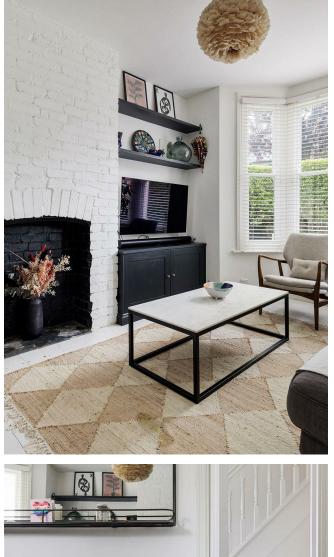

#### IF YOU LIVED HERE...

You'll forget you're in the heart of Walthamstow. You have original stripped floor boards underfoot throughout and a beautifully rustic timber staircase. Room sizes are generous, with the kitchen/diner alone coming in at 190 square feet.