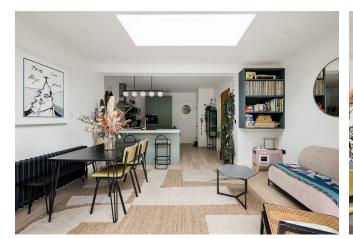

#### IF YOU LIVED HERE...

You'll forget you're in the heart of Walthamstow. You have original stripped floor boards underfoot throughout and a beautifully rustic timber staircase. Room sizes are generous, with the kitchen/diner alone coming in at 190 square feet.

Double patio doors lead out into the rear garden - a large low maintenance tiled garden giving way to screening greenery. There's a similar green screening hedges at the front, all adding to the peace, quiet and privacy.