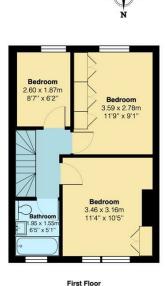

Bathroom 6'10" x 4'11"

Bedroom 11'9" x 10'5"

Bedroom 8'6" x 6'2"

Bedroom 11'9" x 9'10"

Garden 35

#### IF YOU LIVED HERE...

You'll forget you're in the heart of Walthamstow. You have original stripped floor boards underfoot throughout and a beautifully rustic timber staircase. Room sizes are generous, with the kitchen/diner alone coming in at 190 square feet.