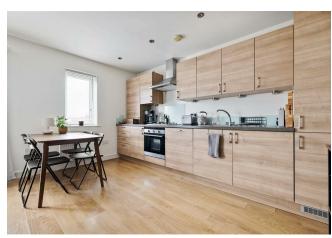

### IF YOU LIVED HERE...

Head up to the second floor and step inside your hallway. You'll find four doors to the left and right along with handy built in storage. To the left is your open plan kitchen and reception room, with a generous 260 square feet of space and engineered hardwood flooring underfoot. Your subtly stylish kitchen units sit neatly against one wall, with a stainless steel extractor hood overarching the integrated electric oven and gas hob. There's a Juliet balcony and an extra window for maximum natural light and fresh air