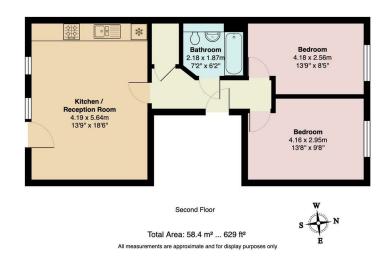

### IF YOU LIVED HERE...

Head up to the second floor and step inside your hallway. You'll find four doors to the left and right along with handy built in storage. To the left is your open plan kitchen and reception room, with a generous 260 square feet of space and engineered hardwood flooring underfoot. Your subtly stylish kitchen units sit neatly against one wall, with a stainless steel extractor hood overarching the integrated electric oven and gas hob. There's a Juliet balcony and an extra window for maximum natural light and fresh air

Back through the hall, your stylish fully tiled bathroom has a modern white suite, including a concealed cistern WC and shower over the tub. A large recessed mirror brightens the room and is framed by a handy toiletries shelf. Next door, you'll find your first double bedroom, with 120 square feet of space, a soft pink colour scheme and a wall of bespoke wardrobes. Your principle

bedroom is even larger, with 135 square feet of space. Both bedrooms have soft, velvety carpet underfoot.

Your new home is in a peaceful spot, with plenty of parks and green spaces to explore nearby. Chase Lane Park is almost on your doorstep and not much further away you'll find Memorial Park, Highams Park with its lake and cafe, and the vastly expansive Epping Forest. All the local amenities you could possibly need are close at hand on Hall Lane and Old Church Road. Os 3 Reis Restaurant is just a few minutes walk from your new home, where you'll find delicious Portuguese plates and a warm welcoming atmosphere.