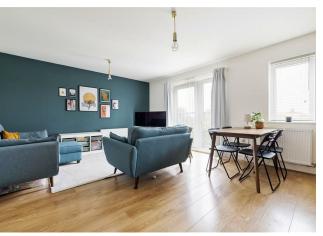

An immaculate, two double bedroom apartment, on the second floor of a modern development. Finished to a high decorative standard throughout, your gorgeous, practical home is filled with natural light and comes with a private parking space.

### IF YOU LIVED HERE...

Head up to the second floor and step inside your hallway. You'll find four doors to the left and right along with handy built in storage. To the left is your open plan kitchen and reception room, with a generous 260 square feet of space and engineered hardwood flooring underfoot. Your subtly stylish kitchen units sit neatly against one wall, with a stainless steel extractor hood overarching the integrated electric oven and gas hob. There's a Juliet balcony and an extra window for maximum natural light and fresh air