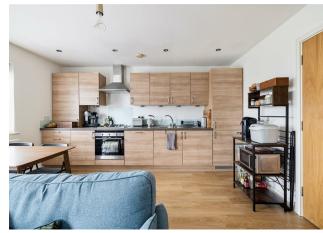

### IF YOU LIVED HERE...

Head up to the second floor and step inside your hallway. You'll find four doors to the left and right along with handy built in storage. To the left is your open plan kitchen and reception room, with a generous 260 square feet of space and engineered hardwood flooring underfoot. Your subtly stylish kitchen units sit neatly against one wall, with a stainless steel extractor hood overarching the integrated electric oven and gas hob. There's a Juliet balcony and an extra window for maximum natural light and fresh air