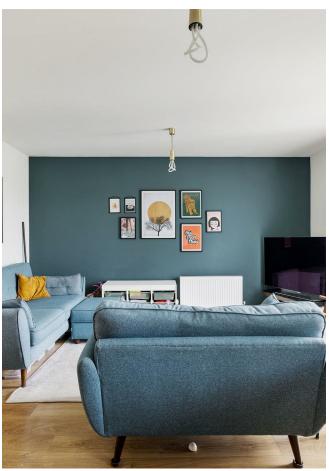

An immaculate, two double bedroom apartment, on the second floor of a modern development. Finished to a high decorative standard throughout, your gorgeous, practical home is filled with natural light and comes with a private parking space.

### IF YOU LIVED HERE...

Head up to the second floor and step inside your hallway. You'll find four doors to the left and right along with handy built in storage. To the left is your open plan kitchen and reception room, with a generous 260 square feet of space and engineered hardwood flooring underfoot. Your subtly stylish kitchen units sit neatly against one wall, with a stainless steel extractor hood overarching the integrated electric oven and gas hob. There's a Juliet balcony and an extra window for maximum natural light and fresh air