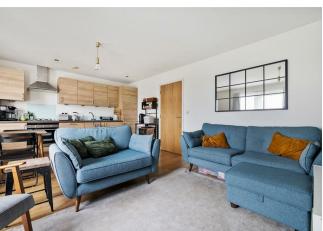

An immaculate, two double bedroom apartment, on the second floor of a modern development. Finished to a high decorative standard throughout, your gorgeous, practical home is filled with natural light and comes with a private parking space.

### IF YOU LIVED HERE...

Head up to the second floor and step inside your hallway. You'll find four doors to the left and right along with handy built in storage. To the left is your open plan kitchen and reception room, with a generous 260 square feet of space and engineered hardwood flooring underfoot. Your subtly stylish kitchen units sit neatly against one wall, with a stainless steel extractor hood overarching the integrated electric oven and gas hob. There's a Juliet balcony and an extra window for maximum natural light and fresh air