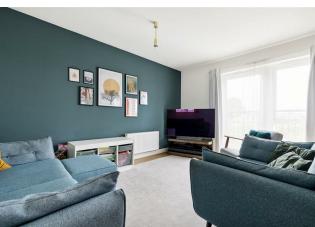

An immaculate, two double bedroom apartment, on the second floor of a modern development. Finished to a high decorative standard throughout, your gorgeous, practical home is filled with natural light and comes with a private parking space.

### IF YOU LIVED HERE...

Head up to the second floor and step inside your hallway. You'll find four doors to the left and right along with handy built in storage. To the left is your open plan kitchen and reception room, with a generous 260 square feet of space and engineered hardwood flooring underfoot. Your subtly stylish kitchen units sit neatly against one wall, with a stainless steel extractor hood overarching the integrated electric oven and gas hob. There's a Juliet balcony and an extra window for maximum natural light and fresh air