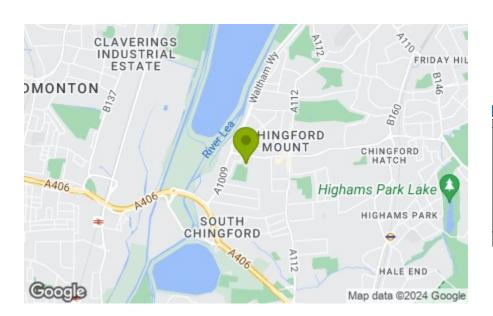

You're under a five minute drive from the North Circular, making it easy to get around or out of the city. Chingford is your nearest Overground station, served by plenty of bus routes and taking you to Liverpool Street in under thirty minutes.

bedroom is even larger, with 135 square feet of space. Both bedrooms have soft, velvety carpet underfoot.

Your new home is in a peaceful spot, with plenty of parks and green spaces to explore nearby. Chase Lane Park is almost on your doorstep and not much further away you'll find Memorial Park, Highams Park with its lake and cafe, and the vastly expansive Epping Forest. All the local amenities you could possibly need are close at hand on Hall Lane and Old Church Road. Os 3 Reis Restaurant is just a few minutes walk from your new home, where you'll find delicious Portuguese plates and a warm welcoming atmosphere.