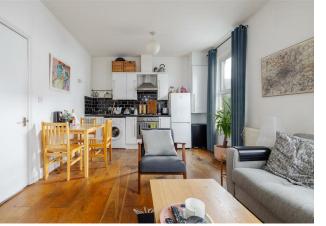

Your first floor two bedroom apartment has all your accommodation needs. To the rear of the property you'll find your open plan kitchen and living space which is flooded with plenty of light with its large windows, fitted modern cabinets, neutral decor and engineered wood flooring.