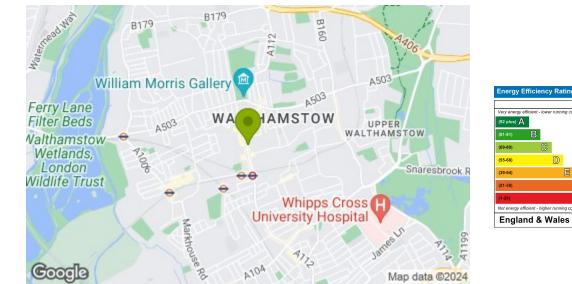

#### IF YOU LIVED HERE

Cross or Liverpool Street in around a quarter of an hour. If you're staying local, the Village is just five minutes away, and all the amenities of central Walthamstow are on your doorstep. Lloyd Park is under a mile from you too.

You're minutes on foot from Walthamstow Central, making your commute a piece of cake. Jump on the Victoria Line or Overground and you can be at Kings