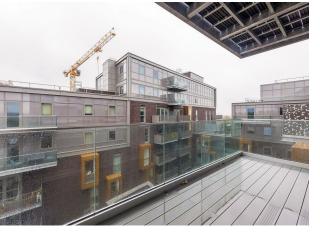

#### Features:

- High Spec Apartment
- Open Plan Living Room
- Private Balcony
- Contemporary Bathroom
- Modern Fitted Kitchen
- No Parking • Council Tax Band B
- EPC Rating B
- Holding Deposit Equivalent To 1 Week's Rent Capped at £400

### SALES → LETTINGS **NEW HOMES INVESTMENT & DEVELOPMENT**

A spacious two bedroom two bathroom apartment in a contemporary, designer development just moments from Walthamstow High Street, St James Street station and our newest social hub - Crate St James. Design & Decor is boxfresh and spotless throughout and all properties have private balconies.