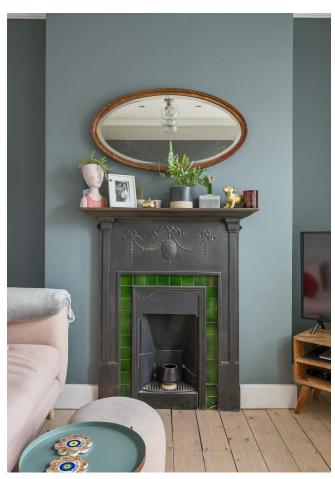

### IF YOU LIVED HERE...

You'll be enjoying an ingeniously designed suite of living spaces. Starting in your spacious sociable 180 square foot kitchen and living area, with lavish letterbox tiling and sleek grey cabinets. Peppered with period features, the original covetable cornicing frames the high ceilings, while sumptuous sash windows and pretty bistro shutters wash the room in light. Your classic covetable cast iron fireplace is sure to add a cosy ambience on a chilly night.