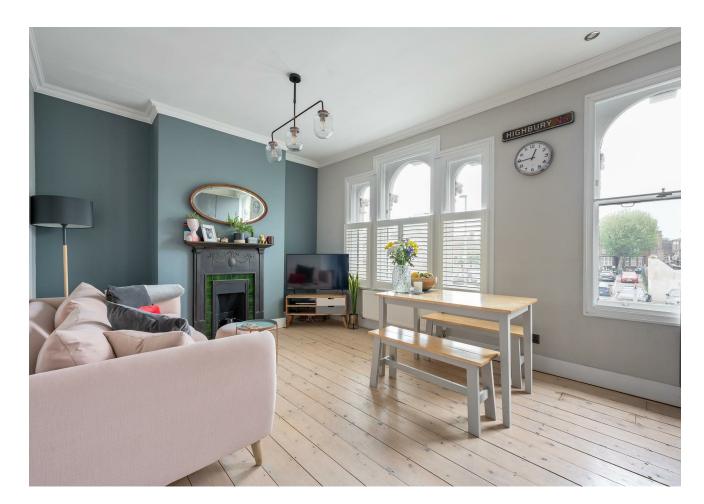

### IF YOU LIVED HERE...

You'll be enjoying an ingeniously designed suite of living spaces. Starting in your spacious sociable 180 square foot kitchen and living area, with lavish letterbox tiling and sleek grey cabinets. Peppered with period features, the original covetable cornicing frames the high ceilings, while sumptuous sash windows and pretty bistro shutters wash the room in light. Your classic covetable cast iron fireplace is sure to add a cosy ambience on a chilly night.

# **Dining room** 13'9" × 9'2"

FOLLOW US → @STOWBROTHERS STOWBROTHERS.COM

REQUEST A VIEWING 0203 397 9797