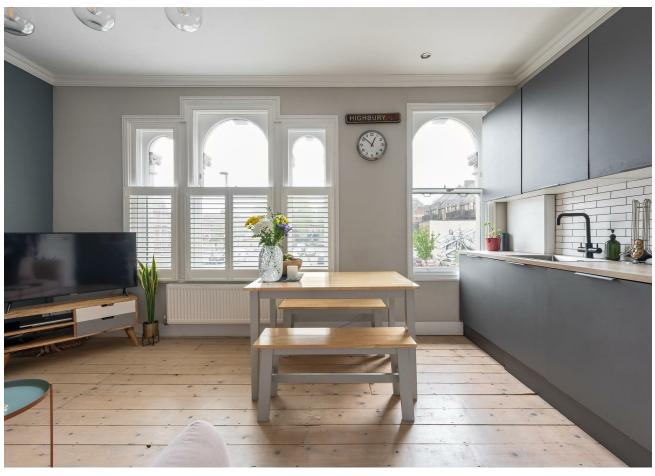

### IF YOU LIVED HERE...

You'll be enjoying an ingeniously designed suite of living spaces. Starting in your spacious sociable 180 square foot kitchen and living area, with lavish letterbox tiling and sleek grey cabinets. Peppered with period features, the original covetable cornicing frames the high ceilings, while sumptuous sash windows and pretty bistro shutters wash the room in light. Your classic covetable cast iron fireplace is sure to add a cosy ambience on a chilly night.

## FOLLOW US → @STOWBROTHERS STOWBROTHERS.COM

**REQUEST A VIEWING** 0203 397 9797

FOLLOW US → @STOWBROTHERS STOWBROTHERS.COM

Living room/Kitchen

16'0" x 11'5"