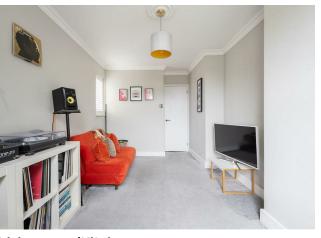

### IF YOU LIVED HERE...

You'll be enjoying an ingeniously designed suite of living spaces. Starting in your spacious sociable 180 square foot kitchen and living area, with lavish letterbox tiling and sleek grey cabinets. Peppered with period features, the original covetable cornicing frames the high ceilings, while sumptuous sash windows and pretty bistro shutters wash the room in light. Your classic covetable cast iron fireplace is sure to add a cosy ambience on a chilly night.

## FOLLOW US → @STOWBROTHERS STOWBROTHERS.COM

**REQUEST A VIEWING** 0203 397 9797

FOLLOW US → @STOWBROTHERS STOWBROTHERS.COM

Living room/Kitchen

16'0" x 11'5"