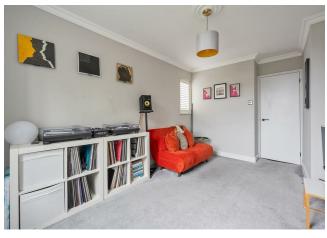

### IF YOU LIVED HERE...

You'll be enjoying an ingeniously designed suite of living spaces. Starting in your spacious sociable 180 square foot kitchen and living area, with lavish letterbox tiling and sleek grey cabinets. Peppered with period features, the original covetable cornicing frames the high ceilings, while sumptuous sash windows and pretty bistro shutters wash the room in light. Your classic covetable cast iron fireplace is sure to add a cosy ambience on a chilly night.

# **Dining room** 13'9" × 9'2"

FOLLOW US → @STOWBROTHERS STOWBROTHERS.COM

REQUEST A VIEWING 0203 397 9797