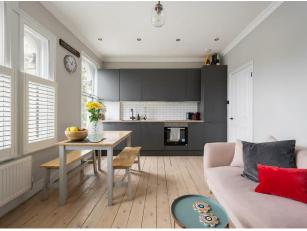

### IF YOU LIVED HERE...

You'll be enjoying an ingeniously designed suite of living spaces. Starting in your spacious sociable 180 square foot kitchen and living area, with lavish letterbox tiling and sleek grey cabinets. Peppered with period features, the original covetable cornicing frames the high ceilings, while sumptuous sash windows and pretty bistro shutters wash the room in light. Your classic covetable cast iron fireplace is sure to add a cosy ambience on a chilly night.

## FOLLOW US → @STOWBROTHERS STOWBROTHERS.COM

**REQUEST A VIEWING** 0203 397 9797

FOLLOW US → @STOWBROTHERS STOWBROTHERS.COM

Living room/Kitchen

16'0" x 11'5"