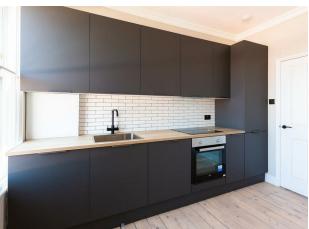

### IF YOU LIVED HERE...

You'll be enjoying an ingeniously designed suite of living spaces. Starting in your spacious sociable 180 square foot kitchen and living area, with lavish letterbox tiling and sleek grey cabinets. Peppered with period features, the original covetable cornicing frames the high ceilings, while sumptuous sash windows and pretty bistro shutters wash the room in light. Your classic covetable cast iron fireplace is sure to add a cosy ambience on a chilly night.

## FOLLOW US → @STOWBROTHERS STOWBROTHERS.COM

**REQUEST A VIEWING** 0203 397 9797

FOLLOW US → @STOWBROTHERS STOWBROTHERS.COM

Living room/Kitchen

16'0" x 11'5"