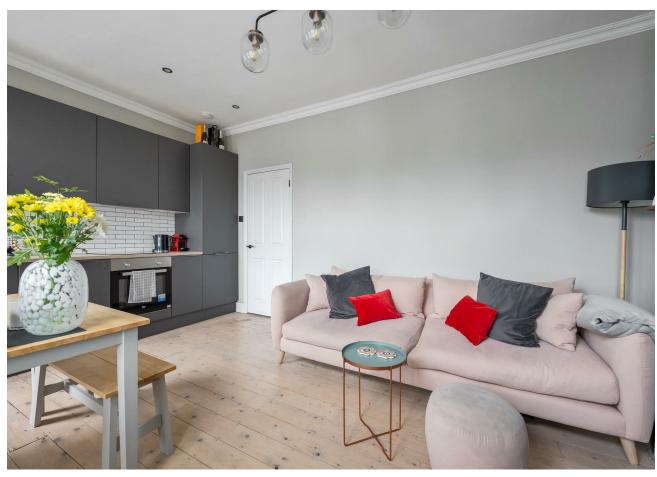

### IF YOU LIVED HERE...

You'll be enjoying an ingeniously designed suite of living spaces. Starting in your spacious sociable 180 square foot kitchen and living area, with lavish letterbox tiling and sleek grey cabinets. Peppered with period features, the original covetable cornicing frames the high ceilings, while sumptuous sash windows and pretty bistro shutters wash the room in light. Your classic covetable cast iron fireplace is sure to add a cosy ambience on a chilly night.

## FOLLOW US → @STOWBROTHERS STOWBROTHERS.COM

**REQUEST A VIEWING** 0203 397 9797

FOLLOW US → @STOWBROTHERS STOWBROTHERS.COM

Living room/Kitchen

16'0" x 11'5"