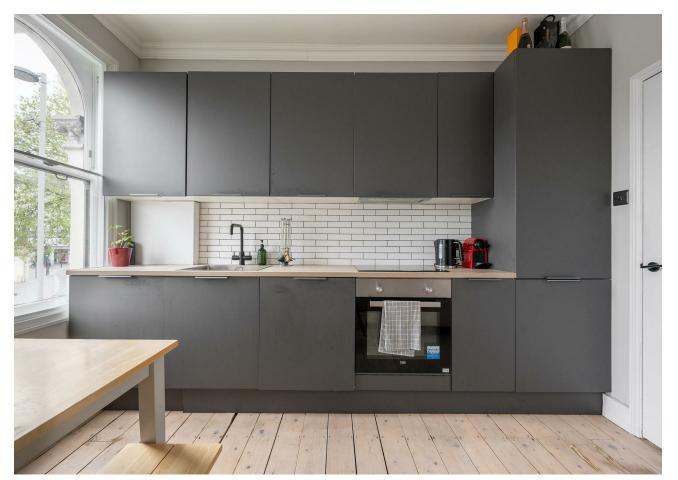

### IF YOU LIVED HERE...

You'll be enjoying an ingeniously designed suite of living spaces. Starting in your spacious sociable 180 square foot kitchen and living area, with lavish letterbox tiling and sleek grey cabinets. Peppered with period features, the original covetable cornicing frames the high ceilings, while sumptuous sash windows and pretty bistro shutters wash the room in light. Your classic covetable cast iron fireplace is sure to add a cosy ambience on a chilly night.

## FOLLOW US → @STOWBROTHERS STOWBROTHERS.COM

**REQUEST A VIEWING** 0203 397 9797

FOLLOW US → @STOWBROTHERS STOWBROTHERS.COM

Living room/Kitchen

16'0" x 11'5"