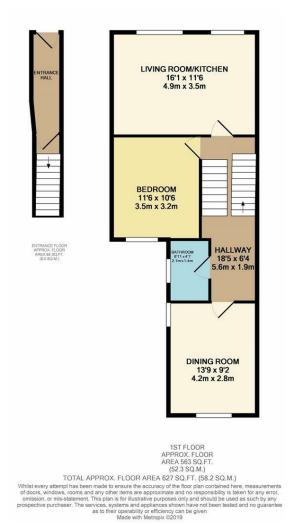

## FOLLOW US → @STOWBROTHERS STOWBROTHERS.COM

**REQUEST A VIEWING** 0203 397 9797

FOLLOW US → @STOWBROTHERS STOWBROTHERS.COM

Living room/Kitchen

16'0" x 11'5"

### Bedroom

11'5" x 10'5"

### Bathroom

6'10" x 4'7"

# **Dining room** 13'9" × 9'2"

FOLLOW US → @STOWBROTHERS STOWBROTHERS.COM

REQUEST A VIEWING 0203 397 9797