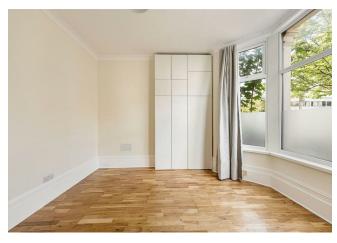

Inside and a clear high point is your beautifully bright 130+ square foot lounge. With a gorgeous large bay window and heigh ceilings you have a wealth of natural light bouncing off the pristine white walls and blonde engineered hardwood running underfoot.