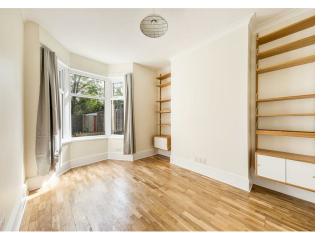

Inside and a clear high point is your beautifully bright 130+ square foot lounge. With a gorgeous large bay window and heigh ceilings you have a wealth of natural light bouncing off the pristine white walls and blonde engineered hardwood running underfoot.