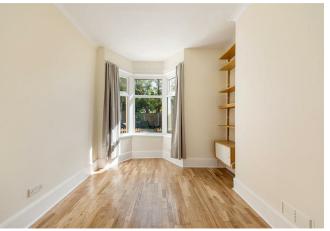

Inside and a clear high point is your beautifully bright 130+ square foot lounge. With a gorgeous large bay window and heigh ceilings you have a wealth of natural light bouncing off the pristine white walls and blonde engineered hardwood running underfoot.