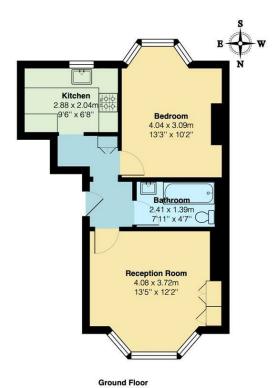

 $\label{eq:Total Area: 39.9 m^2 ... 429 ft^2}$  All measurements are approximate and for display purposes only.

Inside and a clear high point is your beautifully bright 130+ square foot lounge. With a gorgeous large bay window and heigh ceilings you have a wealth of natural light bouncing off the pristine white walls and blonde engineered hardwood running underfoot.

Your kitchen's at off to one side, a cheerful affair with colourful flooring, fitted white cabinetry and wooden work surfaces. It all adds up to a fresh, flexible hosting space. Elsewhere, the bedroom is a sizeable affairs of 160+ square feet, no boxrooms here!