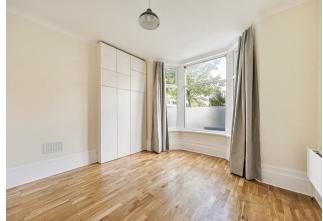

Your kitchen's at off to one side, a cheerful affair with colourful flooring, fitted white cabinetry and wooden work surfaces. It all adds up to a fresh, flexible hosting space. Elsewhere, the bedroom is a sizeable affairs of 160+ square feet, no boxrooms here!