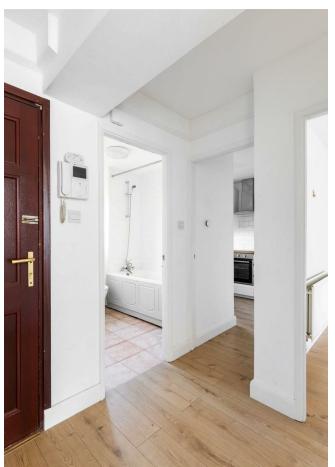

Inside, Design & Decor is bright and pristine throughout, your spacious reception comes in at around 178 square feet, with flawless blonde engineered hardwood underfoot and plenty of light from the large bay window and its leafy green vista. Your kitchen has a boxfresh suite of fitted white cabinets, with an on trend metro tile backsplash and timber-effect countertops.

The kitchen's completed by a full complement of integrated appliances, while your breathtaking bathroom's sumptuously finished in eye catching vintage designer floor tiling and metro tiles on the walls. Your bedroom, a substantial