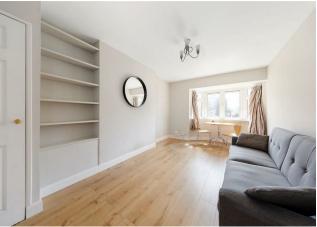

A bright, smartly finished one bedroom apartment on the ground floor of a handsome purpose built block just moments from our highly sought after neighbourhood of Walthamstow Village, one of East London's most popular destinations. Design & Decor is pristine, with a generous open plan lounge/kitchen.

Inside, Design & Decor is bright and pristine throughout, your spacious reception comes in at around 178 square feet, with flawless blonde engineered hardwood underfoot and plenty of light from the large bay window and its leafy green vista. Your kitchen has a boxfresh suite of fitted white cabinets, with an on trend metro tile backsplash and timber-effect countertops.