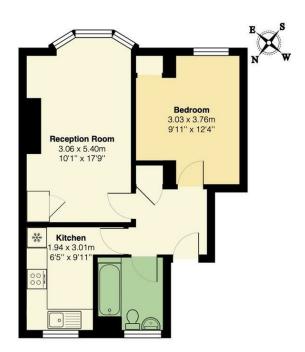

Reception Room 10'0" x 17'8"

Kitchen 6'4" x 9'10"

Bathroom

Bedroom 9'11" x 12'4"

**Ground Floor** 

Total Area: 44.2 m² ... 476 ft²

All measurements are approximate and for display purposes only

Inside, Design & Decor is bright and pristine throughout, your spacious reception comes in at around 178 square feet, with flawless blonde engineered hardwood underfoot and plenty of light from the large bay window and its leafy green vista. Your kitchen has a boxfresh suite of fitted white cabinets, with an on trend metro tile backsplash and timber-effect countertops.

The kitchen's completed by a full complement of integrated appliances, while your breathtaking bathroom's sumptuously finished in eye catching vintage designer floor tiling and metro tiles on the walls. Your bedroom, a substantial

 $125\ square$  foot double with more of that gorgeous blonde flooring, fitted storage and views over the grounds.