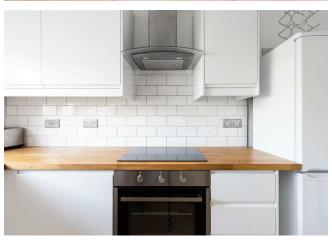

Inside, Design & Decor is bright and pristine throughout, your spacious reception comes in at around 178 square feet, with flawless blonde engineered hardwood underfoot and plenty of light from the large bay window and its leafy green vista. Your kitchen has a boxfresh suite of fitted white cabinets, with an on trend metro tile backsplash and timber-effect countertops.

The kitchen's completed by a full complement of integrated appliances, while your breathtaking bathroom's sumptuously finished in eye catching vintage designer floor tiling and metro tiles on the walls. Your bedroom, a substantial