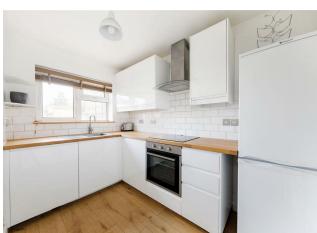

Inside, Design & Decor is bright and pristine throughout, your spacious reception comes in at around 178 square feet, with flawless blonde engineered hardwood underfoot and plenty of light from the large bay window and its leafy green vista. Your kitchen has a boxfresh suite of fitted white cabinets, with an on trend metro tile backsplash and timber-effect countertops.

The kitchen's completed by a full complement of integrated appliances, while your breathtaking bathroom's sumptuously finished in eye catching vintage designer floor tiling and metro tiles on the walls. Your bedroom, a substantial