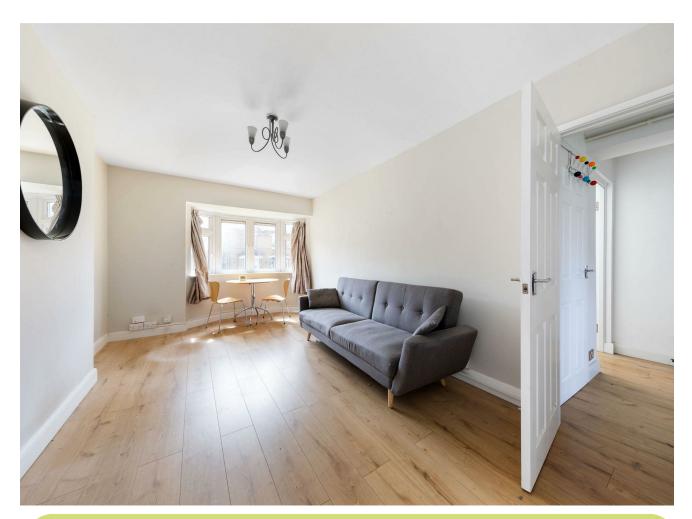

Inside, Design & Decor is bright and pristine throughout, your spacious reception comes in at around 178 square feet, with flawless blonde engineered hardwood underfoot and plenty of light from the large bay window and its leafy green vista. Your kitchen has a boxfresh suite of fitted white cabinets, with an on trend metro tile backsplash and timber-effect countertops.