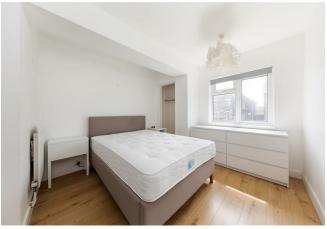

The kitchen's completed by a full complement of integrated appliances, while your breathtaking bathroom's sumptuously finished in eye catching vintage designer floor tiling and metro tiles on the walls. Your bedroom, a substantial

 $125\ square$  foot double with more of that gorgeous blonde flooring, fitted storage and views over the grounds.