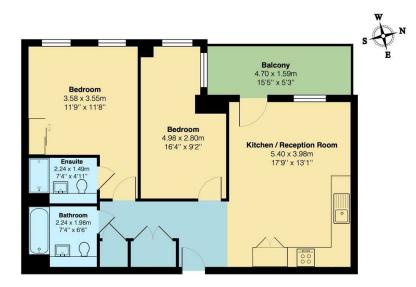

IIIIIGI

Total Area: 67.0 m² ... 721 ft² (excluding balcony)

All measurements are approximate and for display purposes only.

#### Features:

- Two Bedroom Apartment
- Open Planned Kitchen/Living Room
- SHARERS WELCOME
- Balcony
- Available Now
- Car Free Development
- EPC Rating B
- Council Tax Band E
- Holding Deposit: Equivalent to 1 Week's Rent, Capped at £4.00