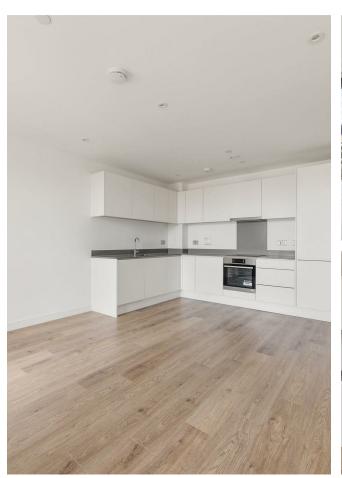

IIIIIGI

Total Area: 67.0 m² ... 721 ft² (excluding balcony)

All measurements are approximate and for display purposes only.

#### SHARERS WELCOME!!!!

An immaculately finished two-bedroom, two-bathroom apartment in a smart, contemporary development located in the ever-popular Royal Docks area of East London with riverside walks mere moments from your doorstep.

Kitchens are finished to the highest specification, with high end integrated appliances, nestled under spotless silicone composite worktops for a flawless culinary experience. Bedrooms are mostly substantial doubles, flooded with yet more light thanks to large floor to ceiling windows, and finally family bathrooms and ensuites are impeccable in large format tiling.