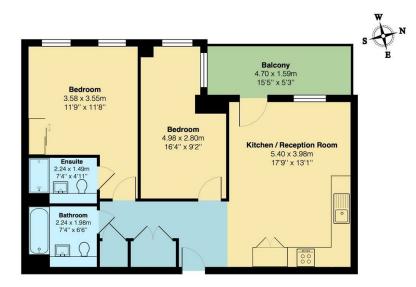

Total Area: 67.0 m² ... 721 ft² (excluding balcony)

All measurements are approximate and for display purposes only.

#### Features:

- Two Bedroom Apartment
- Open Planned Kitchen/Living Room
- SHARERS WELCOME
- Balcony
- Available Now
- Car Free Development
- EPC Rating B
- Council Tax Band E
- Holding Deposit: Equivalent to 1 Week's Rent, Capped at £4.00

#### SHARERS WELCOME!!!!

An immaculately finished two-bedroom, two-bathroom apartment in a smart, contemporary development located in the ever-popular Royal Docks area of East London with riverside walks mere moments from your doorstep.