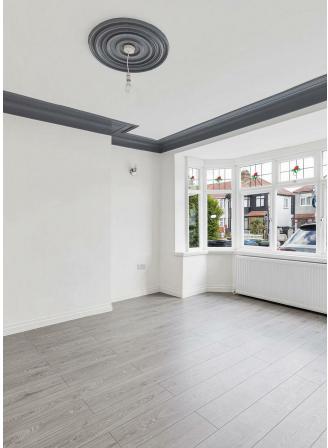

The living room is bathed in natural light from three large east-facing windows. With ample space for sofas and a sizable dining table, it's an inviting area for relaxation and entertainment.

At the back of the property, you'll find the kitchen and