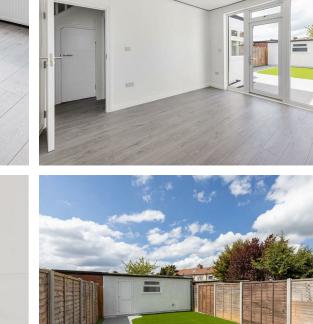

You'll find yourself enchanted by this newly renovated, three-bedroom house located at Nightingale Road, Edmonton. With its sleek grey laminate floors, white walls, and tasteful modern finishes, this property exudes contemporary charm.

#### IF YOU LIVED HERE

As you step inside, you'll be greeted by a spacious and lightfilled interior, thanks to the high ceilings and large windows throughout. The central hallway leads seamlessly to the two receptions and separate kitchen, offering convenience and flow in its layout.

The living room is bathed in natural light from three large east-facing windows. With ample space for sofas and a sizable dining table, it's an inviting area for relaxation and entertainment.

At the back of the property, you'll find the kitchen and