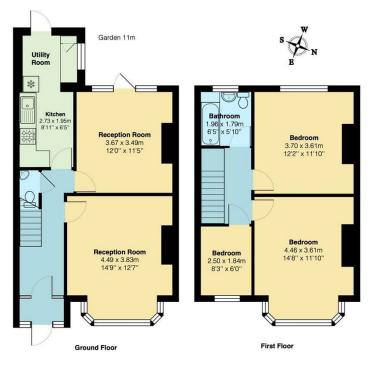

Total Area: 92.3 m<sup>2</sup> ... 993 ft<sup>2</sup> All measurements are approximate and for display purposes only.

#### IF YOU LIVED HERE

As you step inside, you'll be greeted by a spacious and lightfilled interior, thanks to the high ceilings and large windows throughout. The central hallway leads seamlessly to the two receptions and separate kitchen, offering convenience and flow in its layout.

The living room is bathed in natural light from three large east-facing windows. With ample space for sofas and a sizable dining table, it's an inviting area for relaxation and entertainment.

At the back of the property, you'll find the kitchen and

Upstairs you have two handsome sized double bedrooms, a large single bedroom perfect for a childs room or home office/ study, whilst he bathroom features a contemporary white suite, complete with a bath for unwinding after a long day. This property also boasts a low-maintenance garden, part-

FOLLOW US → @STOWBROTHERS STOWBROTHERS.COM

second reception both leading into the garden. The kitchen offers a range of wall and floor cabinets with integrated and freestanding appliances.

paved and part-astro turf, providing a tranquil outdoor space for relaxation or al fresco dining. Additionally, offstreet parking for two cars ensures convenience for residents with vehicles.