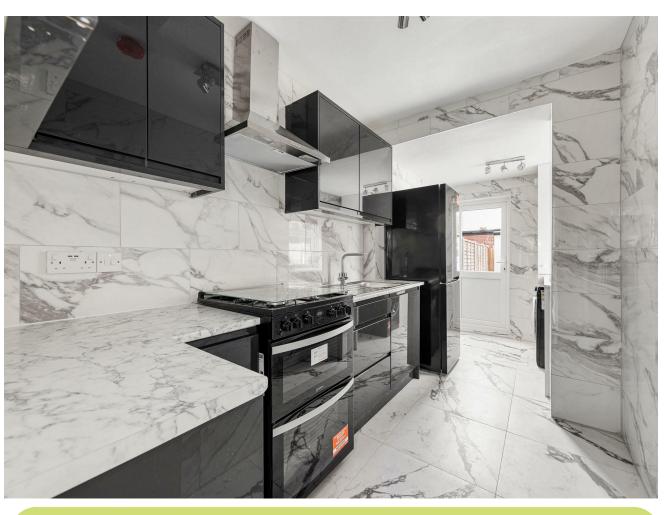

The living room is bathed in natural light from three large east-facing windows. With ample space for sofas and a sizable dining table, it's an inviting area for relaxation and entertainment.

At the back of the property, you'll find the kitchen and

FOLLOW US → @STOWBROTHERS STOWBROTHERS.COM

second reception both leading into the garden. The kitchen offers a range of wall and floor cabinets with integrated and freestanding appliances.

paved and part-astro turf, providing a tranquil outdoor space for relaxation or al fresco dining. Additionally, offstreet parking for two cars ensures convenience for residents with vehicles.