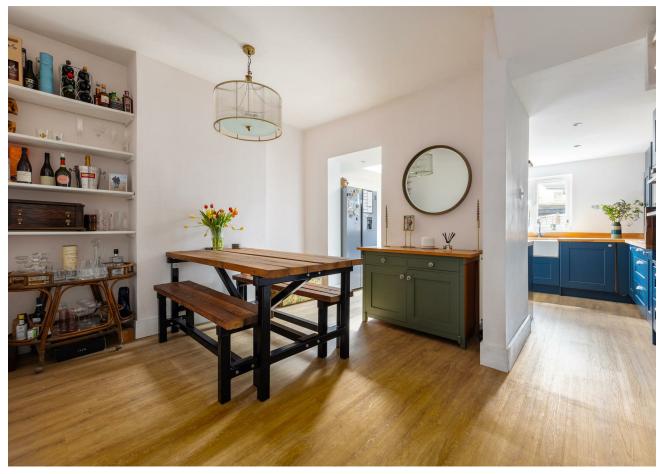

### IF YOU LIVED HERE...

Your first, 130 square foot, reception room is a beautifully contrasting mix of navy blue colour scheme, huge bright bistro shuttered bay window, and ornate vintage mantel and hearth. The blonde, timber hardwood flooring leads you back into the hallway and through to your enormous, dual aspect, open plan diner and kitchen. Your kitchen is decked out in more navy blue cabinetry, chunky wooden worktops, a Belfast sink, and a sleek integrated double oven. Natural light pours in from a sizeable skylight and the rear patio doors that open out onto your private garden.