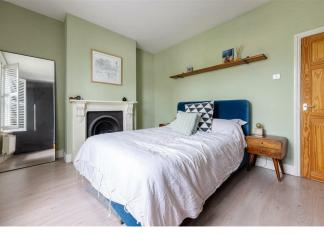

WHAT ELSE?

Upstairs and your generous principal bedroom features a large, triple panelled window with bistro shutters and a pewter fireplace with ornate mantel. The second sleeper, currently in use as an office and exercise space, has another vintage, ebony fireplace and a window overlooking the rear garden. The jewel in the crown is your eighty square foot, classic bathroom, featuring a free standing double ended tub, separate stroll in rainfall shower and a vessel sink with vanity unit.

## Reception Room 11'8" x 11'0"

Reception Room

15'1" x 11'1"

Kitchen

15'1" x 9'1"

Bedroom 15'3" x 10'11"