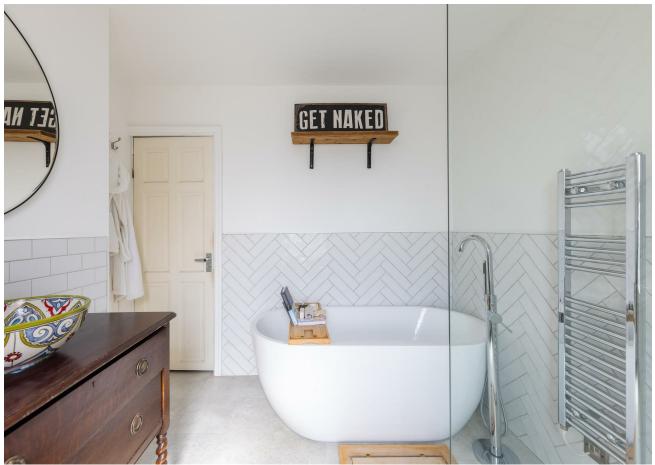

WHAT ELSE?

Upstairs and your generous principal bedroom features a large, triple panelled window with bistro shutters and a pewter fireplace with ornate mantel. The second sleeper, currently in use as an office and exercise space, has another vintage, ebony fireplace and a window overlooking the rear garden. The jewel in the crown is your eighty square foot, classic bathroom, featuring a free standing double ended tub, separate stroll in rainfall shower and a vessel sink with vanity unit.