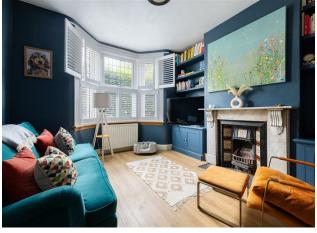

### IF YOU LIVED HERE...

Your first, 130 square foot, reception room is a beautifully contrasting mix of navy blue colour scheme, huge bright bistro shuttered bay window, and ornate vintage mantel and hearth. The blonde, timber hardwood flooring leads you back into the hallway and through to your enormous, dual aspect, open plan diner and kitchen. Your kitchen is decked out in more navy blue cabinetry, chunky wooden worktops, a Belfast sink, and a sleek integrated double oven. Natural light pours in from a sizeable skylight and the rear patio doors that open out onto your private garden.

## Reception Room 11'8" x 11'0"

Reception Room

15'1" x 11'1"

Kitchen

15'1" x 9'1"

Bedroom 15'3" x 10'11"