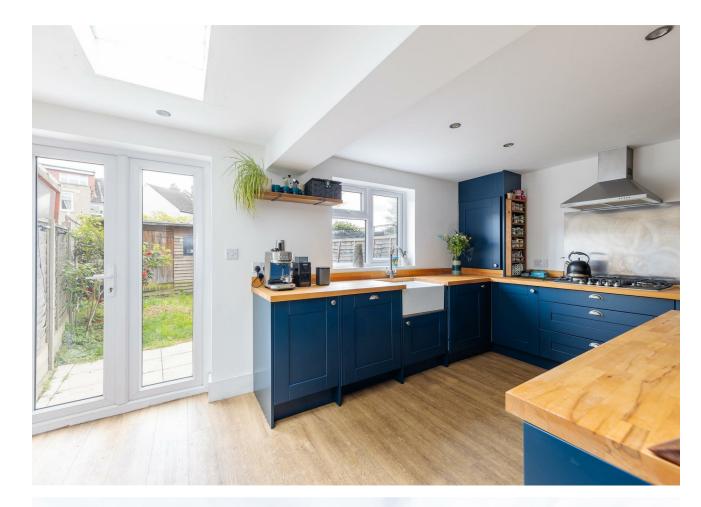

### IF YOU LIVED HERE...

Your first, 130 square foot, reception room is a beautifully contrasting mix of navy blue colour scheme, huge bright bistro shuttered bay window, and ornate vintage mantel and hearth. The blonde, timber hardwood flooring leads you back into the hallway and through to your enormous, dual aspect, open plan diner and kitchen. Your kitchen is decked out in more navy blue cabinetry, chunky wooden worktops, a Belfast sink, and a sleek integrated double oven. Natural light pours in from a sizeable skylight and the rear patio doors that open out onto your private garden.