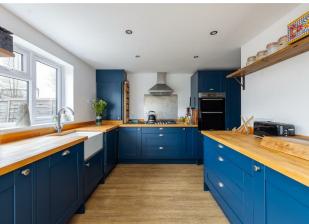

### IF YOU LIVED HERE...

Your first, 130 square foot, reception room is a beautifully contrasting mix of navy blue colour scheme, huge bright bistro shuttered bay window, and ornate vintage mantel and hearth. The blonde, timber hardwood flooring leads you back into the hallway and through to your enormous, dual aspect, open plan diner and kitchen. Your kitchen is decked out in more navy blue cabinetry, chunky wooden worktops, a Belfast sink, and a sleek integrated double oven. Natural light pours in from a sizeable skylight and the rear patio doors that open out onto your private garden.

## Reception Room 11'8" x 11'0"

Reception Room

15'1" x 11'1"

Kitchen

15'1" x 9'1"

Bedroom 15'3" x 10'11"