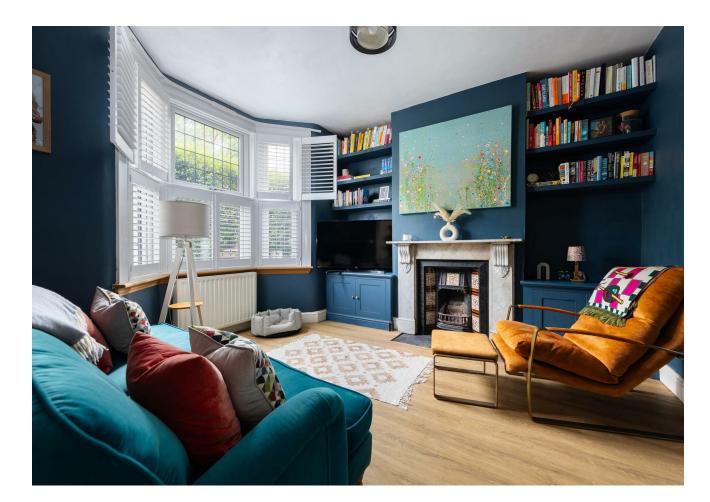

### IF YOU LIVED HERE...

Your first, 130 square foot, reception room is a beautifully contrasting mix of navy blue colour scheme, huge bright bistro shuttered bay window, and ornate vintage mantel and hearth. The blonde, timber hardwood flooring leads you back into the hallway and through to your enormous, dual aspect, open plan diner and kitchen. Your kitchen is decked out in more navy blue cabinetry, chunky wooden worktops, a Belfast sink, and a sleek integrated double oven. Natural light pours in from a sizeable skylight and the rear patio doors that open out onto your private garden.