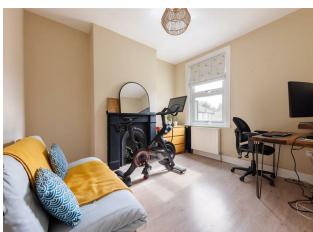

WHAT ELSE?

Upstairs and your generous principal bedroom features a large, triple panelled window with bistro shutters and a pewter fireplace with ornate mantel. The second sleeper, currently in use as an office and exercise space, has another vintage, ebony fireplace and a window overlooking the rear garden. The jewel in the crown is your eighty square foot, classic bathroom, featuring a free standing double ended tub, separate stroll in rainfall shower and a vessel sink with vanity unit.