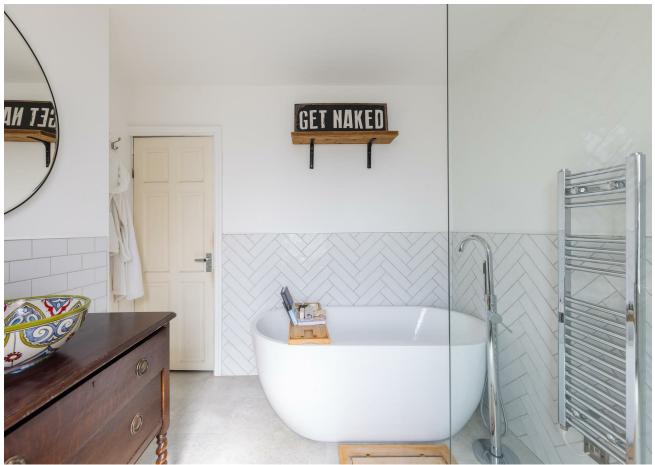

WHAT ELSE?

Upstairs and your generous principal bedroom features a large, triple panelled window with bistro shutters and a pewter fireplace with ornate mantel. The second sleeper, currently in use as an office and exercise space, has another vintage, ebony fireplace and a window overlooking the rear garden. The jewel in the crown is your eighty square foot, classic bathroom, featuring a free standing double ended tub, separate stroll in rainfall shower and a vessel sink with vanity unit.

# Bedroom

9'11" x 11'1"

Bathroom 8'7" x 9'0"

approx 25'7"