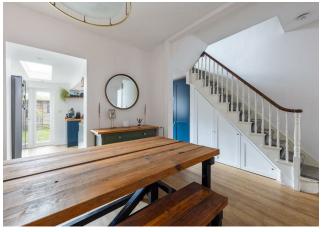

### IF YOU LIVED HERE...

Your first, 130 square foot, reception room is a beautifully contrasting mix of navy blue colour scheme, huge bright bistro shuttered bay window, and ornate vintage mantel and hearth. The blonde, timber hardwood flooring leads you back into the hallway and through to your enormous, dual aspect, open plan diner and kitchen. Your kitchen is decked out in more navy blue cabinetry, chunky wooden worktops, a Belfast sink, and a sleek integrated double oven. Natural light pours in from a sizeable skylight and the rear patio doors that open out onto your private garden.