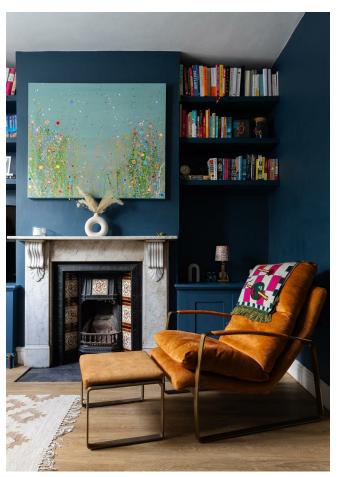

### IF YOU LIVED HERE...

Your first, 130 square foot, reception room is a beautifully contrasting mix of navy blue colour scheme, huge bright bistro shuttered bay window, and ornate vintage mantel and hearth. The blonde, timber hardwood flooring leads you back into the hallway and through to your enormous, dual aspect, open plan diner and kitchen. Your kitchen is decked out in more navy blue cabinetry, chunky wooden worktops, a Belfast sink, and a sleek integrated double oven. Natural light pours in from a sizeable skylight and the rear patio doors that open out onto your private garden.