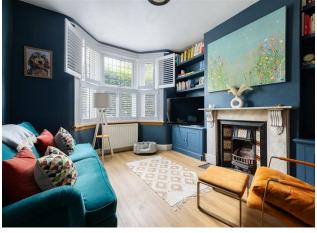

### IF YOU LIVED HERE...

Your first, 130 square foot, reception room is a beautifully contrasting mix of navy blue colour scheme, huge bright bistro shuttered bay window, and ornate vintage mantel and hearth. The blonde, timber hardwood flooring leads you back into the hallway and through to your enormous, dual aspect, open plan diner and kitchen. Your kitchen is decked out in more navy blue cabinetry, chunky wooden worktops, a Belfast sink, and a sleek integrated double oven. Natural light pours in from a sizeable skylight and the rear patio doors that open out onto your private garden.