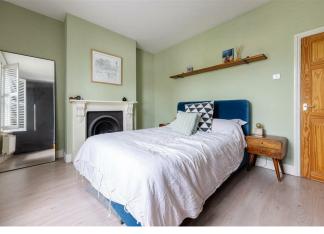

WHAT ELSE?

Upstairs and your generous principal bedroom features a large, triple panelled window with bistro shutters and a pewter fireplace with ornate mantel. The second sleeper, currently in use as an office and exercise space, has another vintage, ebony fireplace and a window overlooking the rear garden. The jewel in the crown is your eighty square foot, classic bathroom, featuring a free standing double ended tub, separate stroll in rainfall shower and a vessel sink with vanity unit.