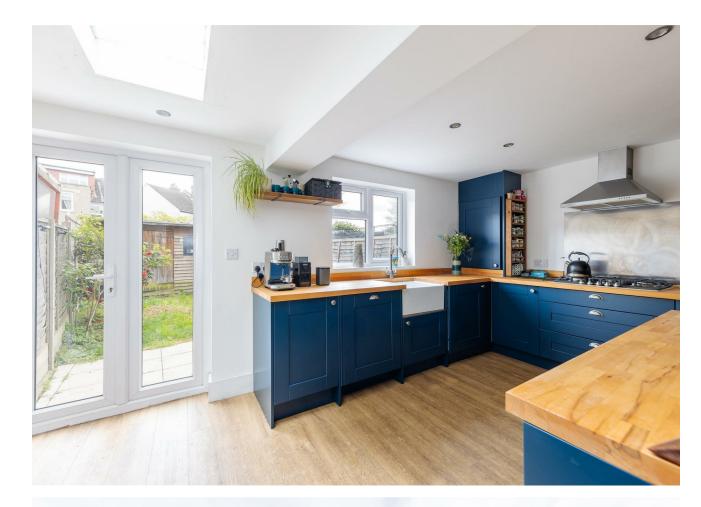

### IF YOU LIVED HERE...

Your first, 130 square foot, reception room is a beautifully contrasting mix of navy blue colour scheme, huge bright bistro shuttered bay window, and ornate vintage mantel and hearth. The blonde, timber hardwood flooring leads you back into the hallway and through to your enormous, dual aspect, open plan diner and kitchen. Your kitchen is decked out in more navy blue cabinetry, chunky wooden worktops, a Belfast sink, and a sleek integrated double oven. Natural light pours in from a sizeable skylight and the rear patio doors that open out onto your private garden.

## Reception Room 11'8" x 11'0"

Reception Room

15'1" x 11'1"

Kitchen

15'1" x 9'1"

Bedroom 15'3" x 10'11"