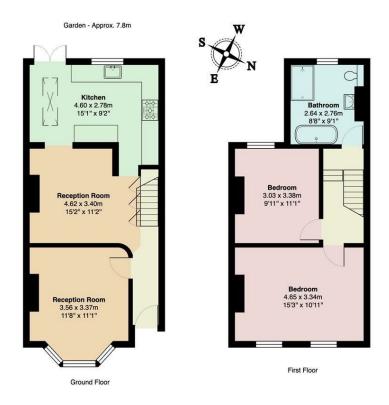

Total Area: 87.1 m2 ... 937 ft2

## Reception Room 11'8" x 11'0"

Reception Room

15'1" x 11'1"

Kitchen

15'1" x 9'1"

Bedroom 15'3" x 10'11"

# Bedroom

9'11" x 11'1"

Bathroom 8'7" x 9'0"

approx 25'7"

# Garden

FOLLOW US → @STOWBROTHERS STOWBROTHERS.COM