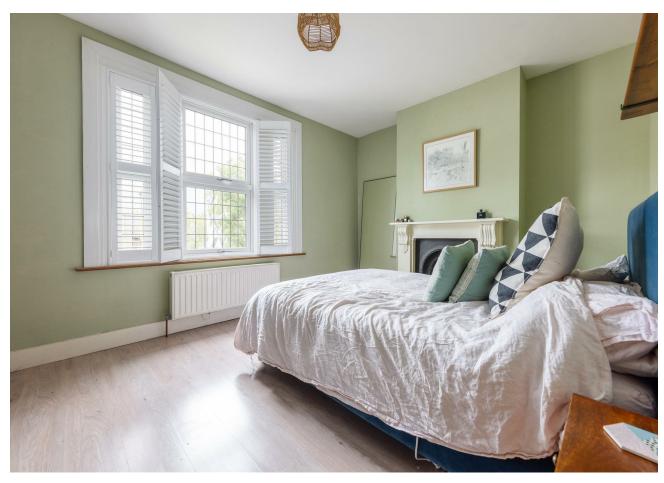

WHAT ELSE?

Upstairs and your generous principal bedroom features a large, triple panelled window with bistro shutters and a pewter fireplace with ornate mantel. The second sleeper, currently in use as an office and exercise space, has another vintage, ebony fireplace and a window overlooking the rear garden. The jewel in the crown is your eighty square foot, classic bathroom, featuring a free standing double ended tub, separate stroll in rainfall shower and a vessel sink with vanity unit.