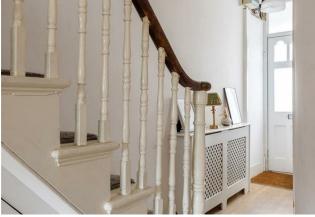

### IF YOU LIVED HERE...

Your first, 130 square foot, reception room is a beautifully contrasting mix of navy blue colour scheme, huge bright bistro shuttered bay window, and ornate vintage mantel and hearth. The blonde, timber hardwood flooring leads you back into the hallway and through to your enormous, dual aspect, open plan diner and kitchen. Your kitchen is decked out in more navy blue cabinetry, chunky wooden worktops, a Belfast sink, and a sleek integrated double oven. Natural light pours in from a sizeable skylight and the rear patio doors that open out onto your private garden.