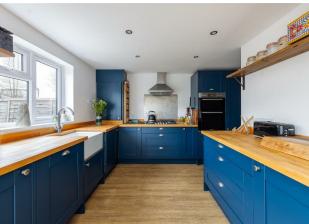

### IF YOU LIVED HERE...

Your first, 130 square foot, reception room is a beautifully contrasting mix of navy blue colour scheme, huge bright bistro shuttered bay window, and ornate vintage mantel and hearth. The blonde, timber hardwood flooring leads you back into the hallway and through to your enormous, dual aspect, open plan diner and kitchen. Your kitchen is decked out in more navy blue cabinetry, chunky wooden worktops, a Belfast sink, and a sleek integrated double oven. Natural light pours in from a sizeable skylight and the rear patio doors that open out onto your private garden.