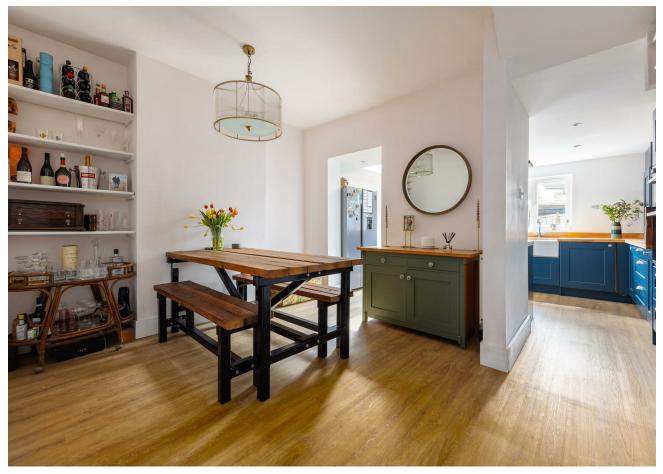

### IF YOU LIVED HERE...

Your first, 130 square foot, reception room is a beautifully contrasting mix of navy blue colour scheme, huge bright bistro shuttered bay window, and ornate vintage mantel and hearth. The blonde, timber hardwood flooring leads you back into the hallway and through to your enormous, dual aspect, open plan diner and kitchen. Your kitchen is decked out in more navy blue cabinetry, chunky wooden worktops, a Belfast sink, and a sleek integrated double oven. Natural light pours in from a sizeable skylight and the rear patio doors that open out onto your private garden.

## Reception Room 11'8" x 11'0"

Reception Room

15'1" x 11'1"

Kitchen

15'1" x 9'1"

Bedroom 15'3" x 10'11"