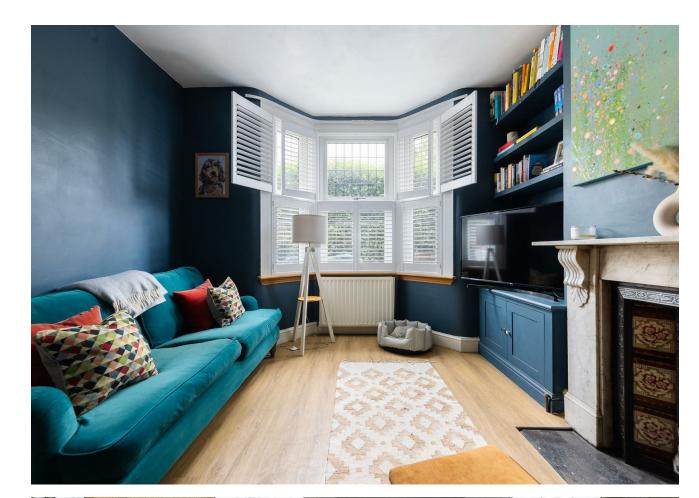

### IF YOU LIVED HERE...

Your first, 130 square foot, reception room is a beautifully contrasting mix of navy blue colour scheme, huge bright bistro shuttered bay window, and ornate vintage mantel and hearth. The blonde, timber hardwood flooring leads you back into the hallway and through to your enormous, dual aspect, open plan diner and kitchen. Your kitchen is decked out in more navy blue cabinetry, chunky wooden worktops, a Belfast sink, and a sleek integrated double oven. Natural light pours in from a sizeable skylight and the rear patio doors that open out onto your private garden.