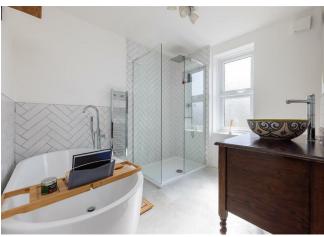

WHAT ELSE?

Upstairs and your generous principal bedroom features a large, triple panelled window with bistro shutters and a pewter fireplace with ornate mantel. The second sleeper, currently in use as an office and exercise space, has another vintage, ebony fireplace and a window overlooking the rear garden. The jewel in the crown is your eighty square foot, classic bathroom, featuring a free standing double ended tub, separate stroll in rainfall shower and a vessel sink with vanity unit.