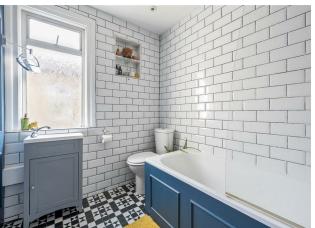

The bathroom is just as aesthetically-pleasing, with more vintage-style fittings and an over-tub shower, while the three bedrooms are as immaculate as you'd hope too. There are two doubles, while the third smaller one would be perfect for a kid's room or study.

**Kitchen** 7'4" 6'7"

**Bathroom** 7'4" × 6'0"

**Bedroom 3** 10'6" x 9'8"

REQUEST A VIEWING
0203 397 9797

FOLLOW US → ASTOWBROTHERS
STOWBROTHERS.COM