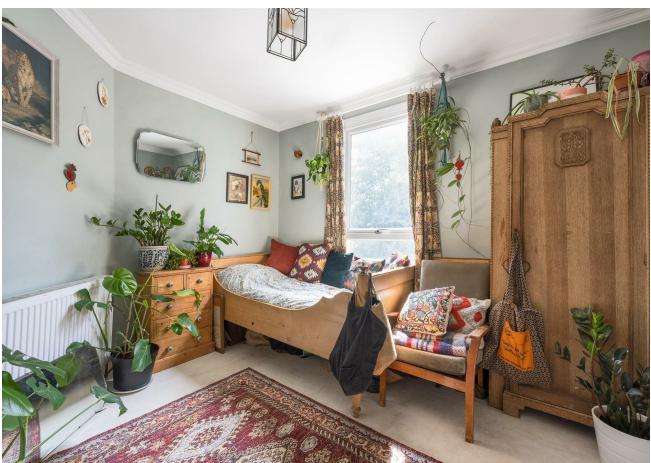

In the lounge, the soft carpeting provides a feeling of luxe, while the colour drenching across the walls, radiator and bespoke carpentry not only gives a stylish touch but adds to the sense of space. The kitchen is just as charming, with considered features throughout, such as the shaker-style cabinets, butler basin and glossy metro tiles.

The bathroom is just as aesthetically-pleasing, with more vintage-style fittings and an over-tub shower, while the three bedrooms are as immaculate as you'd hope too. There are two doubles, while the third smaller one would be perfect for a kid's room or study.