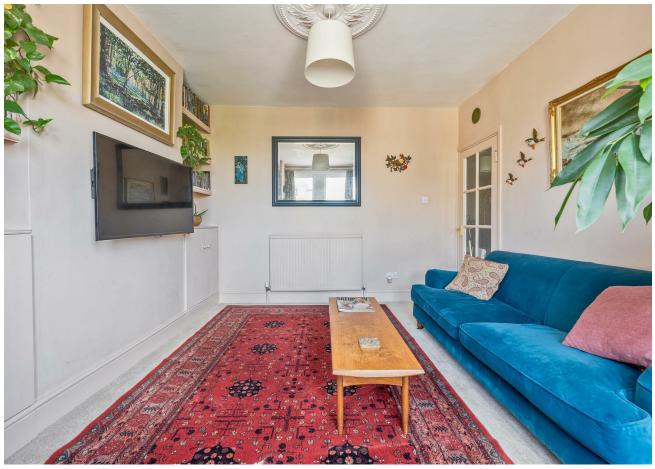

In the lounge, the soft carpeting provides a feeling of luxe, while the colour drenching across the walls, radiator and bespoke carpentry not only gives a stylish touch but adds to the sense of space. The kitchen is just as charming, with considered features throughout, such as the shaker-style cabinets, butler basin and glossy metro tiles.