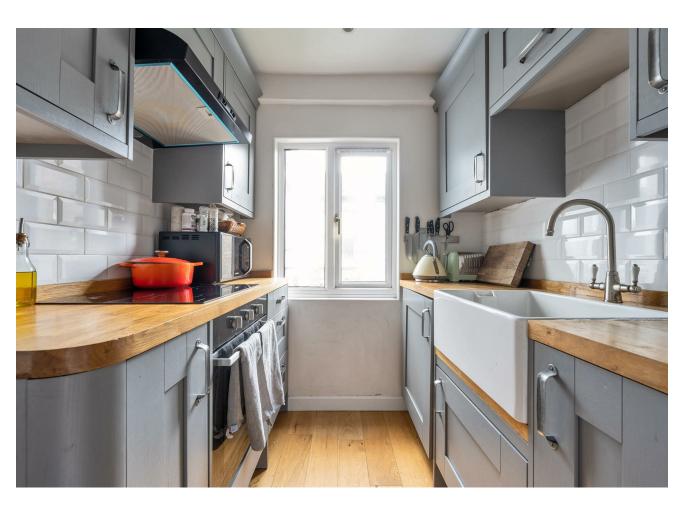

In the lounge, the soft carpeting provides a feeling of luxe, while the colour drenching across the walls, radiator and bespoke carpentry not only gives a stylish touch but adds to the sense of space. The kitchen is just as charming, with considered features throughout, such as the shaker-style cabinets, butler basin and glossy metro tiles.