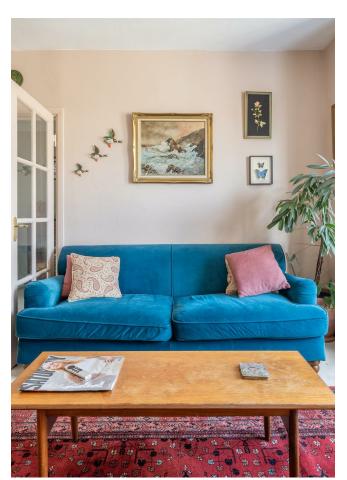

In the lounge, the soft carpeting provides a feeling of luxe, while the colour drenching across the walls, radiator and bespoke carpentry not only gives a stylish touch but adds to the sense of space. The kitchen is just as charming, with considered features throughout, such as the shaker-style cabinets, butler basin and glossy metro tiles.