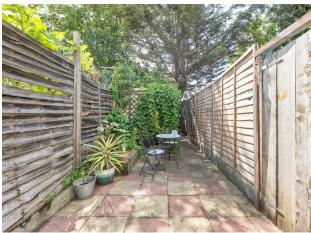

You have a private section of the rear garden, which takes in an eye-pleasing view of leafy climbers and mature trees, but if you want more nature, you can be at the cusp of Epping Forest within about ten minutes of walking. There's also Fellowship Square - home to the recently developed fountains, which can be found a similar distance in the opposite direction, and Walthamstow's