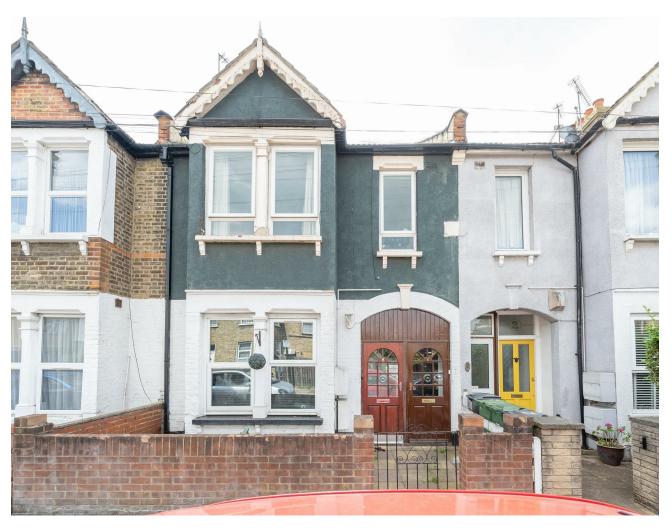

## VICTORIA ROAD, WALTHAMSTOW Offers In Excess Of £450,000 Share of Freehold

This bright and spacious three-bedroom conversion has been lovingly refurbished with the perfect blend of contemporary convenience and traditional charm.

Not only does it benefit from stylish interiors, but it's situated in a fantastic location, with the amenities of Walthamstow in one direction, the calm of Epping Forest in another, and the convenience of Wood Street station in the other. Other perks include the private section of the rear garden, separate kitchen and reception room, and the fact that it has its own front door.