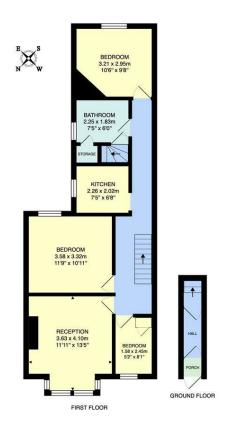

Whilst every attempt has been made to ensure the accuracy of the floor plan contained here, dows, rooms and any other items are approximate and no responsibility is taken for any error, or

FOLLOW US → @STOWBROTHERS STOWBROTHERS.COM

**REQUEST A VIEWING** 0203 397 9797

FOLLOW US → @STOWBROTHERS STOWBROTHERS.COM

**Garden K** 67'3" x 8'8" 7

**Reception** 11'10" × 13'5"

**Bedroom 1** 5'2" × 8'0"

**Bedroom 2** 11'8" × 10'10"

**Kitchen** 7'4" 6'7"

**Bathroom** 7'4" × 6'0"

**Bedroom 3** 10'6" x 9'8"

REQUEST A VIEWING
0203 397 9797

FOLLOW US → ASTOWBROTHERS
STOWBROTHERS.COM