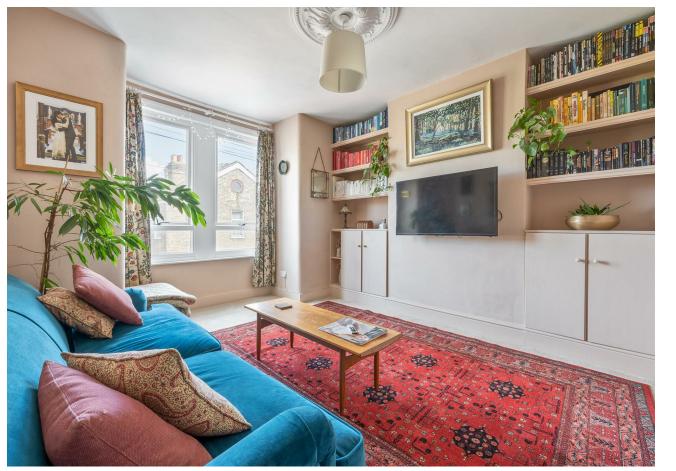

In the lounge, the soft carpeting provides a feeling of luxe, while the colour drenching across the walls, radiator and bespoke carpentry not only gives a stylish touch but adds to the sense of space. The kitchen is just as charming, with considered features throughout, such as the shaker-style cabinets, butler basin and glossy metro tiles.