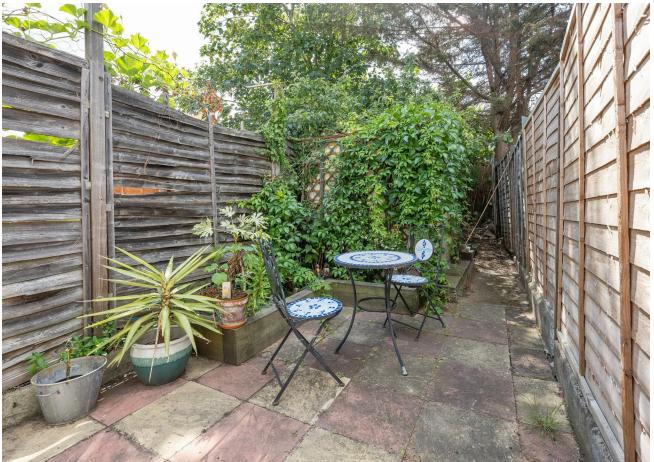

You have a private section of the rear garden, which takes in an eye-pleasing view of leafy climbers and mature trees, but if you want more nature, you can be at the cusp of Epping Forest within about ten minutes of walking. There's also Fellowship Square - home to the recently developed fountains, which can be found a similar distance in the opposite direction, and Walthamstow's