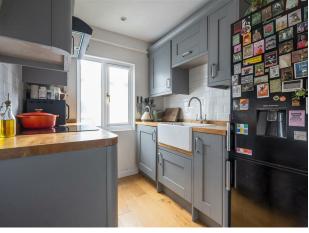

In the lounge, the soft carpeting provides a feeling of luxe, while the colour drenching across the walls, radiator and bespoke carpentry not only gives a stylish touch but adds to the sense of space. The kitchen is just as charming, with considered features throughout, such as the shaker-style cabinets, butler basin and glossy metro tiles.

**Kitchen** 7'4" 6'7"

**Bathroom** 7'4" × 6'0"

**Bedroom 3** 10'6" x 9'8"

REQUEST A VIEWING
0203 397 9797

FOLLOW US → ASTOWBROTHERS
STOWBROTHERS.COM