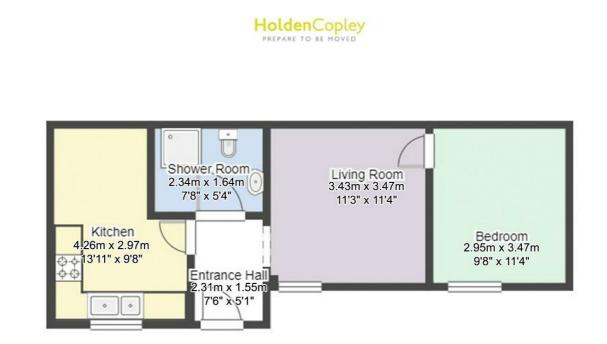

# ACCOMMODATION

#### Entrance Hall

#### 7\*6" x 5\*l" (2.3lm x l.55m)

The entrance hall has wood effect flooring, smoke alarm and a single UPVC door providing access into the accommodation

### Kitchen/Diner

#### I3\*II" × 9\*8" (4.26m × 2.97m)

The kitchen/diner has wood effect flooring, a wall mounted electric heater, a range of fitted wall and base units with wood effect worksurfaces, smoke alarm, integrated oven with electric hobs, stainless steel splashback and an extractor fan, stainless steel sink and a half with a drainer and mixer taps, space for a fridge and other appliances and a UPVC double glazed window to the front elevation

## Living Room

#### II\*3" × II\*4" (3.43m × 3.47m)

The living room has wood effect flooring, wall mounted electric heater and a UPVC double glazed window to the front elevation

#### Bedroom

#### 9\*8" × II\*4" (2.95m × 3.47m)

The bedroom has wood effect flooring, a wall mounted electric heater, smoke alarm and a UPVC double glazed window to the front elevation

#### Bathroom

#### 7\*8" × 5\*4" (2.34m × 1.64m)

The bathroom has wood effect flooring, a vanity washbasin with mixer taps, low level flush WC, corner shower enclosure with a wall mounted electric shower and an extractor fan

#### Outside

Outside to the front is availability for off street parking for one car with a wall surround

and the second second

FLOORPLAN IS FOR ILLUSTRATIVE PURPOSES ONLY All measurements walls, doors, windows, fittings and appliances, their sizes and locations are an approximate only. They cannot be regarded as being a representation by the seller nor their agent and is for identification only. Not to scale. © HoldenCopley