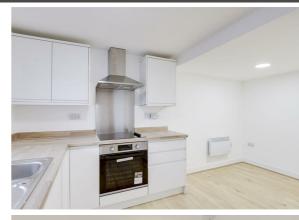

### Kitchen/Diner

#### I3\*II" × 9\*8" (4.26m × 2.97m)

The kitchen/diner has wood effect flooring, a wall mounted electric heater, a range of fitted wall and base units with wood effect worksurfaces, smoke alarm, integrated oven with electric hobs, stainless steel splashback and an extractor fan, stainless steel sink and a half with a drainer and mixer taps, space for a fridge and other appliances and a UPVC double glazed window to the front elevation