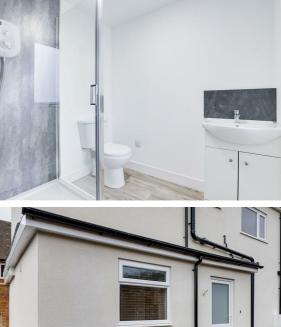

#### Bathroom

#### 7\*8" × 5\*4" (2.34m × 1.64m)

The bathroom has wood effect flooring, a vanity washbasin with mixer taps, low level flush WC, corner shower enclosure with a wall mounted electric shower and an extractor fan

#### Outside

Outside to the front is availability for off street parking for one car with a wall surround

and the second second

FLOORPLAN IS FOR ILLUSTRATIVE PURPOSES ONLY All measurements walls, doors, windows, fittings and appliances, their sizes and locations are an approximate only. They cannot be regarded as being a representation by the seller nor their agent and is for identification only. Not to scale. © HoldenCopley