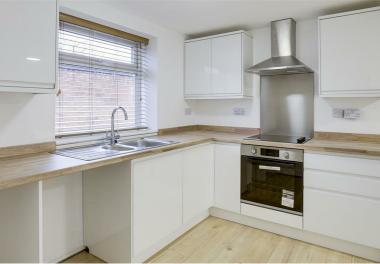

### Kitchen/Diner

#### I3\*II" × 9\*8" (4.26m × 2.97m)

The kitchen/diner has wood effect flooring, a wall mounted electric heater, a range of fitted wall and base units with wood effect worksurfaces, smoke alarm, integrated oven with electric hobs, stainless steel splashback and an extractor fan, stainless steel sink and a half with a drainer and mixer taps, space for a fridge and other appliances and a UPVC double glazed window to the front elevation