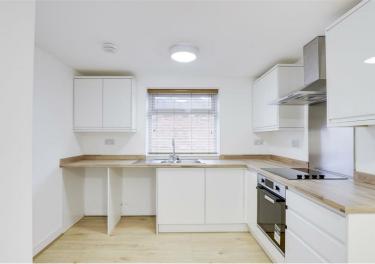

### Kitchen/Diner

#### I3\*II" × 9\*8" (4.26m × 2.97m)

The kitchen/diner has wood effect flooring, a wall mounted electric heater, a range of fitted wall and base units with wood effect worksurfaces, smoke alarm, integrated oven with electric hobs, stainless steel splashback and an extractor fan, stainless steel sink and a half with a drainer and mixer taps, space for a fridge and other appliances and a UPVC double glazed window to the front elevation