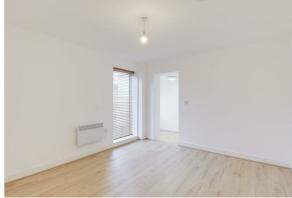

## Living Room

#### II\*3" × II\*4" (3.43m × 3.47m)

The living room has wood effect flooring, wall mounted electric heater and a UPVC double glazed window to the front elevation