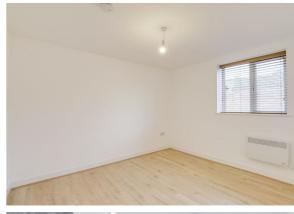

#### Bedroom

#### 9\*8" × II\*4" (2.95m × 3.47m)

The bedroom has wood effect flooring, a wall mounted electric heater, smoke alarm and a UPVC double glazed window to the front elevation