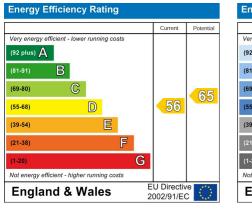

ace for a fridge and other appliances and a UPVC double glazed window to the front elevation

## Living Room

#### II\*3" × II\*4" (3.43m × 3.47m)

The living room has wood effect flooring, wall mounted electric heater and a UPVC double glazed window to the front elevation

#### Bedroom

#### 9\*8" × II\*4" (2.95m × 3.47m)

The bedroom has wood effect flooring, a wall mounted electric heater, smoke alarm and a UPVC double glazed window to the front elevation

#### Bathroom

#### 7\*8" × 5\*4" (2.34m × 1.64m)

The bathroom has wood effect flooring, a vanity washbasin with mixer taps, low level flush WC, corner shower enclosure with a wall mounted electric shower and an extractor fan

#### Outside

Outside to the front is availability for off street parking for one car with a wall surround













and the second second



FLOORPLAN IS FOR ILLUSTRATIVE PURPOSES ONLY All measurements walls, doors, windows, fittings and appliances, their sizes and locations are an approximate only. They cannot be regarded as being a representation by the seller nor their agent and is for identification only. Not to scale. © HoldenCopley

# **Oll5 8969 800** 26 High Street, Arnold, Nottinghamshire, NG5 7DZ info@holdencopley.co.uk www.holdencopley.co.uk

Agents Disclaimer: HoldenCopley, their clients and employees I: Are not authorised to make or give any representations or warranties in relation to the property either here or elsewhere, either on their own behalf or on behalf of their client or otherwise. They assume no responsibility for any statement that may be made in these particulars.