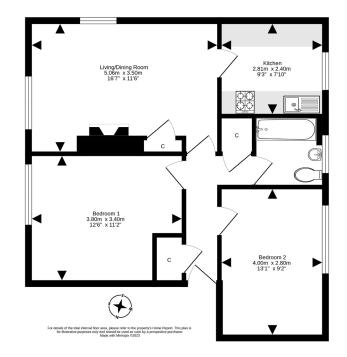

## **SM**\RT

7/5 Magdalene Avenue, Edinburgh, EH15 3BL

Two bedroom top floor flat in purpose build block, generous size throughout.

- Two Double Bedrooms
- Gas Central Heating
- Double Glazing
- Communal Garden
- On Street Parking
- Appliances included
- Council tax- B
- EPC rating D