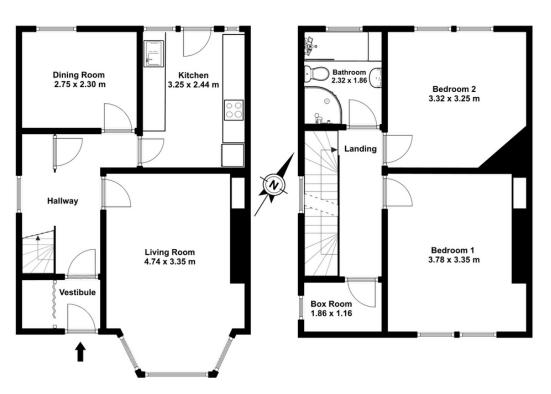

## SMART

25 Glendevon Road, Edinburgh, EH12 5XG

Attractive semi - detached villa with large private garden in the popular Balgreen area.

- Modernisation required
- Great potential
- Large driveway
- Private rear garden
- Two double bedrooms
- Study/Boxroom
- Gas central heating
- Floored attic
- Sold as seen
- EPC- D
- Council Tax-E