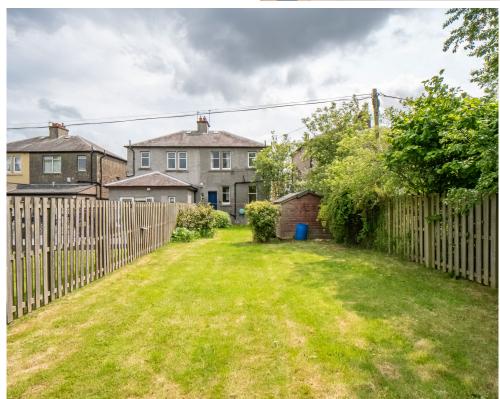

## SMART

25 Glendevon Road, Edinburgh, EH12 5XG

Attractive semi - detached villa with large private garden in the popular Balgreen area.

- Modernisation required
- Great potential
- Large driveway
- Private rear garden
- Two double bedrooms
- Study/Boxroom
- Gas central heating
- Floored attic
- Sold as seen
- EPC- D
- Council Tax-E