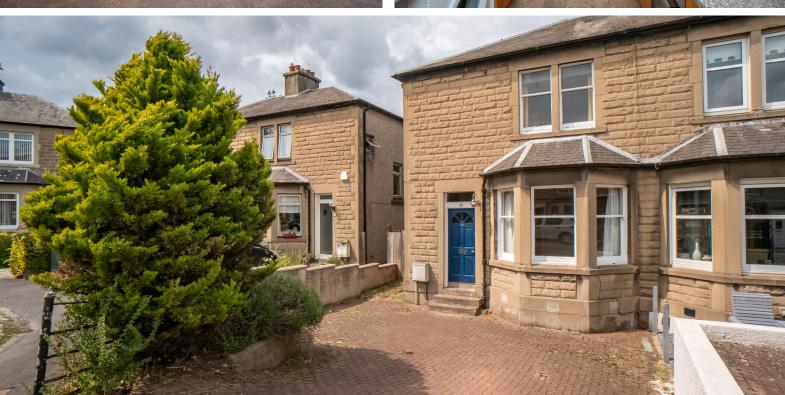

## SMART

25 Glendevon Road, Edinburgh, EH12 5XG

Attractive semi - detached villa with large private garden in the popular Balgreen area.

- Modernisation required
- Great potential
- Large driveway
- Private rear garden
- Two double bedrooms
- Study/Boxroom
- Gas central heating
- Floored attic
- Sold as seen
- EPC- D
- Council Tax-E