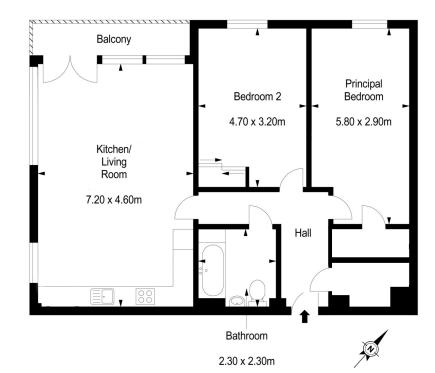

## SMART

13/8 Collier Place, Niddrie, Edinburgh, EH16 4PZ

Very attractive top floor flat in modern development, very bright and spacious accommodation.

- Secure entry
- Private balcony
- Open plan Lounge/Kitchen/ Dining
- Spacious master bedroom
- Stylish modern bathroom
- Gas central heating
- Double glazing
- Residents parking
- Shared courtyard garden
- EPC-B
- Council tax- B