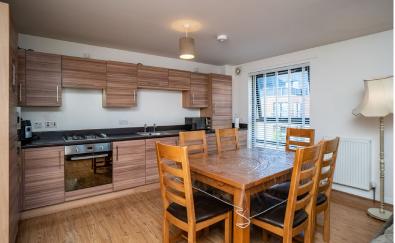

## SMART

13/8 Collier Place, Niddrie, Edinburgh, EH16 4PZ

Very attractive top floor flat in modern development, very bright and spacious accommodation.

- Secure entry
- Private balcony
- Open plan Lounge/Kitchen/ Dining
- Spacious master bedroom
- Stylish modern bathroom
- Gas central heating
- Double glazing
- Residents parking
- Shared courtyard garden
- EPC-B
- Council tax- B